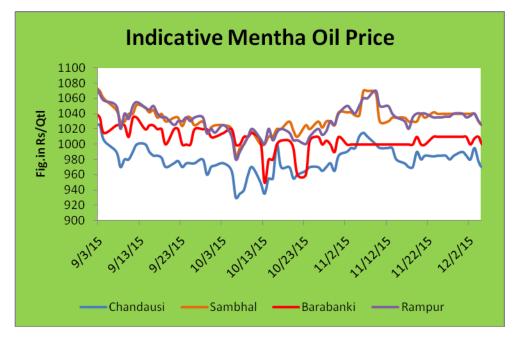

Indicative Mentha Oil Price Trend:

Above given chart showed price of Mentha price in major spot markets, markets are moving in the range bound.

Mentha Oil Spot Price Trend of Chandausi: