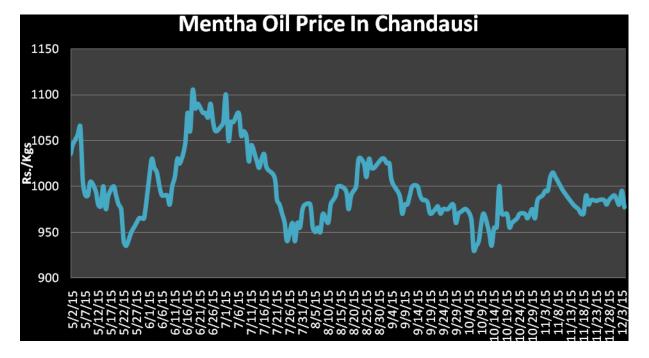

Indicative Mentha Oil Price Trend:

Above given chart showed price of Mentha price in major spot markets, markets are moving in the range bound.

Mentha Oil Spot Price Trend of Chandausi: