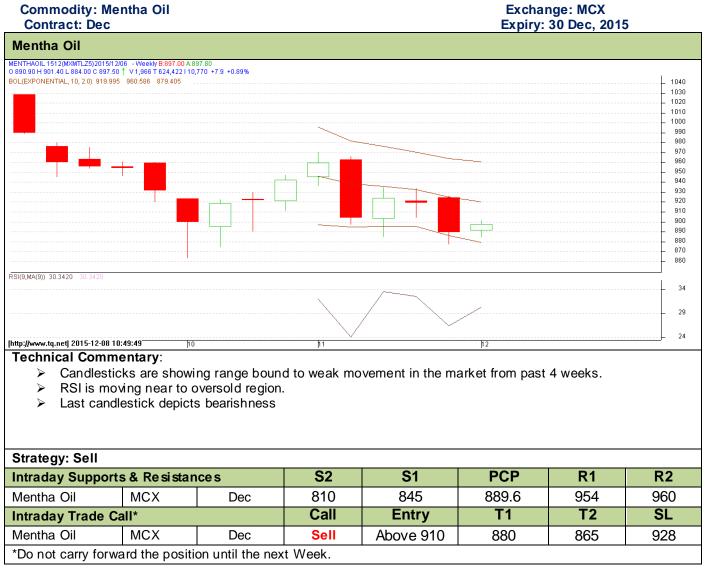

#### Domestic trade Recommendation:

Mentha Oil prices are expected to trade down due to higher arrivals at current levels. Prices should test 910-920/kg. One can make a sell position in Menthol with a Stop loss of 928

### Mentha Oil Technical Analysis (Weekly):-