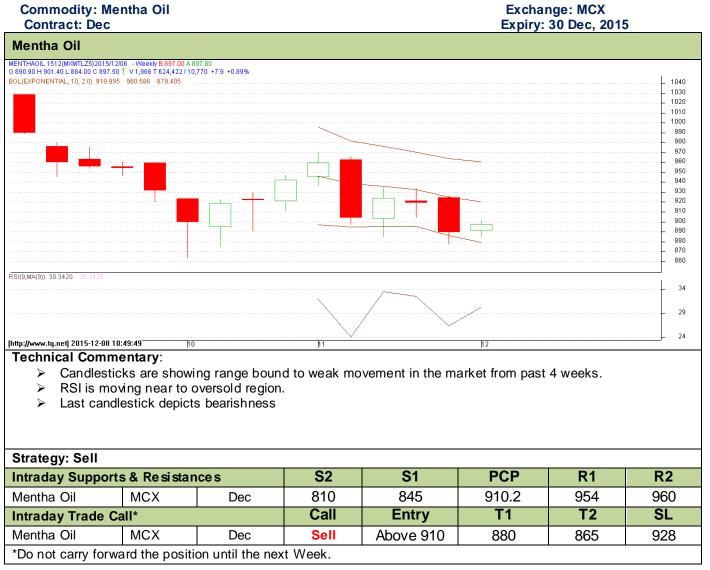

#### Mentha Oil Technical Analysis (Weekly):-

Domestic Fundamentals:

- Menthol prices are currently moving in a range with weak tone.
- Demand came at lower prices (~880) and became dull at higher prices (~920). Breach of the mentioned level either side will give any further direction in future.
- Weekly arrival of mentha oil recorded 1527 drums which is lower by 684 drums from last week.
- There is ample buying of mentha oil by retail investors which enable the market to move upward as reported.
- All flakes millers are running their plants at present due to good parity.
- Daily consumption at the all India level is around 200 drums, as reported.
- Prices are likely to move upto Rs 910-920 per quintal from where prices should move down.

#### Domestic trade Recommendation:

Mentha Oil prices are expected to trade down due to higher arrivals at current levels. Prices should test 910-920/kg. One can make a sell position in Menthol with a Stop loss of 928