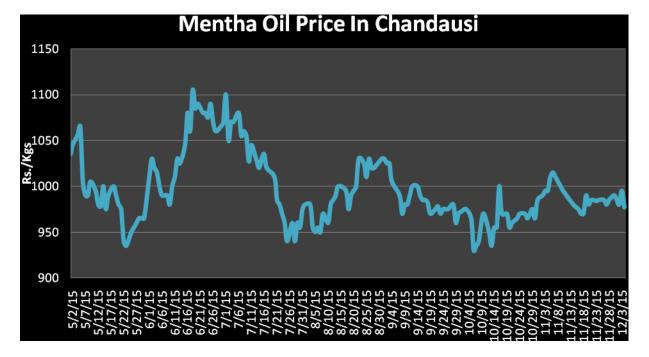

Indicative Mentha Oil Price Trend:

Above given chart showed price of Mentha price in major spot markets, markets are moving in the range bound.

Mentha Oil Spot Price Trend of Chandausi: