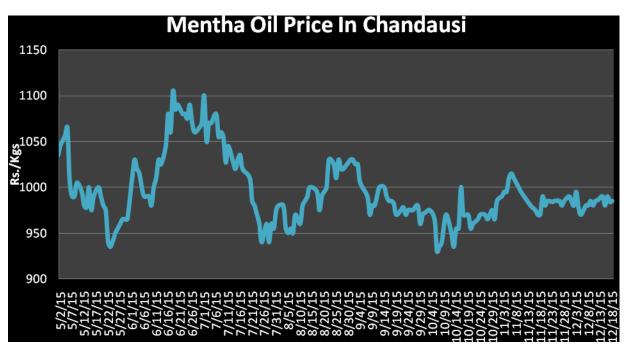

rection in future.
- Weekly arrival of mentha oil recorded 1823 drums which is higher 31 by drums from last week.
- There is ample buying of mentha oil by retail investors which enable the market to move upward as reported.
- All flakes millers are running their plants at present due to good parity.
- Daily consumption at the all India level is around 160 drums, as reported.

#### Domestic trade Recommendation:

Mentha Oil prices are expected to trade down due to higher arrivals at current levels. Prices should test 910-920/kg. One can make a sell position in Menthol with a Stop loss of 928



**Indicative Mentha Oil Price Trend:** 



Above given chart showed price of Mentha price in major spot markets, markets are moving in the range bound.

## Mentha Oil Spot Price Trend of Chandausi:





## Mentha Oil Technical Analysis (Weekly):-

Commodity: Mentha Oil Exchange: MCX
Contract: Jan Expiry: 30 Jan, 2015



#### **Technical Commentary:**

- > Candlesticks are showing range bound to weak movement in the market from past 3 weeks.
- RSI is moving near to oversold region.

\*Do not carry forward the position until the next Week.

Last candlestick depicts bearishness

| Strategy: Sell                  |     |      |       |           |       |     |     |
|---------------------------------|-----|------|-------|-----------|-------|-----|-----|
| Intraday Supports & Resistances |     | S2   | S1    | PCP       | R1    | R2  |     |
| Mentha Oil                      | MCX | Jan  | 820   | 845       | 904.5 | 954 | 960 |
| Intraday Trade Call*            |     | Call | Entry | T1