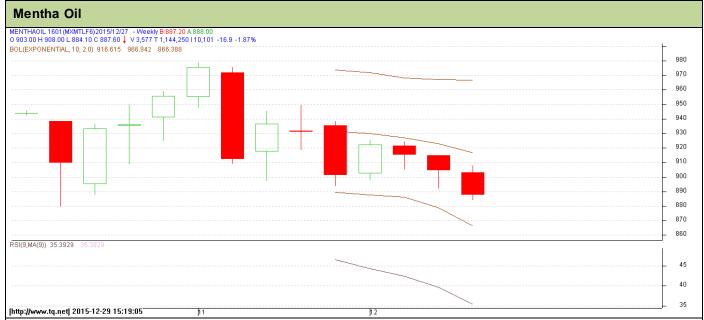

## Mentha Oil Technical Analysis (Weekly):-

Commodity: Mentha Oil Exchange: MCX
Contract: Jan Expiry: 30 Jan, 2015

#### **Technical Commentary:**

- > Candlesticks are showing range bound to weak movement in the market from past 3 weeks.
- RSI is moving near to oversold region.

\*Do not carry forward the position until the next Week.

Last candlestick depicts bearishness

| Strategy: Sell                  |     |      |       |           |       |     |     |
|---------------------------------|-----|------|-------|-----------|-------|-----|-----|
| Intraday Supports & Resistances |     | S2   | S1    | PCP       | R1    | R2  |     |
| Mentha Oil                      | MCX | Jan  | 820   | 845       | 904.5 | 954 | 960 |
| Intraday Trade Call*            |     | Call | Entry | T1        | T2    | SL  |     |
| Mentha Oil                      | MCX | Jan  | Sell  | Above 910 | 880   | 865 | 928 |