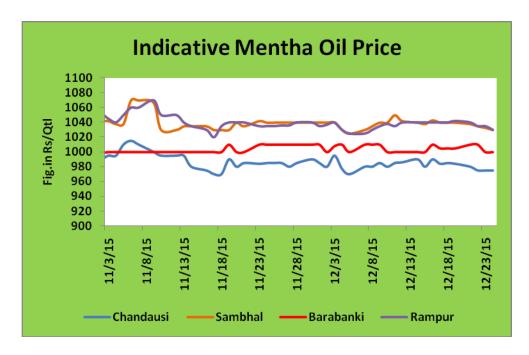

**Indicative Mentha Oil Price Trend:** 

Above given chart showed price of Mentha price in major spot markets, markets are moving in the range bound.