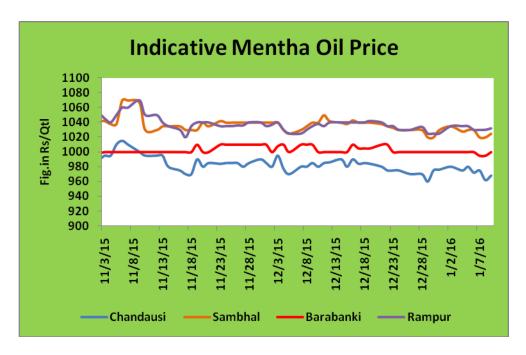

**Indicative Mentha Oil Price Trend:** 

Above given chart showed price of Mentha price in major spot markets, markets are moving in the range bound.