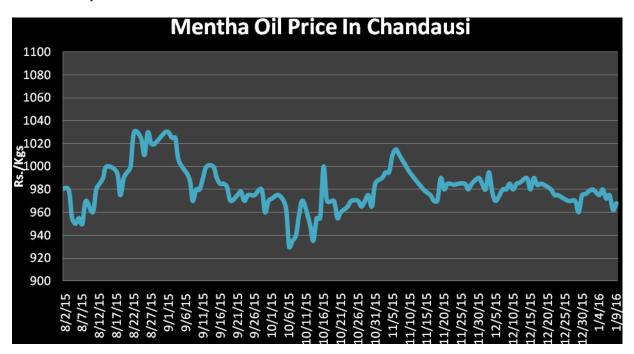

urther direction in future.
- Weekly arrival of mentha oil recorded 1819 drums which are 267 drums lower from last week.
- There is ample buying of mentha oil by retail investors which enable the market to move upward as reported.
- All flakes millers are running their plants at present due to good parity.
- Daily consumption at the all India level is around 160 drums, as reported.

#### Domestic trade Recommendation:

Mentha Oil prices are expected to trade down due to weak demand at current levels. Prices should test 865/kg. One can make a sell position in Menthol with a Stop loss of 897



**Indicative Mentha Oil Price Trend:** 



Above given chart showed price of Mentha price in major spot markets, markets are moving in the range bound.

### Mentha Oil Spot Price Trend of Chandausi:





# Mentha Oil Weekly Report 11<sup>th</sup> January 2016

### Mentha Oil Technical Analysis (Weekly):-

Commodity: Mentha Oil Exchange: MCX
Contract: Jan Expiry: 30 Jan, 2016



## Technical Commentary:

- Candlesticks are showing range bound to weak movement in the market from past 3 weeks.
- RSI is moving near to oversold region.

\*Do not carry forward the position until the next Week.

Last candlestick depicts bearishness

| Strategy: Sell                  |     |      |       |           |       |     |     |
|---------------------------------|-----|------|-------|-----------|-------|-----|-----|
| Intraday Supports & Resistances |     | S2   | S1    | PCP       | R1    | R2  |     |
| Mentha Oil                      | MCX | Jan  | 820   | 845       | 886.7 | 954 | 960 |
| Intraday