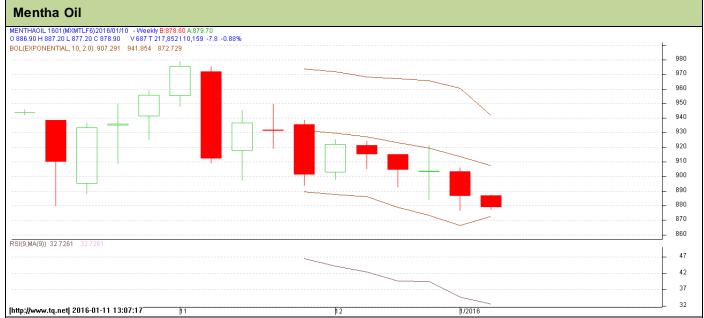

### Mentha Oil Technical Analysis (Weekly):-

Commodity: Mentha Oil Exchange: MCX
Contract: Jan Expiry: 30 Jan, 2016

## Technical Commentary:

- Candlesticks are showing range bound to weak movement in the market from past 3 weeks.
- RSI is moving near to oversold region.

\*Do not carry forward the position until the next Week.

Last candlestick depicts bearishness

| Strategy: Sell                  |     |      |       |           |       |     |     |
|---------------------------------|-----|------|-------|-----------|-------|-----|-----|
| Intraday Supports & Resistances |     | S2   | S1    | PCP       | R1    | R2  |     |
| Mentha Oil                      | MCX | Jan  | 820   | 845       | 886.7 | 954 | 960 |
| Intraday Trade Call*            |     | Call | Entry | T1        | T2    | SL  |     |
| Mentha Oil                      | MCX | Jan  | Sell  | Above 885 | 865   | 855 | 897 |