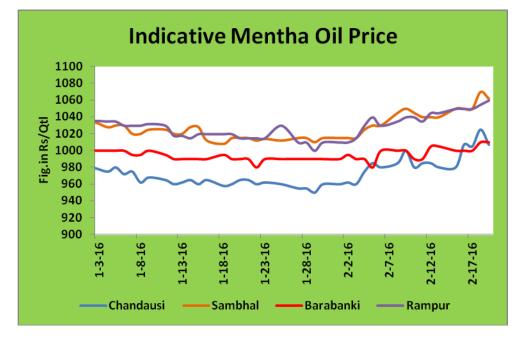

## Domestic trade Recommendation:

Mentha Oil prices are expected to trade down in the coming week. One can make a Sell position with an SI of 940 per kg. Targets would be 895.

Indicative Mentha Oil Price Trend:

Above given chart showed price of Mentha price in major spot markets, markets are moving in the range with firm tone

# **Mentha Oil Weekly Prices**

| Commodity  | Center    | Mentha Oil |           | Change |  |
|------------|-----------|------------|-----------|--------|--|
| Mentha Oil |           | 19-Feb-16  | 12-Feb-16 | Change |  |
|            | Chandausi | 1007       | 985       | 22     |  |
|            | Sambhal   | 1062       | 1040      | 22     |  |
|            | Barabanki | 1010       | 1005      | 5      |  |
|            | Bareilly  | 975        | 965       | 10     |  |
|            | Rampur    | 1060       | 1045      | 15     |  |