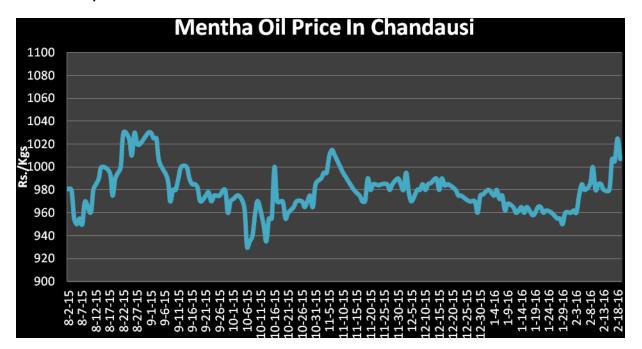

## Mentha Oil Spot Price Trend of Chandausi:

# **Mentha Oil Weekly Prices**

| Commodity  | Center    | Mentha Oil |           | Change |  |
|------------|-----------|------------|-----------|--------|--|
| Mentha Oil |           | 19-Feb-16  | 12-Feb-16 | Change |  |
|            | Chandausi | 1007       | 985       | 22     |  |
|            | Sambhal   | 1062       | 1040      | 22     |  |
|            | Barabanki | 1010       | 1005      | 5      |  |
|            | Bareilly  | 975        | 965       | 10     |  |
|            | Rampur    | 1060       | 1045      | 15     |  |