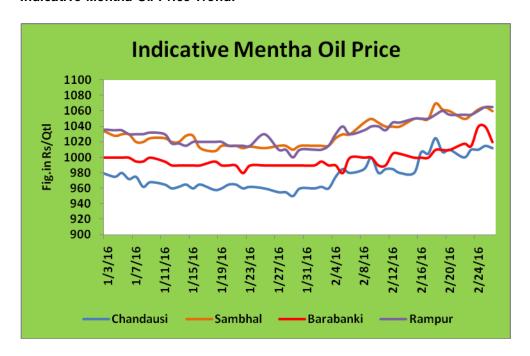

#### Indicative Mentha Oil Price Trend:

Above given chart showed price of Mentha price in major spot markets, markets are moving in the range with firm tone