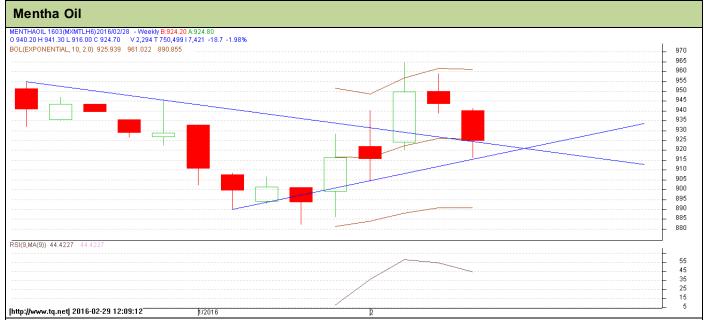

## Mentha Oil Technical Analysis (Weekly):-

Commodity: Mentha Oil Exchange: MCX
Contract: Mar Expiry: 30 Mar, 2016

### **Technical Commentary:**

- > Prices are moving upside from last couple of weeks.
- RSI is moving near to neutral region.
- > Prices are taking support from lower trendline support and likely to move up from these levels.

| Strategy: Buy                                          |     |      |       |           |       |     |     |
|--------------------------------------------------------|-----|------|-------|-----------|-------|-----|-----|
| Intraday Supports & Resistances                        |     | S2   | S1    | PCP       | R1    | R2  |     |
| Mentha Oil                                             | MCX | Mar  | 760   | 847       | 943.4 | 962 | 992 |
| Intraday Trade Call*                                   |     | Call | Entry | T1        | T2    | SL  |     |
| Mentha Oil                                             | MCX | Mar  | Buy   | Above 918 | 938   | 948 | 906 |
| *Do not carry forward the position until the next Week |     |      |       |           |       |     |     |