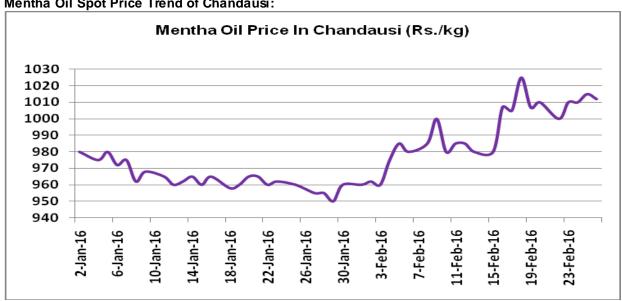

owing to
  weak demand from overseas. Major buyers like China and Japan for mentha oil and products have reduced
  their buying quantity in recent past due to economy slowdown. Also, release of old stock from higher levels too
  has decreased with fall in prices.
- India produced 32000 tons of menthe oil in 2015-16 as per trade sources.

#### Domestic trade Recommendation:

Mentha Oil prices are expected to trade down for shorter period due to supply pressure. One can make a buy position with a support prices of Rs 915-20 per kg. Target would be 962-992 per kg in the coming weeks.



#### Indicative Mentha Oil Price Trend:



Above given chart showed price of Mentha price in major spot markets, markets are moving in the range with firm tone

### Mentha Oil Spot Price Trend of Chandausi:





# Mentha Oil Weekly Report 29th February 2016

## Mentha Oil Technical Analysis (Weekly):-

Commodity: Mentha Oil Exchange: MCX
Contract: Mar Expiry: 30 Mar, 2016



### **Technical Commentary:**

- > Prices are moving upside from last couple of weeks.
- RSI is moving near to neutral region.
- > Prices are taking support from lower trendline support and likely to move up from these levels.

| Strategy: Buy                                          |     |      |       |           |       |     |     |
|--------------------------------------------------------|-----|------|-------|-----------|-------|-----|-----|
| Intraday Supports & Resistances                        |     | S2   | S1    | PCP       | R1    | R2  |     |
| Mentha Oil                                             | MCX | M