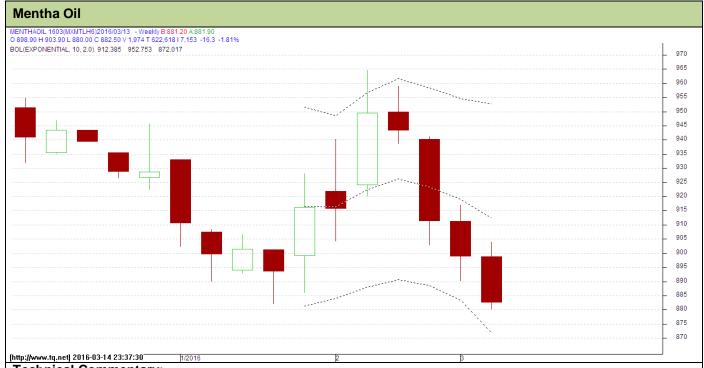

# Mentha Oil Weekly Report 21th March 2016

Mentha Oil Technical Analysis (Weekly):-

Commodity: Mentha Oil Exchange: MCX
Contract: Mar Expiry: 30 Mar, 2016

## **Technical Commentary:**

- Prices are moving downside from last couple of weeks.
- > RSI is moving near to oversold region.
- Last candlestick depicts bearishness in the prices.

| Stra | יעואסי | ווםיצ |
|------|--------|-------|
| Jua  | tegy:  | Jeli  |

| Intraday Supports & Resistances                       |     | S2   | S1    | PCP       | R1    | R2  |     |
|-------------------------------------------------------|-----|------|-------|-----------|-------|-----|-----|
| Mentha Oil                                            | MCX | Mar  | 820   | 847       | 868.9 | 900 | 915 |
| Intraday Trade Call*                                  |     | Call | Entry | T1        | T2    | SL  |     |
| Mentha Oil                                            | MCX | Mar  | Sell  | Below 880 | 860   | 850 | 892 |
| *Do not come forward the modition with the most Woods |     |      |       |           |       |     |     |