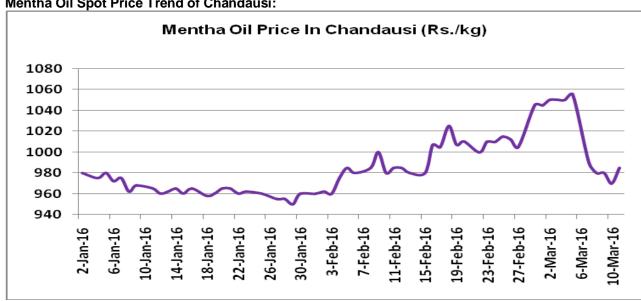

ading platform from Rs.1146 per kg made in June 2015 owing to
  weak demand from overseas. Major buyers like China and Japan for mentha oil and products have reduced
  their buying quantity in recent past due to economy slowdown. Also, release of old stock from higher levels too
  has decreased with fall in prices.
- India produced 32000 tons of menthe oil in 2015-16 as per trade sources.

### Domestic trade Recommendation:

Mentha Oil prices are expected to trade down for shorter period due to weak demand. Sell on rallies would be highly recommended with target of Rs 850 per kg.



### **Indicative Mentha Oil Price Trend:**



Above given chart showed price of Mentha price in major spot markets, markets are moving in the range with weak tone

## Mentha Oil Spot Price Trend of Chandausi:





# Mentha Oil Weekly Report 21th March 2016

Mentha Oil Technical Analysis (Weekly):-

Commodity: Mentha Oil Exchange: MCX
Contract: Mar Expiry: 30 Mar, 2016



## **Technical Commentary:**

- Prices are moving downside from last couple of weeks.
- > RSI is moving near to oversold region.
- Last candlestick depicts bearishness in the prices.

| Stra | יעואסי | ווםיצ |
|------|--------|-------|
| Jua  | tegy:  | Jeli  |

| Intraday Supports & Resistances                       |     | S2   | S1    | PCP       | R1    | R2  |     |
|-------------------------------------------------------|-----|------|-------|-----------|-------|-----|-----|
| Mentha Oil                                            | MCX | Mar  | 820   | 847       | 868.9 | 900 | 915 |
| Intraday Trade Call*