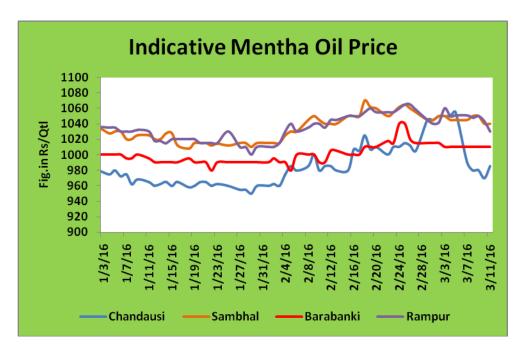

### **Indicative Mentha Oil Price Trend:**

Above given chart showed price of Mentha price in major spot markets, markets are moving in the range with weak tone