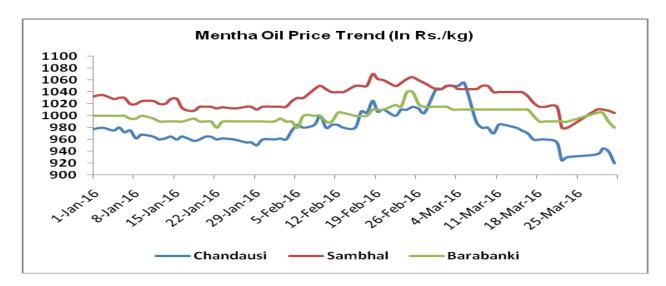

## **Indicative Mentha Oil Price Trend:**

Above given chart showed price of Mentha price in major spot markets, markets are moving in the down trend