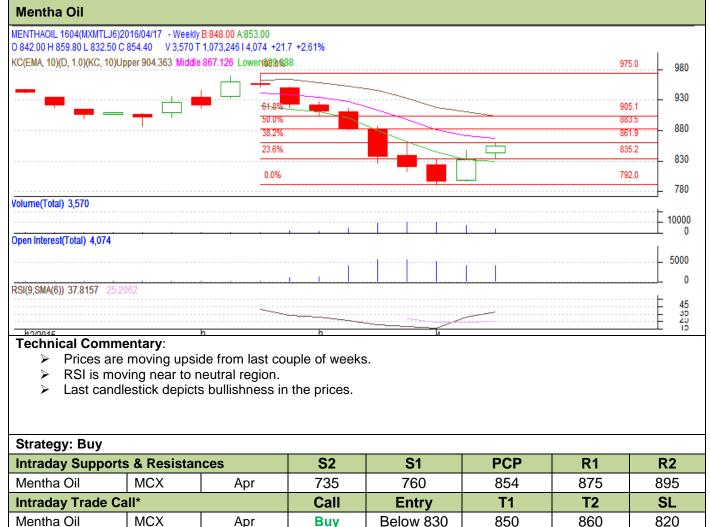

# Mentha Oil Weekly Report 18th April 2016

Mentha Oil Technical Analysis (Weekly):-

\*Do not carry forward the position until the next Week.

Commodity: Mentha Oil Exchange: MCX
Contract: April Expiry: 30 Apr, 2016