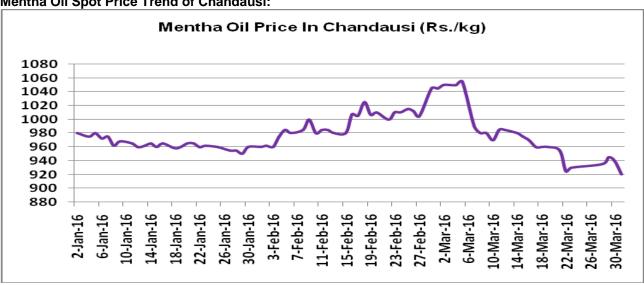

## **Indicative Mentha Oil Price Trend:**

Above given chart showed price of Mentha price in major spot markets, markets are moving in the down trend