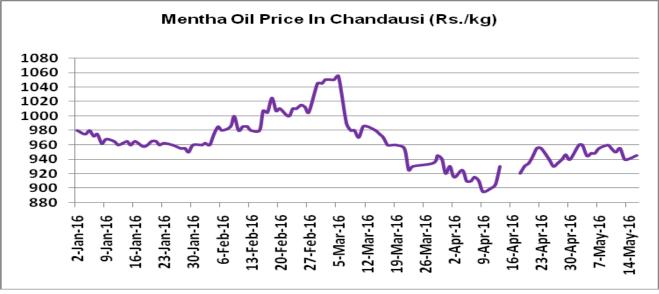

Above given chart showed price of Mentha price in major spot markets, markets are moving in the range bound to slightly firm trend.

Mentha Oil Weekly Report 16<sup>th</sup> May 2016

Mentha Oil Technical Analysis (Weekly):-Commodity: Mentha Oil