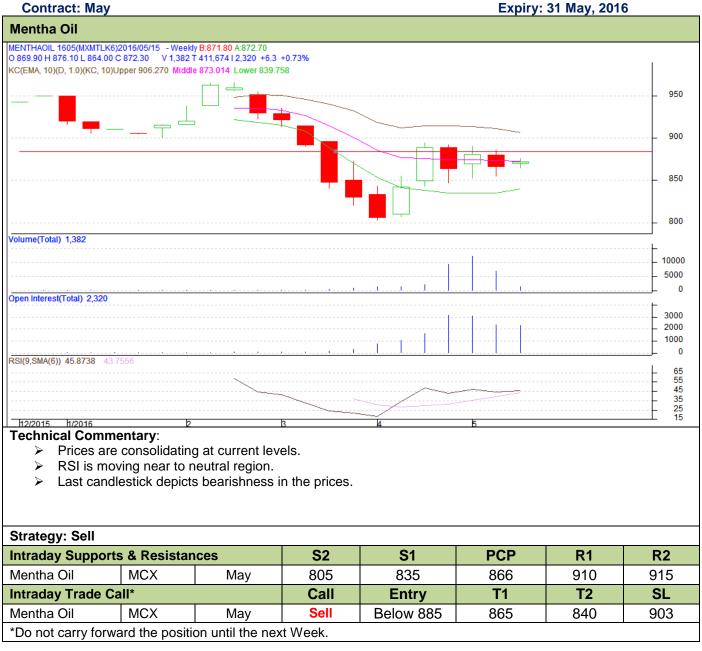

#### Exchange: MCX Expiry: 31 May, 2016

# Mentha Oil Weekly Report 16<sup>th</sup> May 2016