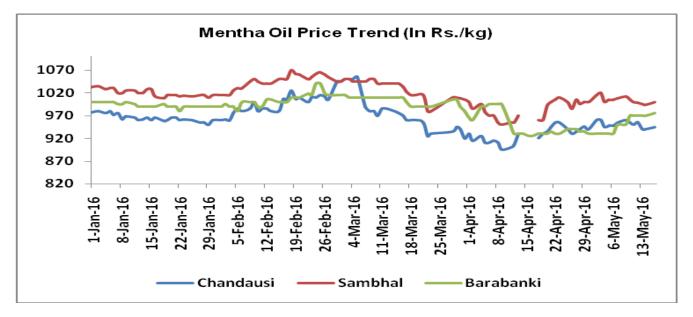

Above given chart showed price of Mentha price in major spot markets, markets are moving in the range bound to slightly firm trend.

Mentha Oil Weekly Report 16<sup>th</sup> May 2016

Mentha Oil Technical Analysis (Weekly):-Commodity: Mentha Oil