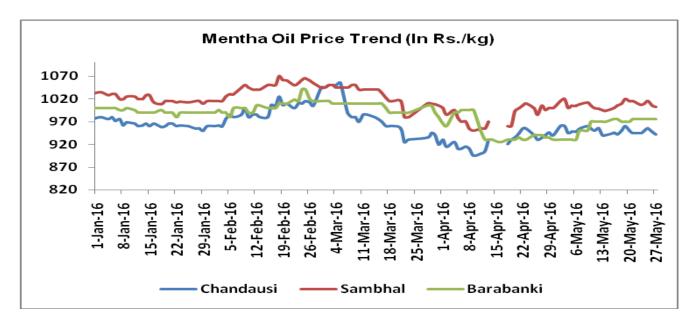

#### **Indicative Mentha Oil Price Trend:**

Above given chart showed price of Mentha price in major spot markets, markets are moving in the range bound to slightly firm trend.