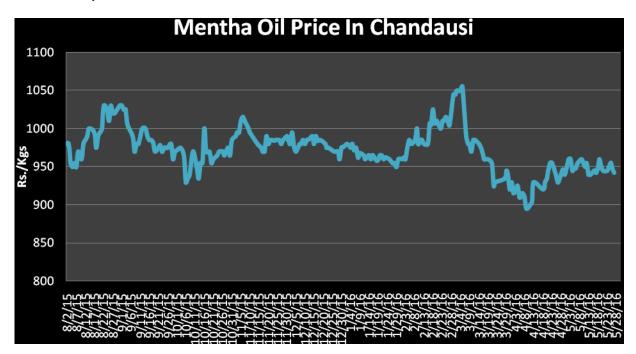

reage expected for Mentha crop in Barabanki. Increasing trend of Chin kranti variety of Mentha in the district witnessed which provide good yields and quality to the farmers as reported. Farmers prefer Mentha over tomato (Substitute crop) this season.
- However, acreage is likely to drop of mentha in Sambhal and Chandausi as farmers are diverting towards maize as reported.

### Domestic trade Recommendation:

Mentha Oil prices are expected to trade down for shorter period due to weak demand. Sell on rallies would be highly recommended with target of Rs 875 per kg.



#### **Indicative Mentha Oil Price Trend:**



Above given chart showed price of Mentha price in major spot markets, markets are moving in the range bound to slightly firm trend.

## Mentha Oil Spot Price Trend of Chandausi:





# **Mentha Oil Weekly Report** 31st May 2016

Mentha Oil Technical Analysis (Weekly):-

**Commodity: Mentha Oil Exchange: MCX Contract: June** Expiry: 30June, 2016



# **Technical Commentary:**

- Prices are consolidating at current levels.
- RSI is moving near to neutral region.
- Last candlestick depicts bearishness in the prices.

| Str | ate | a\ | <b>/</b> : | Bu | V |
|-----|-----|----|------------|----|---|
|     |     |    |            |    |   |

| Intraday Supports & Resistances                         |     |      | S2    | S1        | PCP   | R1  | R2  |
|---------------------------------------------------------|-----|------|-------|-----------|-------|-----|-----|
| Mentha Oil                                              | MCX | June | 805   | 835       | 879.6 | 910 | 91