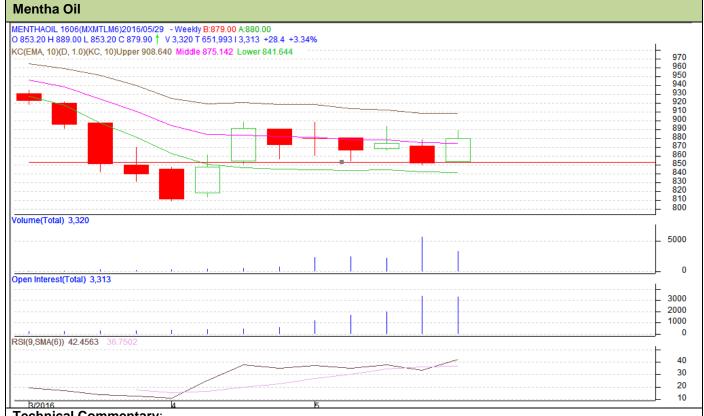

# **Mentha Oil Weekly Report** 31st May 2016

Mentha Oil Technical Analysis (Weekly):-

**Commodity: Mentha Oil Exchange: MCX Contract: June** Expiry: 30June, 2016

# **Technical Commentary:**

- Prices are consolidating at current levels.
- RSI is moving near to neutral region.
- Last candlestick depicts bearishness in the prices.

| Str | ate | a\ | <b>/</b> : | Bu | V |
|-----|-----|----|------------|----|---|
|     |     |    |            |    |   |

| Intraday Supports & Resistances                         |     |      | S2    | S1        | PCP   | R1  | R2  |
|---------------------------------------------------------|-----|------|-------|-----------|-------|-----|-----|
| Mentha Oil                                              | MCX | June | 805   | 835       | 879.6 | 910 | 915 |
| Intraday Trade Call*                                    |     | Call | Entry | T1        | T2    | SL  |     |
| Mentha Oil                                              | MCX | June | Buy   | Below 885 | 865   | 840 | 903 |
| *Do not carry forward the position until the next Week. |     |      |       |           |       |     |     |