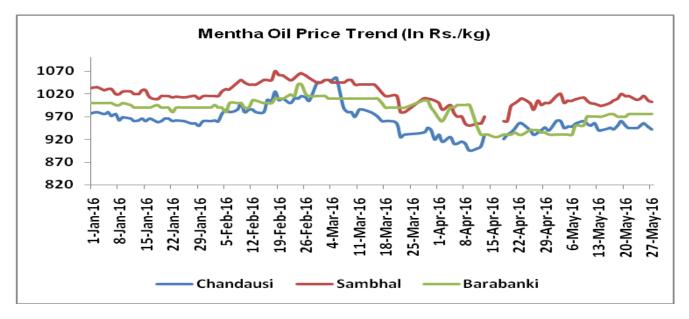

#### Domestic trade Recommendation:

Mentha Oil prices are expected to trade down for shorter period due to weak demand. Sell on rallies would be highly recommended with target of Rs 852 per kg.

Indicative Mentha Oil Price Trend:

Above given chart showed price of Mentha price in major spot markets, markets are moving in the range bound to slightly firm trend.