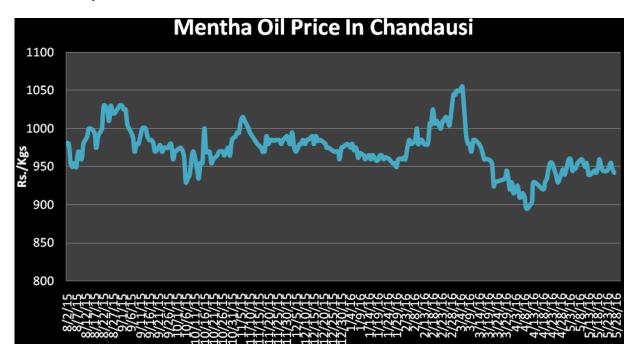

# Mentha Oil Spot Price Trend of Chandausi:

Mentha Oil Technical Analysis (Weekly):-Commodity: Mentha Oil Contract: July