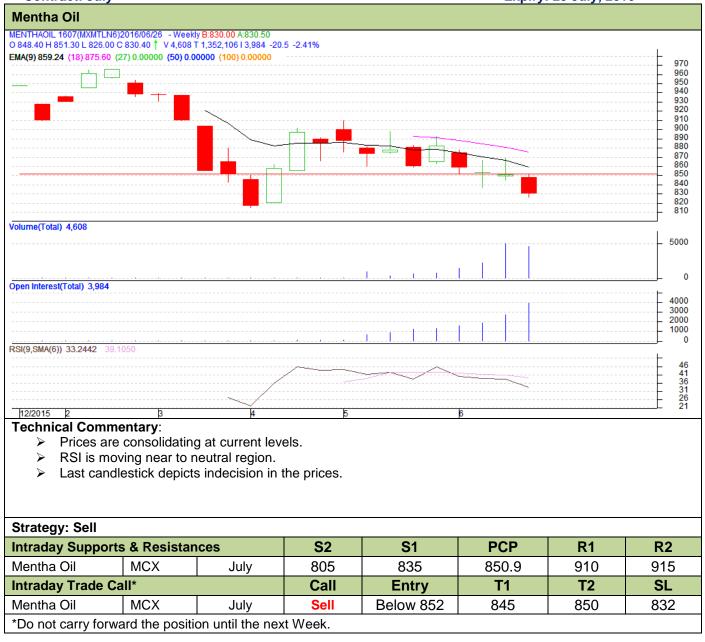

# Mentha Oil Spot Price Trend of Chandausi:

Mentha Oil Technical Analysis (Weekly):-Commodity: Mentha Oil Contract: July

### Exchange: MCX Expiry: 29 July, 2016