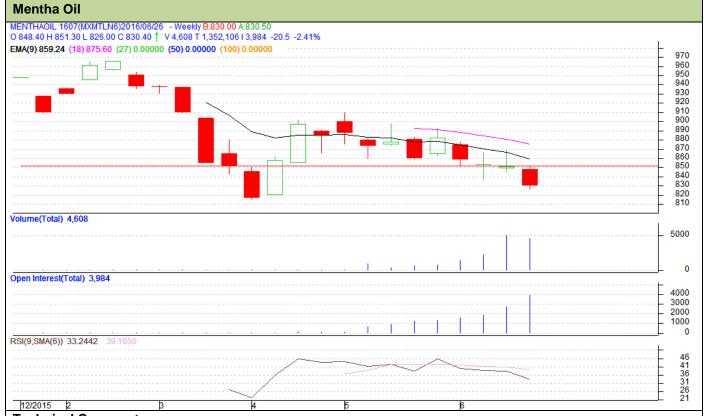

# Mentha Oil Weekly Report 04 July 2016

Mentha Oil Technical Analysis (Weekly):-

Commodity: Mentha Oil Exchange: MCX
Contract: July Expiry: 29 July, 2016

### **Technical Commentary:**

- Prices are consolidating at current levels.
- RSI is moving near to neutral region.
- Last candlestick depicts indecision in the prices.

| Strategy: Sell                                          |     |      |      |           |       |     |     |
|---------------------------------------------------------|-----|------|------|-----------|-------|-----|-----|
| Intraday Supports & Resistances                         |     | S2   | S1   | PCP       | R1    | R2  |     |
| Mentha Oil                                              | MCX | July | 805  | 835       | 850.9 | 910 | 915 |
| Intraday Trade Call*                                    |     |      | Call | Entry     | T1    | T2  | SL  |
| Mentha Oil                                              | MCX | July | Sell | Below 852 | 845   | 850 | 832 |
| *Do not carry forward the position until the next Week. |     |      |      |           |       |     |     |