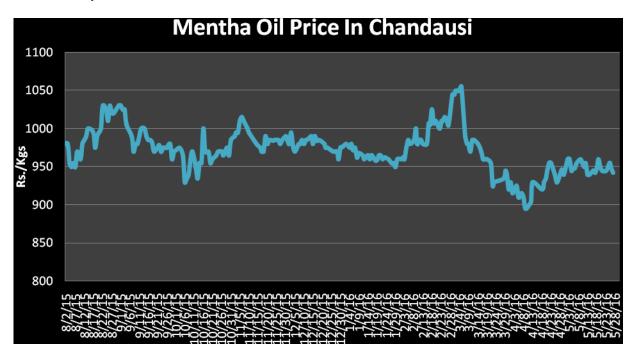

expected for Mentha crop in Barabanki. Increasing trend of
  Chin kranti variety of Mentha in the district witnessed which provide good yields and quality to the farmers as
  reported. Farmers prefer Mentha over tomato (Substitute crop) this season.
- However, acreage is likely to drop of mentha in Sambhal and Chandausi as farmers are diverting towards maize as reported.

#### Domestic trade Recommendation:

Mentha Oil prices are expected to trade down for shorter period due to weak demand. Sell on rallies would be highly recommended with target of Rs 852 per kg.



#### **Indicative Mentha Oil Price Trend:**



Above given chart showed price of Mentha price in major spot markets, markets are moving in the range bound to slightly firm trend.

## Mentha Oil Spot Price Trend of Chandausi:





# Mentha Oil Weekly Report 04 July 2016

Mentha Oil Technical Analysis (Weekly):-

Commodity: Mentha Oil Exchange: MCX
Contract: July Expiry: 29 July, 2016



### **Technical Commentary:**

- Prices are consolidating at current levels.
- RSI is moving near to neutral region.
- Last candlestick depicts indecision in the prices.

| Strategy: Sell                                          |     |      |      |           |       |     |     |
|---------------------------------------------------------|-----|------|------|-----------|-------|-----|-----|
| Intraday Supports & Resistances                         |     | S2   | S1   | PCP       | R1    | R2  |     |
| Mentha Oil                                              | MCX | July | 805  | 835       | 850.9 | 910 | 915 |
| Intraday Trade C