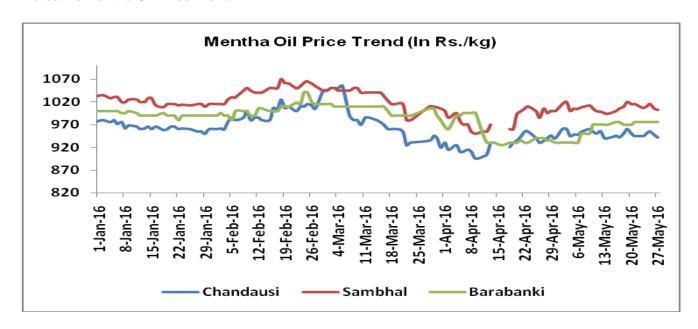

#### **Indicative Mentha Oil Price Trend:**

Above given chart showed price of Mentha price in major spot markets, markets are moving in the range bound to slightly firm trend.