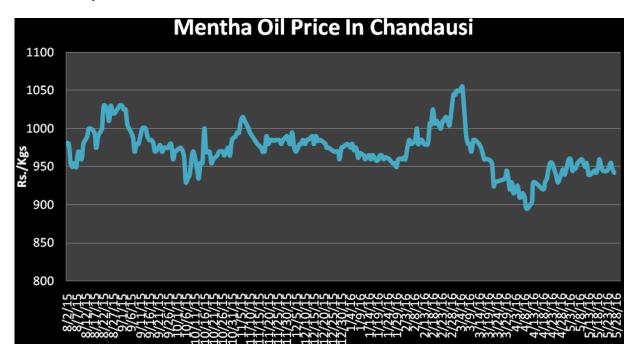

## Mentha Oil Spot Price Trend of Chandausi:

Mentha Oil Weekly Report 11 July 2016

Mentha Oil Technical Analysis (Weekly):-