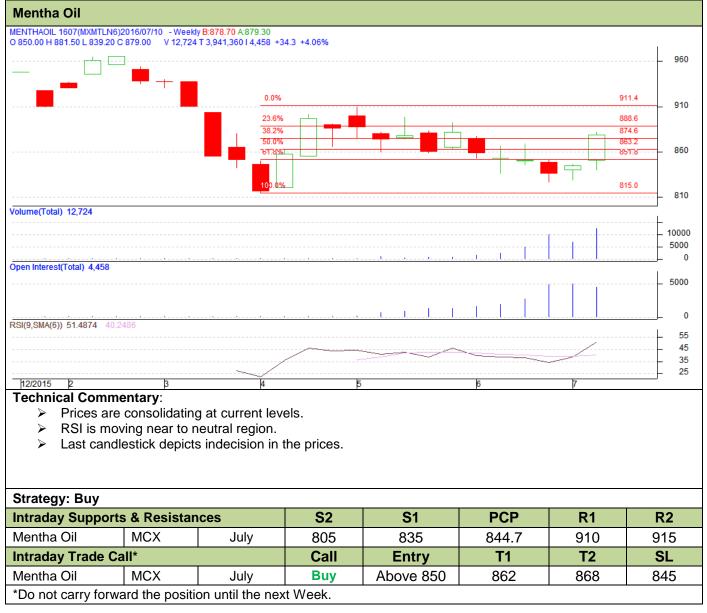

## Mentha Oil Spot Price Trend of Chandausi:

Mentha Oil Weekly Report 11 July 2016

Mentha Oil Technical Analysis (Weekly):-

## **Commodity: Mentha Oil**

Contract: July

Exchange: MCX Expiry: 29 July, 2016