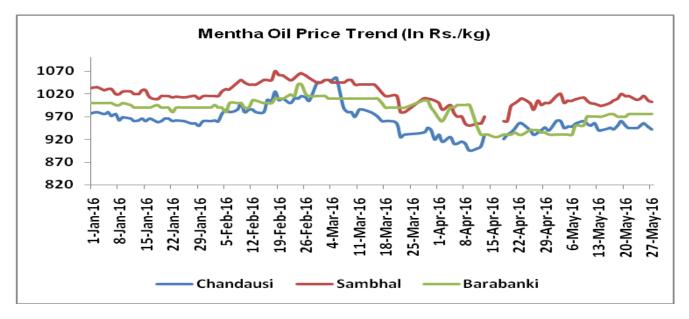

Above given chart showed price of Mentha price in major spot markets, markets are moving in the range bound to slightly firm trend.