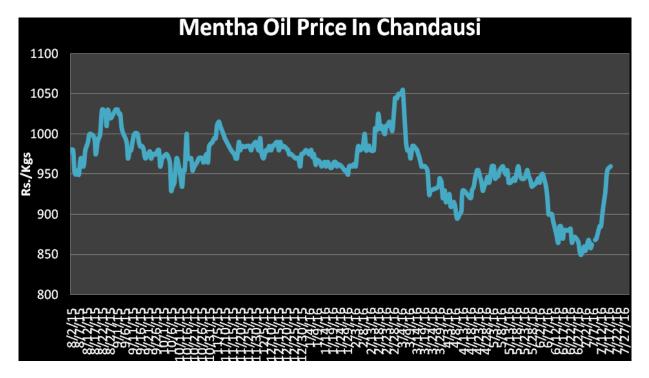

## Mentha Oil Spot Price Trend of Chandausi:

Mentha Oil Weekly Report 22 Aug 2016

Mentha Oil Technical Analysis (Weekly):-Commodity: Mentha Oil