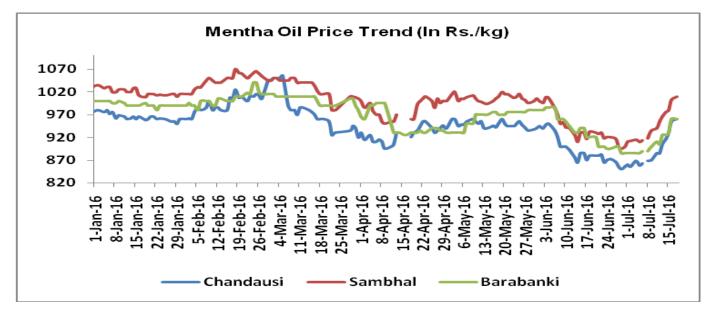

#### Domestic trade Recommendation:

Mentha Oil prices are expected to trade up for midterm due to strong demand. Buy on dips would be highly recommended with target of Rs 980 per kg.

Indicative Mentha Oil Price Trend:

Above given chart showed price of Mentha price in major spot markets, markets are moving in the firm trend.