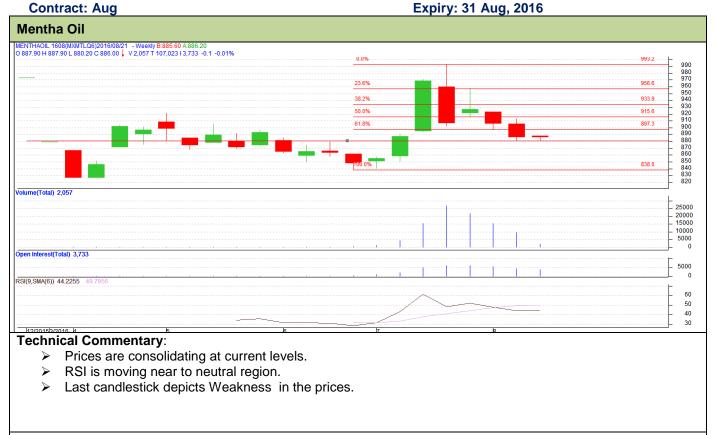

# Exchange: MCX

| Strategy: Buy |  |
|---------------|--|
|---------------|--|

| Intraday Supports & Resistances                         |     |     | S2   | S1        | PCP   | R1  | R2  |  |
|---------------------------------------------------------|-----|-----|------|-----------|-------|-----|-----|--|
| Mentha Oil                                              | MCX | Aug | 805  | 835       | 886.1 | 950 | 960 |  |
| Intraday Trade Call*                                    |     |     | Call | Entry     | T1    | T2  | SL  |  |
| Mentha Oil                                              | MCX | Aug | Buy  | Above 880 | 900   | 910 | 875 |  |
| *Do not carry forward the position until the next Week. |     |     |      |           |       |     |     |  |