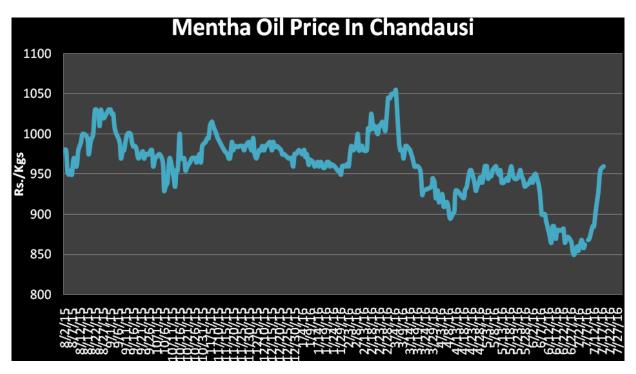

lower carryover stocks.
- In 2016-17, only 8-10 thousand tons of mentha stocks is available in all India basis, which is approx 30% down from last year.
- Limited supply from all major growing states as continuous rain restricts the arrival in markets.
- Demand from major importers like U.S and China is too expected to increase in coming weeks which tends to push Menthe oil price more than rs.1000/quintal.

#### Domestic trade Recommendation:

Mentha Oil prices are expected to trade up for midterm due to strong demand. Buy on dips would be highly recommended with target of Rs 980 per kg.



#### **Indicative Mentha Oil Price Trend:**



Above given chart showed price of Mentha price in major spot markets, markets are moving in the firm trend.

## Mentha Oil Spot Price Trend of Chandausi:





# Mentha Oil Weekly Report 29 Aug 2016

Mentha Oil Technical Analysis (Weekly):-

Commodity: Mentha Oil Exchange: MCX

Contract: Aug Expiry: 31 Aug, 2016



# Technical Commentary:

- Prices are consolidating at current levels.
- > RSI is moving near to neutral region.
- Last candlestick depicts Weakness in the prices.

| Strategy: Buy                                           |     |     |      |           |       |     |     |  |
|---------------------------------------------------------|-----|-----|------|-----------|-------|-----|-----|--|
| Intraday Supports & Resistances                         |     |     | S2   | S1        | PCP   | R1  | R2  |  |
| Mentha Oil                                              | MCX | Aug | 805  | 835       | 886.1 | 950 | 960 |  |
| Intraday Trade C