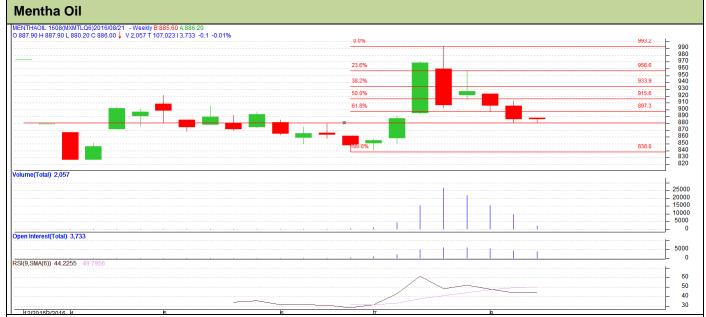

# Mentha Oil Weekly Report 29 Aug 2016

Mentha Oil Technical Analysis (Weekly):-

Commodity: Mentha Oil Exchange: MCX

Contract: Aug Expiry: 31 Aug, 2016

# Technical Commentary:

- Prices are consolidating at current levels.
- > RSI is moving near to neutral region.
- Last candlestick depicts Weakness in the prices.

| Strategy: Buy                                           |     |     |      |           |       |     |     |  |
|---------------------------------------------------------|-----|-----|------|-----------|-------|-----|-----|--|
| Intraday Supports & Resistances                         |     |     | S2   | S1        | PCP   | R1  | R2  |  |
| Mentha Oil                                              | MCX | Aug | 805  | 835       | 886.1 | 950 | 960 |  |
| Intraday Trade Call*                                    |     |     | Call | Entry     | T1    | T2  | SL  |  |
| Mentha Oil                                              | MCX | Aug | Buy  | Above 880 | 900   | 910 | 875 |  |
| *Do not carry forward the position until the next Week. |     |     |      |           |       |     |     |  |