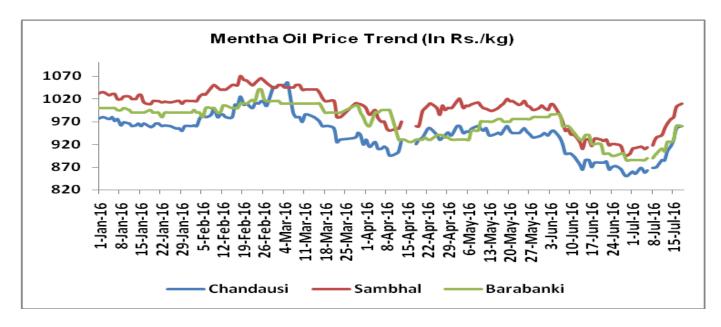

#### **Indicative Mentha Oil Price Trend:**

Above given chart showed price of Mentha price in major spot markets, markets are moving in the firm trend.