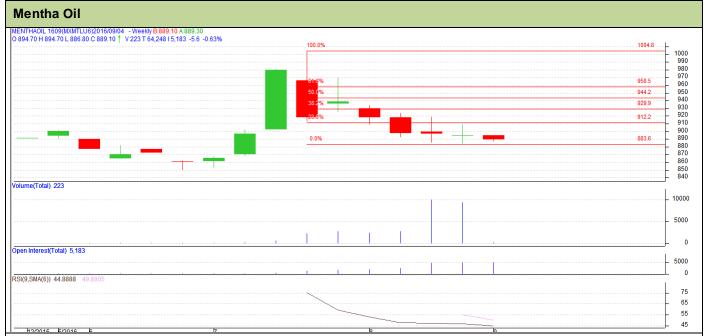

# Mentha Oil Weekly Report 13-Sept 2016

Mentha Oil Technical Analysis (Weekly):-

Commodity: Mentha Oil Exchange: MCX
Contract: Sept Expiry: 30 Sept, 2016

## **Technical Commentary**:

- > Prices are consolidating at current levels.
- > RSI is moving near to neutral region.
- > Last candlestick depicts indecision in the prices.

| _  |   |    |   | _      |  |
|----|---|----|---|--------|--|
| C+ | - | 40 | ~ | <br>Rι |  |
|    |   |    |   |        |  |

| Intraday Supports & Resistances                         |     | S2   | S1    | PCP       | R1    | R2  |      |
|---------------------------------------------------------|-----|------|-------|-----------|-------|-----|------|
| Mentha Oil MCX Sept                                     |     |      | 830   | 840       | 894.7 | 980 | 1000 |
| Intraday Trade Call*                                    |     | Call | Entry | T1        | T2    | SL  |      |
| Mentha Oil                                              | MCX | Sept | Buy   | Above 910 | 920   | 930 | 905  |
| *Do not carry forward the position until the next Week. |     |      |       |           |       |     |      |