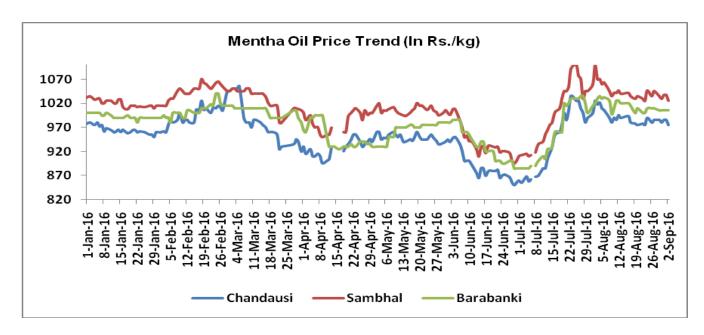

#### **Indicative Mentha Oil Price Trend:**

Above given chart showed price of Mentha price in major spot markets, markets are moving in the range bound trend.