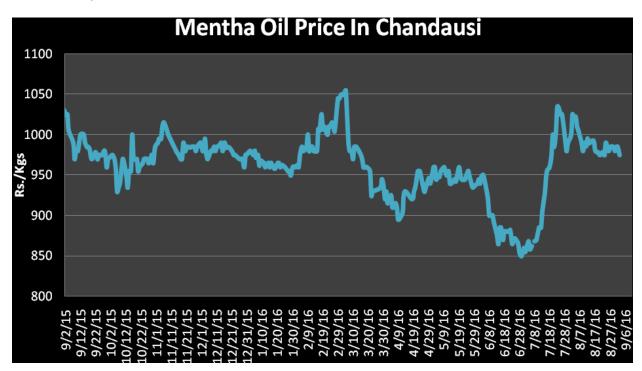

ower carryover stocks.
- In 2016-17, only 8-10 thousand tons of mentha stocks is available in all India basis, which is approx 30% down from last year.
- Limited supply from all major growing states as continuous rain restricts the arrival in markets.
- Demand from major importers like U.S and China is too expected to increase in coming weeks which tends to push Menthe oil price near to rs.1000/Kgs.

#### Domestic trade Recommendation:

Mentha Oil prices are expected to trade up for midterm due to strong demand. Buy on dips would be highly recommended with target of Rs 980 per kg.



#### **Indicative Mentha Oil Price Trend:**



Above given chart showed price of Mentha price in major spot markets, markets are moving in the range bound trend.

## Mentha Oil Spot Price Trend of Chandausi:





# Mentha Oil Weekly Report 13-Sept 2016

Mentha Oil Technical Analysis (Weekly):-

Commodity: Mentha Oil Exchange: MCX
Contract: Sept Expiry: 30 Sept, 2016



## **Technical Commentary**:

- > Prices are consolidating at current levels.
- > RSI is moving near to neutral region.
- > Last candlestick depicts indecision in the prices.

| _  |   |    |   | _      |  |
|----|---|----|---|--------|--|
| C+ | - | 40 | ~ | <br>Rι |  |
|    |   |    |   |        |  |

| Intraday Supports & Resistances                         |     | S2   | S1    | PCP       | R1    | R2  |      |
|---------------------------------------------------------|-----|------|-------|-----------|-------|-----|------|
| Mentha Oil MCX Sept                                     |     |      | 830   | 840       | 894.7 | 980