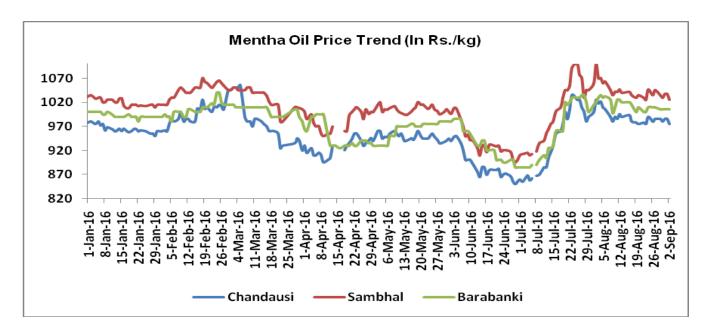

#### **Indicative Mentha Oil Price Trend:**

Above given chart showed price of Mentha price in major spot markets, markets are moving in the range bound trend.