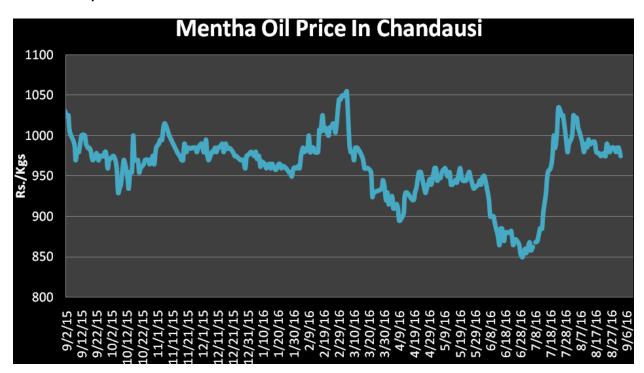

ower carryover stocks.
- In 2016-17, only 8-10 thousand tons of mentha stocks is available in all India basis, which is approx 30% down from last year.
- Limited supply from all major growing states as continuous rain restricts the arrival in markets.
- Demand from major importers like U.S and China is too expected to increase in coming weeks which tends to push Menthe oil price near to rs.1000/Kgs.

### Domestic trade Recommendation:

Mentha Oil prices are expected to trade up for midterm due to strong demand. Buy on dips would be highly recommended with target of Rs 980 per kg.



#### **Indicative Mentha Oil Price Trend:**



Above given chart showed price of Mentha price in major spot markets, markets are moving in the range bound trend.

### Mentha Oil Spot Price Trend of Chandausi:





# Mentha Oil Weekly Report 19-Sept 2016

### Mentha Oil Technical Analysis (Weekly):-

Commodity: Mentha Oil Contract: Sept

Exchange: MCX Expiry: 30 Sept, 2016



## Mentha Oil Weekly Prices

| Commodity  | Center    | Mentha Oil |          | Change |
|------------|-----------|------------|----------|--------|
| Mentha Oil |           | 16-Sep-16  | 9-Sep-16 | Change |
|            | Chandausi | 982        | 982      | Unch   |
|            | Sambhal   | 1028       | 1030     | -2     |
|            | Barabanki | 1005       | 995      | 10     |
|            | Bareilly  | 955        | 955      | Unch   |



## Mentha Oil Weekly Report 19-Sept 2016

| D      | 4005 | 4000 | _ |
|--------|------|------|---|
| Rampur | 1035 | 1030 | 3 |

| Commodity | Center    | DMO       |          | C