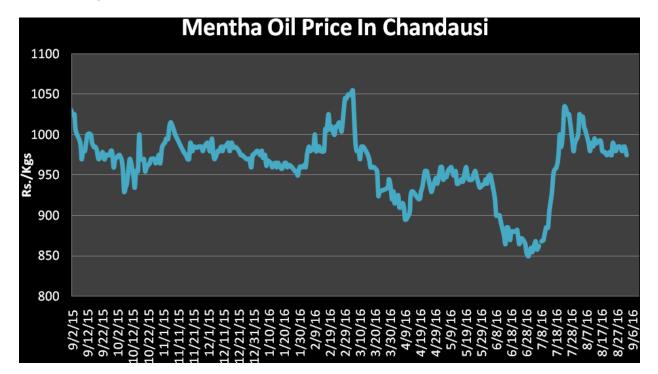

price is likely to trade firm sentiments due to lower carryover stocks.
- In 2016-17, only 8-10 thousand tons of mentha stocks are available in all India bases, which are approx. 30% down from last year.
- Limited supply from all major growing states as lean season starts for mentha crop.
- Demand from major importers like U.S and China is too expected to weak in coming weeks which tends to push down Menthe oil price near to Rs.880/Kgs.

#### Domestic trade Recommendation:

Mentha Oil prices are expected to trade weak to range bound for midterm due to frail demand. Sell on rise would be highly recommended with target of Rs 880 per kg.



Indicative Mentha Oil Price Trend:



Above given chart showed price of Mentha price in major spot markets, markets are moving in the range bound trend.



# Mentha Oil Spot Price Trend of Chandausi:



## Mentha Oil Technical Analysis (Weekly):-Commodity: Mentha Oil

# Contract: Sept

# Mentha Oil Weekly Report 03-Oct 2016

Exchange: MCX Expiry: 30 Sept, 2016



\*Do not carry forward the position until the next Week.

## **Mentha Oil Weekly Prices**

| Commodity  | Center    | Mentha Oil |           | Change |
|------------|-----------|------------|-----------|--------|
| Mentha Oil |           | 30-Sep-16  | 23-Sep-16 | Change |
|            | Chandausi | 942        | 965       | -23    |
|            | Sambhal   | 1000       | 1012      | -12    |
|            | Barabanki | 965        | 1000      | -35    |
|            | Bareilly  | 920        | 935       | -15    |
|            | Rampur    | 986        | 1008      | -22    |



### Me