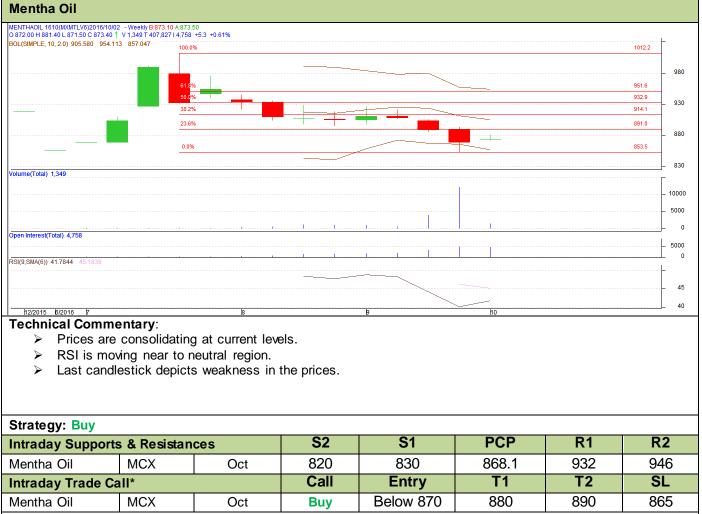

## Mentha Oil Technical Analysis (Weekly):-Commodity: Mentha Oil

# Contract: Sept

# Mentha Oil Weekly Report 03-Oct 2016

Exchange: MCX Expiry: 30 Sept, 2016

\*Do not carry forward the position until the next Week.