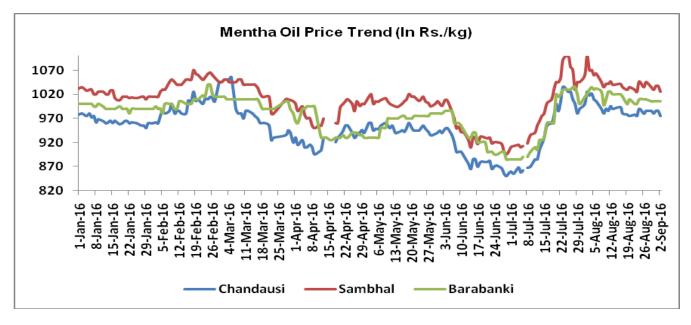

Above given chart showed price of Mentha price in major spot markets, markets are moving in the range bound trend.