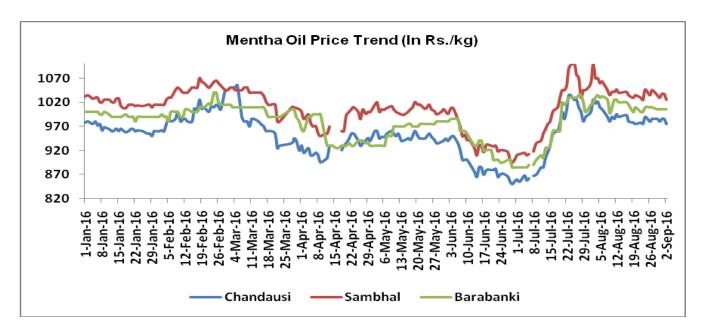

#### **Indicative Mentha Oil Price Trend:**

Above given chart showed price of Mentha price in major spot markets, markets are moving in the range bound trend.