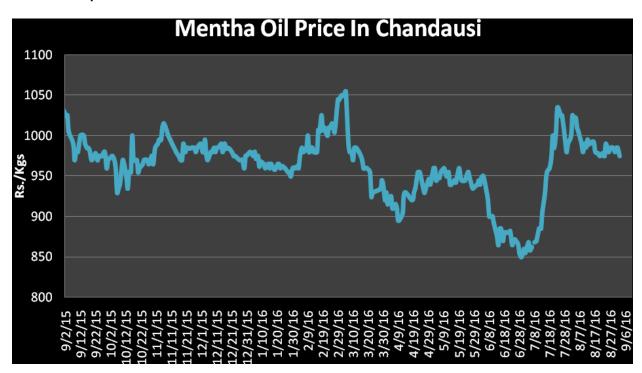

ryover stocks.
- In 2016-17, only 8-10 thousand tons of mentha stocks are available in all India bases, which are approx. 30% down from last year.
- Limited supply from all major growing states as lean season starts for mentha crop.
- Demand from major importers like U.S and China is too expected to weak in coming weeks which tends to push down Menthe oil price near to Rs.880/Kgs.

#### Domestic trade Recommendation:

Mentha Oil prices are expected to trade weak to range bound for midterm due to frail demand. Sell on rise would be highly recommended with target of Rs 880 per kg.



#### **Indicative Mentha Oil Price Trend:**



Above given chart showed price of Mentha price in major spot markets, markets are moving in the range bound trend.

#### Mentha Oil Spot Price Trend of Chandausi:





## Mentha Oil Weekly Report 17-Oct 2016

### Mentha Oil Technical Analysis (Weekly):-

Commodity: Mentha Oil Contract: Sept

Exchange: MCX Expiry: 30 Sept, 2016



### **Technical Commentary**:

- > Prices are consolidating at current levels.
- > RSI is moving near to over bought region.
- > Last candlestick depicts firmness in the prices.

| Stra | teo | ıv: | B | ΠV |  |
|------|-----|-----|---|----|--|
|      |     |     |   |    |  |

| Intraday Supports & Resistances                        |     | S2   | S1    | PCP       | R1    | R2  |     |
|--------------------------------------------------------|-----|------|-------|-----------|-------|-----|-----|
| Mentha Oil                                             | MCX | Oct  | 820   | 830       | 904.7 | 932 | 946 |
| Intraday Trade