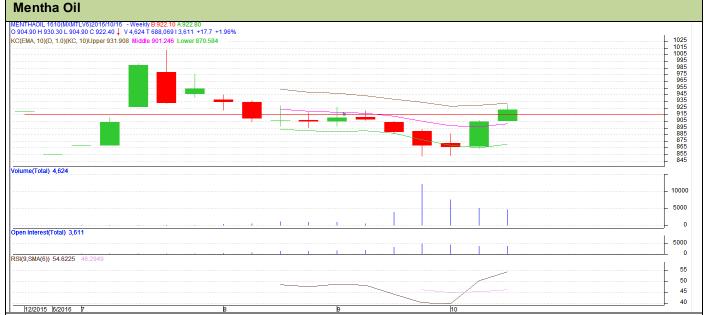

### Mentha Oil Technical Analysis (Weekly):-

Commodity: Mentha Oil Contract: Sept

Exchange: MCX Expiry: 30 Sept, 2016

### **Technical Commentary**:

- > Prices are consolidating at current levels.
- > RSI is moving near to over bought region.
- > Last candlestick depicts firmness in the prices.

| Stra | teo | ıv: | B | ΠV |  |
|------|-----|-----|---|----|--|
|      |     |     |   |    |  |

| Intraday Supports & Resistances                        |     | S2   | S1    | PCP       | R1    | R2  |     |
|--------------------------------------------------------|-----|------|-------|-----------|-------|-----|-----|
| Mentha Oil                                             | MCX | Oct  | 820   | 830       | 904.7 | 932 | 946 |
| Intraday Trade Call*                                   |     | Call | Entry | T1        | T2    | SL  |     |
| Mentha Oil                                             | MCX | Oct  | Buy   | Above 905 | 910   | 918 | 902 |
| *Do not carry forward the position until the next Week |     |      |       |           |       |     |     |