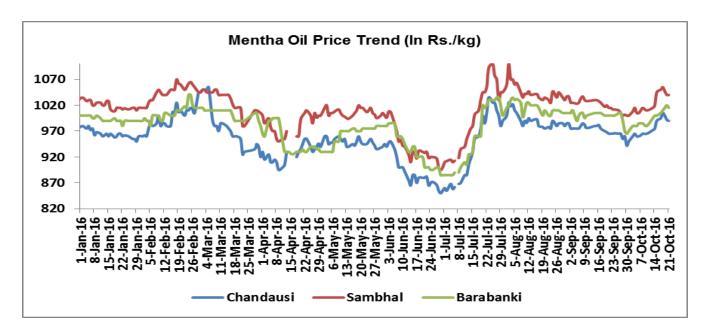

#### **Indicative Mentha Oil Price Trend:**

Above given chart showed price of Mentha price in major spot markets, markets are moving in the range bound to firm tone.