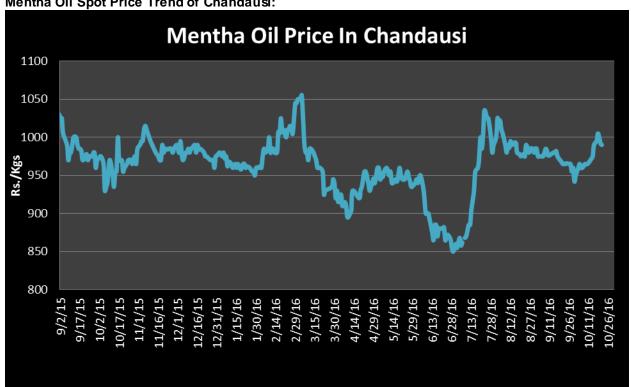

ryover stocks.
- In 2016-17, only 8-10 thousand tons of mentha stocks are available in all India bases, which are approx. 30% down from last year.
- Limited supply from all major growing states as lean season starts for mentha crop.
- Demand from major importers like U.S and China is expected to strong in coming weeks which tends to push up Menthe oil price near to Rs.950/Kgs.

### Domestic trade Recommendation:

Mentha Oil prices are expected to trade firm to range bound for midterm due to robust demand. Buy on dips would be highly recommended with target of Rs 900 per kg.



#### **Indicative Mentha Oil Price Trend:**



Above given chart showed price of Mentha price in major spot markets, markets are moving in the range bound to firm tone.

## Mentha Oil Spot Price Trend of Chandausi:





# **Mentha Oil Weekly Report** 24-Oct 2016

# Mentha Oil Technical Analysis (Weekly):-

**Commodity: Mentha Oil** 

Exchange: MCX Expiry: 28<sup>th</sup> Oct, 2016 **Contract: Oct** 



## **Technical Commentary**:

- > Prices are consolidating at current levels.
- RSI is moving near to neutral region.
- Last candlestick depicts indecision in the prices.

| Stra | teo | ıv: | B | ΠV |  |
|------|-----|-----|---|----|--|
|      |     |     |   |    |  |

| Intraday Supports & Resistances                        |     | S2   | S1    | PCP       | R1    | R2  |      |
|--------------------------------------------------------|-----|------|-------|-----------|-------|-----|------|
| Mentha Oil                                             | MCX | Oct  | 845   | 850       | 903.7 | 950 | 1012 |