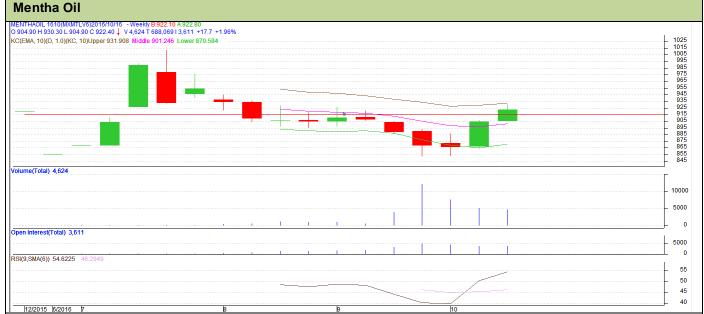

# Mentha Oil Technical Analysis (Weekly):-

**Commodity: Mentha Oil** 

Exchange: MCX Expiry: 28<sup>th</sup> Oct, 2016 **Contract: Oct** 

## **Technical Commentary**:

- > Prices are consolidating at current levels.
- RSI is moving near to neutral region.
- Last candlestick depicts indecision in the prices.

| Stra | teo | ıv: | B | ΠV |  |
|------|-----|-----|---|----|--|
|      |     |     |   |    |  |

| Intraday Supports & Resistances                        |     | S2   | S1    | PCP       | R1    | R2  |      |
|--------------------------------------------------------|-----|------|-------|-----------|-------|-----|------|
| Mentha Oil                                             | MCX | Oct  | 845   | 850       | 903.7 | 950 | 1012 |
| Intraday Trade Call*                                   |     | Call | Entry | T1        | T2    | SL  |      |
| Mentha Oil                                             | MCX | Oct  | Buy   | Above 900 | 912   | 930 | 895  |
| *Do not carry forward the position until the next Week |     |      |       |           |       |     |      |