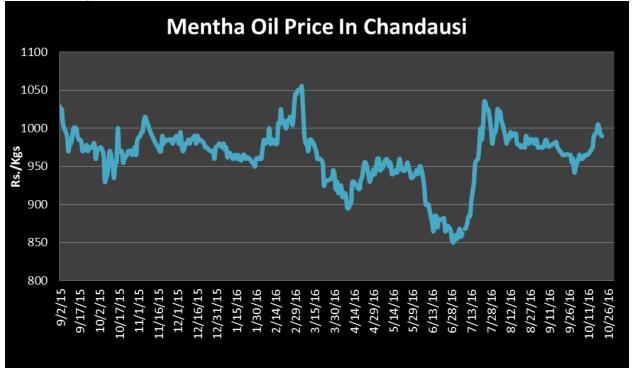

ce is likely to trade firm sentiments due to lower carryover stocks.
- In 2016-17, only 8-10 thousand tons of mentha stocks are available in all India bases, which are approx. 30% down from last year.
- Limited supply from all major growing states as lean season starts for mentha crop.
- Demand from major importers like U.S and China is expected to strong in coming weeks which tends to push up Menthe oil price near to Rs.950/Kgs.

#### Domestic trade Recommendation:

Mentha Oil prices are expected to trade firm to range bound for midterm due to robust demand. Buy on dips would be highly recommended with target of Rs 900 per kg.



Indicative Mentha Oil Price Trend:



Above given chart showed price of Mentha price in major spot markets, markets are moving in the range bound to firm tone.



## Mentha Oil Spot Price Trend of Chandausi:



## Mentha Oil Weekly Report 31-Oct 2016

## Mentha Oil Technical Analysis (Weekly):-Commodity: Mentha Oil

#### Contract: Nov

#### Exchange: MCX Expiry: 30<sup>th</sup> Nov, 2016



#### **Mentha Oil Weekly Prices**

| Commodity  | Center    | Mentha Oil |           | Change |
|------------|-----------|------------|-----------|--------|
| Mentha Oil |           | 28-Oct-16  | 21-Oct-16 | Change |
|            | Chandausi | 988        | 990       | -2     |
|            | Sambhal   | 1030       | 1040      | -10    |
|            | Barabanki | 1015       | 1015      | Unch   |
|            | Bareilly  | 945        | 965       | -20    |
|            | Rampur    | 1032       | 1030      | 2      |



# Mentha Oil Weekly Report

|           |