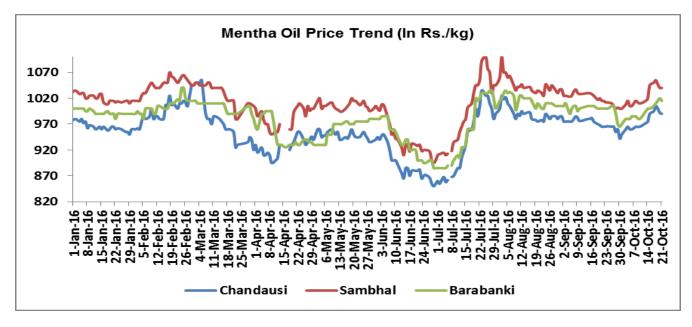

#### Domestic trade Recommendation:

Mentha Oil prices are expected to trade firm to range bound for midterm due to robust demand. Buy on dips would be highly recommended with target of Rs 900 per kg.

Indicative Mentha Oil Price Trend:

Above given chart showed price of Mentha price in major spot markets, markets are moving in the range bound to firm tone.