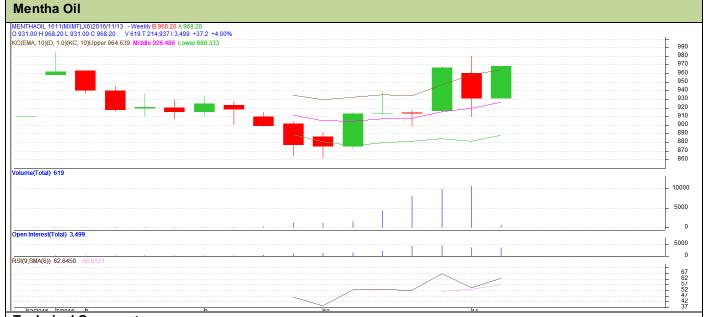

# Mentha Oil Weekly Report 14-Nov 2016

Mentha Oil Technical Analysis (Weekly):-

Commodity: Mentha Oil Exchange: MCX
Contract: Nov Expiry: 30<sup>th</sup> Nov, 2016

### **Technical Commentary**:

- > Prices are consolidating at current levels.
- > RSI is moving near to neutral region.
- Last candlestick depicts firmness in the prices.

| Strateg | y: Buy |  |
|---------|--------|--|
|         |        |  |

| Intraday Suppor                                         | rts & Resistan | ces | S2   | S1        | PCP   | R1   | R2   |
|---------------------------------------------------------|----------------|-----|------|-----------|-------|------|------|
| Mentha Oil                                              | MCX            | Nov | 845  | 850       | 968.2 | 1015 | 1025 |
| Intraday Trade                                          | Call*          |     | Call | Entry     | T1    | T2   | SL   |
| Mentha Oil                                              | MCX            | Nov | Buy  | Above 930 | 945   | 959  | 925  |
| *Do not carry forward the position until the next Week. |                |     |      |           |       |      |      |