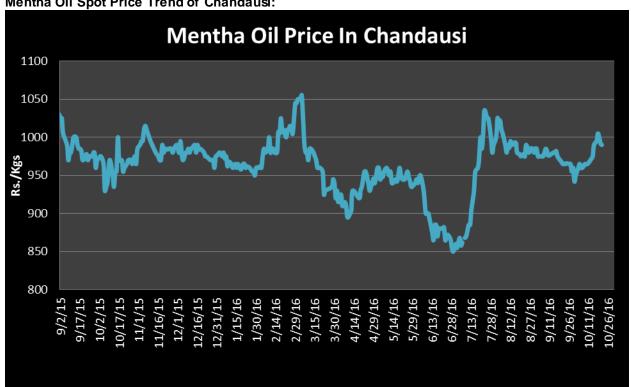

over stocks.
- In 2016-17, only 8-10 thousand tons of mentha stocks are available in all India bases, which are approx. 30% down from last year.
- Limited supply from all major growing states as lean season starts for mentha crop.
- Demand from major importers like U.S and China is expected to strong in coming weeks which tends to push up Menthe oil price near to Rs.950/Kgs.

#### Domestic trade Recommendation:

Mentha Oil prices are expected to trade firm to range bound for midterm due to robust demand. Buy on dips would be highly recommended with target of Rs 900 per kg.



#### **Indicative Mentha Oil Price Trend:**



Above given chart showed price of Mentha price in major spot markets, markets are moving in the range bound to firm tone.

### Mentha Oil Spot Price Trend of Chandausi:





# Mentha Oil Weekly Report 14-Nov 2016

Mentha Oil Technical Analysis (Weekly):-

Commodity: Mentha Oil Exchange: MCX
Contract: Nov Expiry: 30<sup>th</sup> Nov, 2016



### **Technical Commentary**:

- > Prices are consolidating at current levels.
- > RSI is moving near to neutral region.
- Last candlestick depicts firmness in the prices.

| Strateg | y: Buy |  |
|---------|--------|--|
|         |        |  |

| Intraday Suppor                                         | rts & Resistan | ces | S2   | S1        | PCP   | R1   | R2   |
|---------------------------------------------------------|----------------|-----|------|-----------|-------|------|------|
| Mentha Oil                                              | MCX            | Nov | 845  | 850       | 968.2 | 1015 | 1025 |
| Intrada