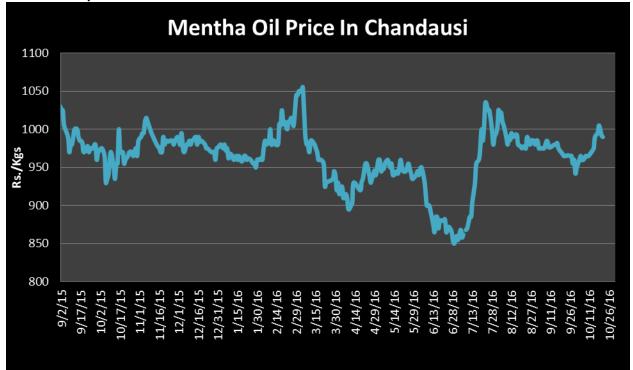

ce is likely to trade firm sentiments due to lower carryover stocks.
- In 2016-17, only 8-10 thousand tons of mentha stocks are available in all India bases, which are approx. 30% down from last year.
- Limited supply from all major growing states as lean season starts for mentha crop.
- Demand from major importers like U.S and China is expected to strong in coming weeks which tends to push up Menthe oil price near to Rs.950/Kgs.

#### Domestic trade Recommendation:

Mentha Oil prices are expected to trade firm to range bound for midterm due to robust demand. Buy on dips would be highly recommended with target of Rs 900 per kg.



Indicative Mentha Oil Price Trend:



Above given chart showed price of Mentha price in major spot markets, markets are moving in the range bound to firm tone.



# Mentha Oil Spot Price Trend of Chandausi:



# Mentha Oil Weekly Report 21-Nov 2016

### Mentha Oil Technical Analysis (Weekly):-Commodity: Mentha Oil Contract: Nov

### Exchange: MCX Expiry: 30<sup>th</sup> Nov, 2016



\*Do not carry forward the position until the next Week.

#### **Mentha Oil Weekly Prices**

| Commodity  | Center    | Mentha Oil |           | Change |
|------------|-----------|------------|-----------|--------|
| Mentha Oil |           | 18-Nov-16  | 11-Nov-16 | Change |
|            | Chandausi | Closed     | Closed    | -      |
|            | Sambhal   | Closed     | Closed    | -      |
|            | Barabanki | Closed     | Closed    | -      |
|            | Bareilly  | Closed     | Closed    | -      |
|            | Rampur    | Closed     | Closed    | -