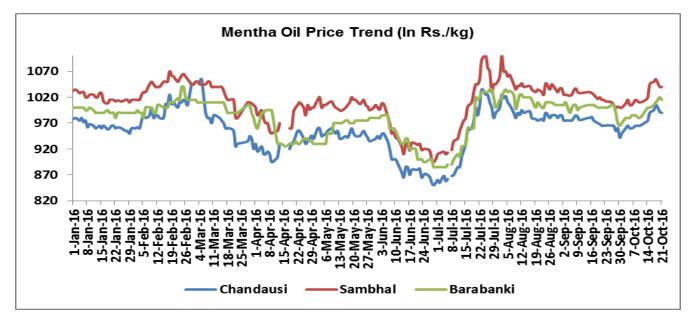

#### Domestic trade Recommendation:

Mentha Oil prices are expected to trade firm to range bound for midterm due to robust demand. Buy on dips would be highly recommended with target of Rs 900 per kg.

Indicative Mentha Oil Price Trend:

Above given chart showed price of Mentha price in major spot markets, markets are moving in the range bound to firm tone.