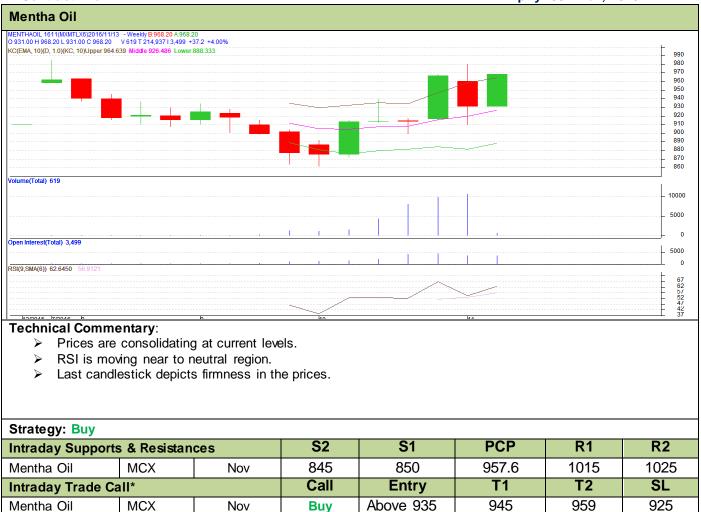

### Mentha Oil Technical Analysis (Weekly):-Commodity: Mentha Oil Contract: Nov

### Exchange: MCX Expiry: 30<sup>th</sup> Nov, 2016

\*Do not carry forward the position until the next Week.