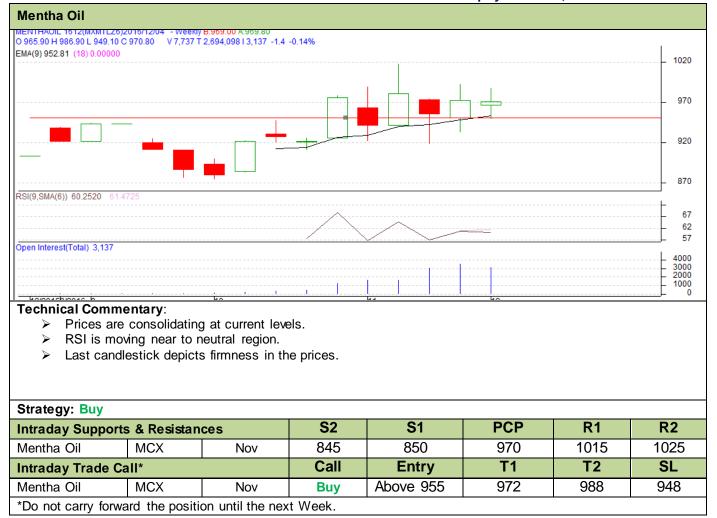

# Mentha Oil Technical Analysis (Weekly):-

### **Commodity: Mentha Oil**

Contract: Dec