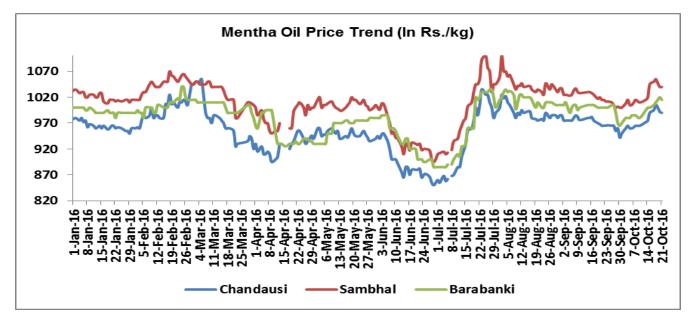

Above given chart showed price of Mentha price in major spot markets, markets are moving in the range bound to firm tone.