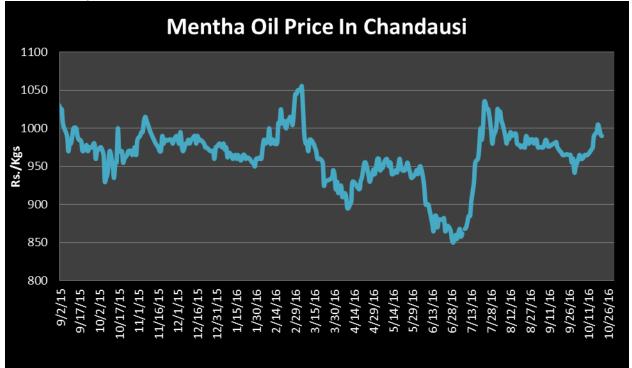

ce is likely to trade firm sentiments due to lower carryover stocks.
- In 2016-17, only 8-10 thousand tons of mentha stocks are available in all India bases, which are approx. 30% down from last year.
- Limited supply from all major growing states as lean season starts for mentha crop.
- Demand from major importers like U.S and China is expected to strong in coming weeks which tends to push up Menthe oil price near to Rs.950/Kgs.

#### Domestic trade Recommendation:

Mentha Oil prices are expected to trade firm to range bound for midterm due to robust demand. Buy on dips would be highly recommended with target of Rs 900 per kg.



Indicative Mentha Oil Price Trend:



Above given chart showed price of Mentha price in major spot markets, markets are moving in the range bound to firm tone.



## Mentha Oil Spot Price Trend of Chandausi:



# Mentha Oil Technical Analysis (Weekly):-

### **Commodity: Mentha Oil**

Contract: Dec

## Mentha Oil Weekly Report 12-Dec- 2016

Exchange: MCX Expiry: 30<sup>th</sup> Dec, 2016



## **Mentha Oil Weekly Prices**

| Commodity  | Center    | Mentha Oil |          | Change |
|------------|-----------|------------|----------|--------|
| Mentha Oil |           | 9-Dec-16   | 2-Dec-16 | Change |
|            | Chandausi | 1100       | 1080     | 20     |
|            | Sambhal   | 1070       | 1160     | -90    |
|            | Barabanki | 1050       | 1040     | 10     |
|            | Bareilly  | 1000       | 1000     | Unch   |
|            | Rampur    | Closed     | Closed   | -      |

| Commodity | Center | DMO | Change |
|-----------|--