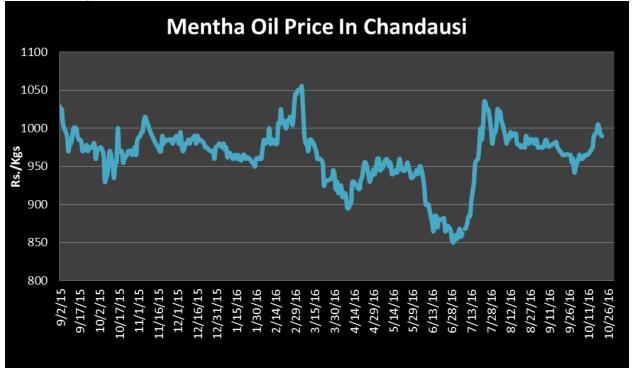

ce is likely to trade firm sentiments due to lower carryover stocks.
- In 2016-17, only 8-10 thousand tons of mentha stocks are available in all India bases, which are approx. 30% down from last year.
- Limited supply from all major growing states as lean season starts for mentha crop.
- Demand from major importers like U.S and China is expected to strong in coming weeks which tends to push up Menthe oil price near to Rs.950/Kgs.

#### Domestic trade Recommendation:

Mentha Oil prices are expected to trade firm to range bound for midterm due to robust demand. Buy on dips would be highly recommended with target of Rs 900 per kg.



Indicative Mentha Oil Price Trend:



Above given chart showed price of Mentha price in major spot markets, markets are moving in the range bound to firm tone.



# Mentha Oil Spot Price Trend of Chandausi:



# Mentha Oil Technical Analysis (Weekly):-

### **Commodity: Mentha Oil**

Contract: Dec

## Mentha Oil Weekly Report 26-Dec- 2016

Exchange: MCX Expiry: 30<sup>th</sup> Dec, 2016



## **Mentha Oil Weekly Prices**

| Commodity  | Center    | Mentha Oil |           | Change |
|------------|-----------|------------|-----------|--------|
| Mentha Oil |           | 23-Dec-16  | 16-Dec-16 | Change |
|            | Chandausi | 1070       | 1025      | 45     |
|            | Sambhal   | 1110       | 1130      | -20    |
|            | Barabanki | 1125       | 995       | 130    |
|            | Bareilly  | 1065       | 1040      | 25     |
|            | Rampur    | 1100       | Closed    | -      |

| Commodity | Center | DMO | Change |
|-------