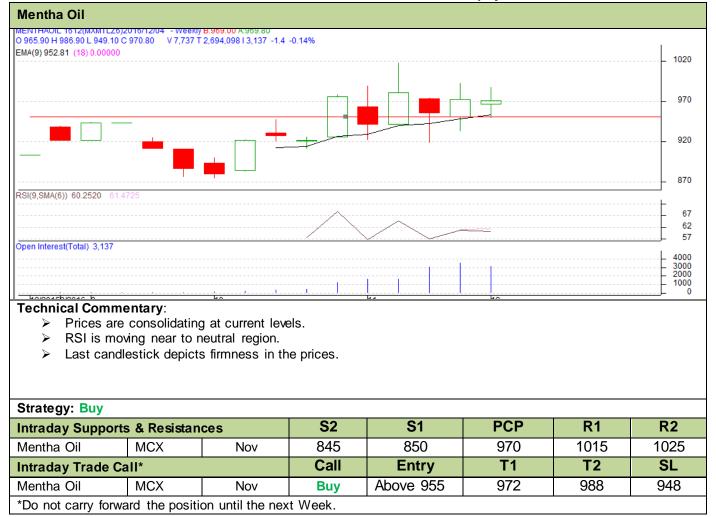

# Mentha Oil Technical Analysis (Weekly):-

### **Commodity: Mentha Oil**

Contract: Dec