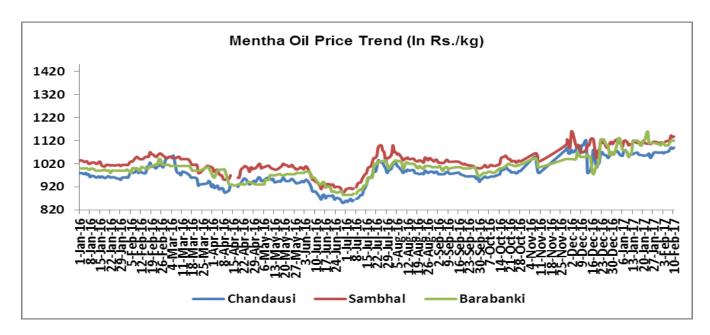

### **Indicative Mentha Oil Price Trend:**

Above given chart showed price of Mentha price in major spot markets, markets are moving in the range bound to firm tone.