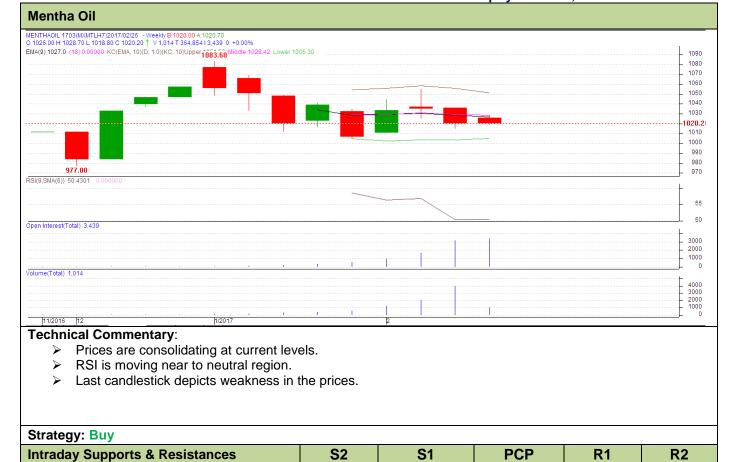

# Mentha Oil Weekly Report 27-02- 2017

Mentha Oil Technical Analysis (Weekly):-

Commodity: Mentha Oil Contract: Mar

Exchange: MCX Expiry: 31<sup>st</sup> Mar, 2016

## **Mentha Oil Weekly Prices**

MCX

MCX

\*Do not carry forward the position until the next Week.

Mar

Mar

Mentha Oil

Mentha Oil

Intraday Trade Call\*

| Commodity  | Center    | Mentha Oil |           | Change |
|------------|-----------|------------|-----------|--------|
| Mentha Oil |           | 24-Feb-17  | 17-Feb-17 | Change |
|            | Chandausi | 1090       | 1145      | -55    |
|            | Sambhal   | 1130       | 1100      | 30     |
|            | Barabanki | 1100       | 1145      | -45    |
|            | Bareilly  | 1000       | 1045      | -45    |
|            | Rampur    | 1140       | 1145      | -5     |

845

Call

Buy

900

**Entry** 

**Above 1015** 

1020

**T1** 

1025

1060

**T2** 

1030

1100

SL

1012