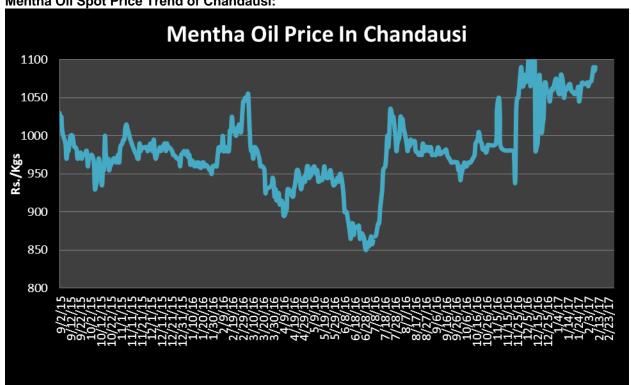

### **Indicative Mentha Oil Price Trend:**

Above given chart showed price of Mentha price in major spot markets, markets are moving in the range bound to firm tone.