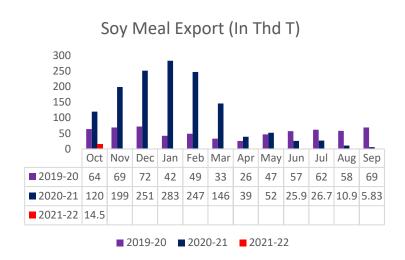

- **Soy Meal Fundamentals:** Indore soymeal prices remained steady as compared to previous day amid firmness in soybean prices.
- Poultry Breeders' Association, has demanded from GOI for Extention of import deadline from 31<sup>st</sup> Jan to 31<sup>st</sup> march citing high feed costs damaging poultry industry.
- According to Solvent extractor association of india, India's October'2021 soymeal exports declined by 88% to 14,538 metric tonnes compared to 120,290 metric tonnes in the same period last year. Further, the soymeal shipments too declined by 60% to 176,126 metric tonnes in aggregate, during the months (April-Oct.) of financial year 2020-21 compared to 438,205 metric tonnes during the corresponding period last year.

## **Previous Update**

 According to Solvent extractor association of india, India's September'2021 soymeal exports declined by 91% to 5,831 metric tonnes compared to 68,576 metric tonnes in the same period last year. Further, the soymeal shipments too declined by 49% to 161,588 metric tonnes in aggregate, during the months (April-Sept.) of financial year 2020-21 compared to 317,915 metric tonnes during the corresponding period last year.