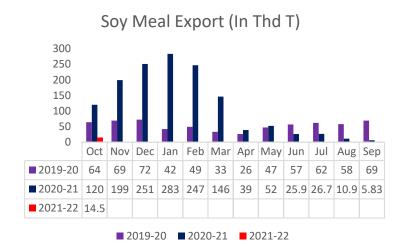

## **Previous Update**

 According to Solvent extractor association of india, India's September'2021 soymeal exports declined by 91% to 5,831 metric tonnes compared to 68,576 metric tonnes in the same period last year. Further, the soymeal shipments too declined by 49% to 161,588 metric tonnes in aggregate, during the months (April-

## 7th December, 2021

- Sept.) of financial year 2020-21 compared to 317,915 metric tonnes during the corresponding period last year.
- Additionally, Export of oilmeals for the month of September'2021 provisionally reported at 183,625 tons compared to 287,247 tons in 2020 i.e. down by 36%. The overall export of oilmeals during April September 2021 is reported at 1,275,764 tons compared to 1,300,516 tons i.e. down by 2%.
- Further, India's exports for rapeseed meal during April-Sept'2021 was down 4% at 605,355 metric tonnes compared to 627,890 metric tonnes during the same period previous marketing season.
- The export of rapeseed meal in September'21 is reported at 62,725 metric tonnes against last year 140,830 metric tonnes during the same period i.e. down by 55%.