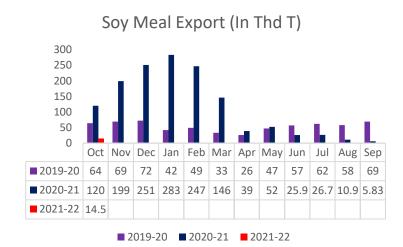

## **Previous Update**

 According to Solvent extractor association of india, India's September'2021 soymeal exports declined by 91% to 5,831 metric tonnes compared to 68,576 metric tonnes in the same period last year. Further, the soymeal shipments too declined by 49% to 161,588 metric tonnes in aggregate, during the months (April-

## 8th December, 2021

- Sept.) of financial year 2020-21 compared to 317,915 metric tonnes during the corresponding period last year.
- Additionally, Export of oilmeals for the month of September'2021 provisionally reported at 183,625 tons compared to 287,247 tons in 2020 i.e. down by 36%. The overall export of oilmeals during April September 2021 is reported at 1,275,764 tons compared to 1,300,516 tons i.e. down by 2%.
- Further, India's exports for rapeseed meal during April-Sept'2021 was down 4% at 605,355 metric tonnes compared to 627,890 metric tonnes during the same period previous marketing season.
- The export of rapeseed meal in September'21 is reported at 62,725 metric tonnes against last year 140,830 metric tonnes during the same period i.e. down by 55%.