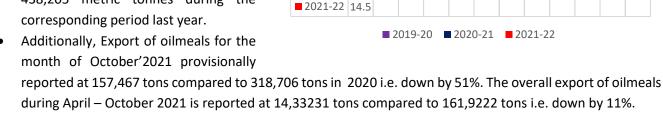

300

250

200150

100

50

0

64 69

■ 2019-20

Oct Nov Dec Jan

**2**020-21 | 120 | 199 | 251 | 283 | 247 | 146

72

42 | 49 | 33 | 26 | 47 | 57 | 62 | 58 | 69

According to Solvent extractor association of india, India's October'2021 soymeal exports declined by 88% to 14,538 metric tonnes compared to 120,290 metric tonnes in the same period last year. Further, the soymeal shipments too declined by 60% to 176,126 metric tonnes in aggregate, during the months (April-Oct.) of financial year 2020-21 compared to 438,205 metric tonnes during the corresponding period last year.