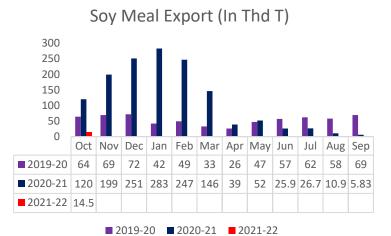

AGRIWATCH

- According to Solvent extractor association of india, India's September'2021 soymeal exports declined by 91% to 5,831 metric tonnes compared to 68,576 metric tonnes in the same period last year. Further, the soymeal shipments too declined by 49% to 161,588 metric tonnes in aggregate, during the months (April-Sept.) of financial year 2020-21 compared to 317,915 metric tonnes during the corresponding period last year.
- Additionally, Export of oilmeals for the month of September'2021 provisionally reported at 183,625 tons compared to 287,247 tons in 2020 i.e. down by 36%. The overall export of oilmeals during April September 2021 is reported at 1,275,764 tons compared to 1,300,516 tons i.e. down by 2%.
- Further, India's exports for rapeseed meal during April-Sept'2021 was down 4% at 605,355 metric tonnes compared to 627,890 metric tonnes during the same period previous marketing season.
- The export of rapeseed meal in September'21 is reported at 62,725 metric tonnes against last year 140,830 metric tonnes during the same period i.e. down by 55%.
- In addition to existing two ports Nhava sheva and and LCS petrapole, GOI has allowed to import GM soymeal via three additional port Mumbai sea port, Tuticorin sea port and Visakhapatnam sea port.