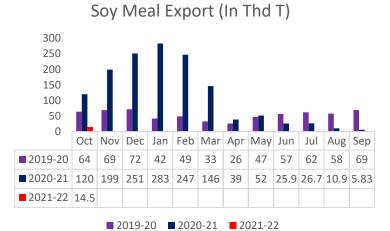

## **Oilmeal Daily Fundamental Report**

- **Soy Meal Fundamentals:** Indore soymeal prices went up as compared to previous day amid firmness in soybean prices.
- As per Agriwatch estimates, total availability of soymeal in the country for MY 2021-22 is likely to be 88.80 lakh tonnes. Annual soymeal consumption stands between 60-65 lakh tonnes while 15-18 lakh tonnes soymeal is exported annually. So, demand and supply of soymeal in the country seems balanced.
- GOI has decided not to extend GM soymeal import date as soymeal demand and supply remains comfortable.
- Soybean Processors Association of India has strongly opposed extension of GM soymeal import date up to March 31, 2022 citing comfortable demand and supply situation in the country as domestic soybean production has increased by 15%. This year 5-6 lakh tonnes of soymeal have been already imported. However, Poultry Breeders' Association, has demanded from GOI for extension of import deadline from 31st Jan to 31st march so as to import the balance quantity from the 12-lakh tone quota.
- According to Solvent extractor association of india, India's October'2021 soymeal exports declined by 88% to 14,538 metric tonnes compared to 120,290 metric tonnes in the same period last year. Further, the soymeal shipments too declined by 60% to 176,126 metric tonnes in aggregate, during the months (April-Oct.) of financial year 2020-21 compared to 438,205 metric tonnes during the corresponding period last year.

reported at 157,467 tons compared to 318,706 tons in 2020 i.e. down by 51%. The overall export of oilmeals during April – October 2021 is reported at 14,33231 tons compared to 161,9222 tons i.e. down by 11%.