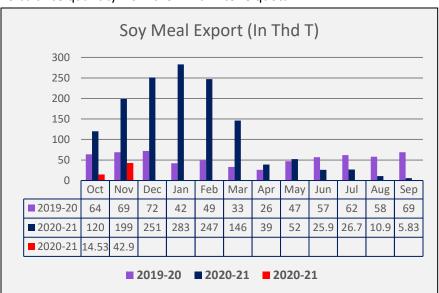

- **Soy Meal Fundamentals:** Indore soymeal prices went up as compared to previous day amid strength in soybean prices.
- According to Soybean Possessor Association of India (SOPA) November'21 Soy crush stood at 7 lakh tones
   Vs 6 lakh tonnes in Oct'21. Additionally, Oct'21 to Nov'21 soy crush stood at 13 lakh tonnes against 21 lakh tonnes last year same period.
- As per Agriwatch estimates, total availability of soymeal in the country for MY 2021-22 is likely to be 88.80 lakh tonnes. Annual soymeal consumption stands between 60-65 lakh tonnes while 15-18 lakh tonnes soymeal is exported annually. So, demand and supply of soymeal in the country seems balanced.
- GOI has decided not to extend GM soymeal import date as soymeal demand and supply remains comfortable.
- Soybean Processors Association of India has strongly opposed extension of GM soymeal import date up to March 31, 2022 citing comfortable demand and supply situation in the country as domestic soybean production has increased by 15%. This year 5-6 lakh tonnes of soymeal have been already imported. However, Poultry Breeders' Association, has demanded from GOI for extension of import deadline from 31st Jan to 31st march so as to import the balance quantity from the 12-lakh tone quota.
- According to Solvent extractor association of india, India's November'2021 soymeal exports declined by 78% to 42,951 metric tonnes compared to 1,98,776 metric tonnes in the same period last year. Further, the soymeal shipments too declined by 66% to 2,19,077 metric tonnes in aggregate, during the months (April-Nov.) of financial year 2020-21 compared to 6,36,981 metric tonnes during the corresponding period last year.

## **Previous Update**

- According to Solvent extractor association of india, India's October'2021 soymeal exports declined by 88% to 14,538 metric tonnes compared to 120,290 metric tonnes in the same period last year. Further, the soymeal shipments too declined by 60% to 176,126 metric tonnes in aggregate, during the months (April-Oct.) of financial year 2020-21 compared to 438,205 metric tonnes during the corresponding period last year.
- Additionally, Export of oilmeals for the month of October'2021 provisionally reported at 157,467 tons compared to 318,706 tons in 2020 i.e. down by 51%. The overall export of oilmeals during April October 2021 is reported at 14,33231 tons compared to 161,9222 tons i.e. down by 11%.
- Further, India's exports for rapeseed meal during April-Oct'2021 was down 10% at 658,230 metric tonnes compared to 729,799 metric tonnes during the same period previous marketing season.
- The export of rapeseed meal in October'21 is reported at 52,875 metric tonnes against last year 101,909 metric tonnes during the same period i.e. down by 48%.