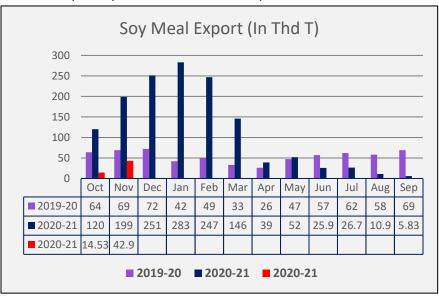

- **Soy Meal Fundamentals:** Indore soymeal prices went up as compared to previous day amid strength in soybean prices.
- Government of India has put stock limit on soymeal. For plant/miller/processor: Maximum stock of 90 days production of Soya Meal, as per daily input production capacity of Plant/Miller/Processor.
- According to Soybean Possessor Association of India (SOPA) November'21 Soy crush stood at 7 lakh tones
   Vs 6 lakh tonnes in Oct'21. Additionally, Oct'21 to Nov'21 soy crush stood at 13 lakh tonnes against 21 lakh tonnes last year same period.
- As per Agriwatch estimates, total availability of soymeal in the country for MY 2021-22 is likely to be 88.80 lakh tonnes. Annual soymeal consumption stands between 60-65 lakh tonnes while 15-18 lakh tonnes soymeal is exported annually. So, demand and supply of soymeal in the country seems balanced.
- GOI has decided not to extend GM soymeal import date as soymeal demand and supply remains comfortable.
- Soybean Processors Association of India has strongly opposed extension of GM soymeal import date up to
  March 31, 2022 citing comfortable demand and supply situation in the country as domestic soybean
  production has increased by 15%. This year 5-6 lakh tonnes of soymeal have been already imported.
  However, Poultry Breeders' Association, has demanded from GOI for extension of import deadline from 31st
  Jan to 31st march so as to import the balance quantity from the 12-lakh tone quota.
- According to Solvent extractor association of india, India's November'2021 soymeal exports declined by 78% to 42,951 metric tonnes compared to 1,98,776 metric tonnes in the same period last year. Further, the soymeal shipments too declined by 66% to 2,19,077 metric tonnes in aggregate, during the months (April-Nov.) of financial year 2020-21 compared to 6,36,981 metric tonnes during corresponding period last year.

## **Previous Update**

- According to Solvent extractor association of india, India's October'2021 soymeal exports declined by 88% to 14,538 metric tonnes compared to 120,290 metric tonnes in the same period last year. Further, the soymeal shipments too declined by 60% to 176,126 metric tonnes in aggregate, during the months (April-Oct.) of financial year 2020-21 compared to 438,205 metric tonnes during the corresponding period last year.
- Additionally, Export of oilmeals for the month of October'2021 provisionally reported at 157,467 tons compared to 318,706 tons in 2020 i.e. down by 51%. The overall export of oilmeals during April October 2021 is reported at 14,33231 tons compared to 161,9222 tons i.e. down by 11%.
- Further, India's exports for rapeseed meal during April-Oct'2021 was down 10% at 658,230 metric tonnes compared to 729,799 metric tonnes during the same period previous marketing season.
- The export of rapeseed meal in October'21 is reported at 52,875 metric tonnes against last year 101,909 metric tonnes during the same period i.e. down by 48%.