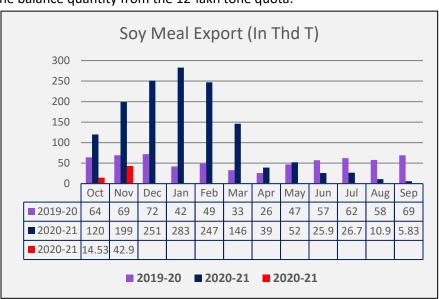

- **Soy Meal Fundamentals:** Indore soymeal prices remained steady as compared to previous day amid steadiness in soybean prices.
- Department of consumer affairs, food and public distribution has imposed stock limit on soymeal till June 30, 2022. Soymeal millers, processors or plants are allowed to hold stocks only up to 90 days of production, the limits were imposed after amending the Essential Commodities Act of 1955 to include soymeal in the category.
- According to Soybean Possessor Association of India (SOPA) November'21 Soy crush stood at 7 lakh tones
   Vs 6 lakh tonnes in Oct'21. Additionally, Oct'21 to Nov'21 soy crush stood at 13 lakh tonnes against 21 lakh tonnes last year same period.
- As per Agriwatch estimates, total availability of soymeal in the country for MY 2021-22 is likely to be 88.80 lakh tonnes. Annual soymeal consumption stands between 60-65 lakh tonnes while 15-18 lakh tonnes soymeal is exported annually. So, demand and supply of soymeal in the country seems balanced.
- GOI has decided not to extend GM soymeal import date as soymeal demand and supply remains comfortable.
- Soybean Processors Association of India has strongly opposed extension of GM soymeal import date up to March 31, 2022 citing comfortable demand and supply situation in the country as domestic soybean production has increased by 15%. This year 5-6 lakh tonnes of soymeal have been already imported. However, Poultry Breeders' Association, has demanded from GOI for extension of import deadline from 31st Jan to 31st march so as to import the balance quantity from the 12-lakh tone quota.
- According to Solvent extractor association of india, India's November'2021 soymeal exports declined by 78% to 42,951 metric tonnes compared to 1,98,776 metric tonnes in the same period last year. Further, the soymeal shipments too declined by 66% to 2,19,077 metric tonnes in aggregate, during the months (April-Nov.) of financial year 2020-21 compared to 6,36,981 metric tonnes during the corresponding period last year.

## **Previous Update**

- According to Solvent extractor association of india, India's October'2021 soymeal exports declined by 88% to 14,538 metric tonnes compared to 120,290 metric tonnes in the same period last year. Further, the soymeal shipments too declined by 60% to 176,126 metric tonnes in aggregate, during the months (April-Oct.) of financial year 2020-21 compared to 438,205 metric tonnes during the corresponding period last year.
- Additionally, Export of oilmeals for the month of October'2021 provisionally reported at 157,467 tons compared to 318,706 tons in 2020 i.e. down by 51%. The overall export of oilmeals during April October 2021 is reported at 14,33231 tons compared to 161,9222 tons i.e. down by 11%.
- Further, India's exports for rapeseed meal during April-Oct'2021 was down 10% at 658,230 metric tonnes compared to 729,799 metric tonnes during the same period previous marketing season.
- The export of rapeseed meal in October'21 is reported at 52,875 metric tonnes against last year 101,909 metric tonnes during the same period i.e. down by 48%.