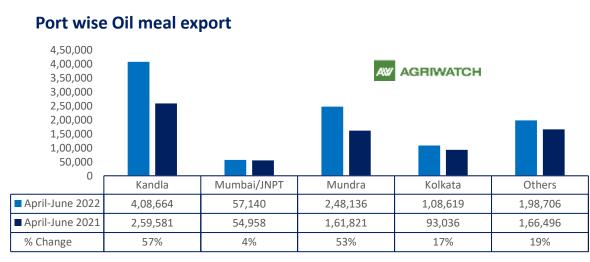

## **Oilmeal Daily Fundamental Report**

## 22 July, 2022

## Soy Meal Fundamentals:

Todays Update- Soymeal Indore prices went up by 1% at Rs. 50,500/MT in tandem with soybean prices. In other markets soybean meal traded with mixed sentiments. Indore Soybean prices are currently 4% up MoM, 29% down YoY. Soymeal prices in the domestic market are expected to trade range bound with weak bias between 48,000-52,000 in near term tracking GM Soymeal import.





Soy meal export

■ 2021 ■ 2022



22 July, 2022



2021 2022



April-June 2022 April-June 2021

Total oil meal exports in April- June'22went up by 39% to 10.21 Lakh tonnes vs 7.35 Lakh tonnes previous year same period. However, Soymeal exports went down by 35% to 0.78 Lakh tonnes in April-June'22 Vs 1.20 Lakh tonnes previous year same period. Soymeal exports went down due to over-priced Indian soymeal in the global markets. And during the first three months of the current financial year, there is a significant jump in export of rapeseed meal and reported at 706,904 tons compared to 384,807tons i.e., up by 84%. And in June 22 exports recorded up by 180% to 3.08 Lakh tonnes vs 1.10 Lakh tonnes in the previous year same period. Upon record crop of rapeseed and crushing resulted in the highest processing, availability of rapeseed meal and export. Curren