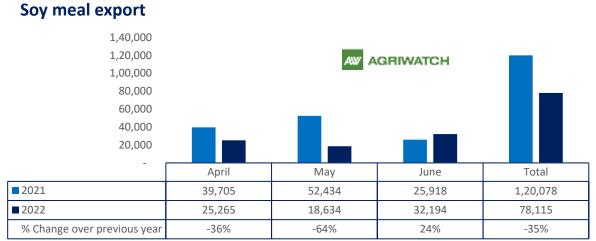

Soy meal export

■ 2021 ■ 2022

22 July, 2022

2021 2022

April-June 2022 April-June 2021

Total oil meal exports in April- June'22went up by 39% to 10.21 Lakh tonnes vs 7.35 Lakh tonnes previous year same period. However, Soymeal exports went down by 35% to 0.78 Lakh tonnes in April-June'22 Vs 1.20 Lakh tonnes previous year same period. Soymeal exports went down due to over-priced Indian soymeal in the global markets. And during the first three months of the current financial year, there is a significant jump in export of rapeseed meal and reported at 706,904 tons compared to 384,807tons i.e., up by 84%. And in June 22 exports recorded up by 180% to 3.08 Lakh tonnes vs 1.10 Lakh tonnes in the previous year same period. Upon record crop of rapeseed and crushing resulted in the highest processing, availability of rapeseed meal and export. Currently India is the most competitive supplier of rapeseed meal to South Korea,Vietnam, Thailand and other Far East Countries. In Upcoming months too, we expect good exports amid firm demand from South eastAsia.