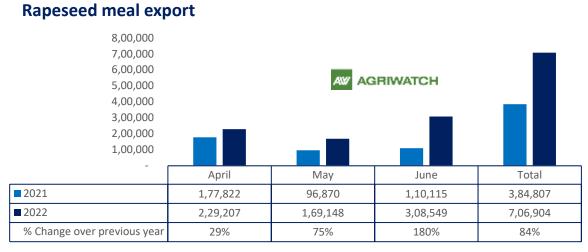

Soy meal export

■ 2021 ■ 2022

22 July, 2022

2021 2022

April-June 2022 April-June 2021

Total oil meal exports in April- June'22went up by 39% to 10.21 Lakh tonnes vs 7.35 Lakh tonnes previous year same period. However, Soymeal exports went down by 35% to 0.78 Lakh tonnes in April-June'22 Vs 1.20 Lakh tonnes previous year same period. Soymeal exports went down due to over-priced Indian soymeal in the global markets. And during the first three months of the current financial year, there is a significant jump in export of rapeseed meal and reported at 706,904 tons compared to 384,807tons i.e., up by 84%. And in June 22 exports recorded up by 180% to 3.08 Lakh tonnes vs 1.10 Lakh tonnes in the previous year same period. Upon record crop of rapeseed and crushing resulted in the highest processing, availability of rapeseed meal and export. Currently India is the most competitive supplier of rapeseed meal to South Korea,Vietnam, Thailand and other Far East Countries. In Upcoming months too, we expect good exports amid firm demand from South eastAsia.