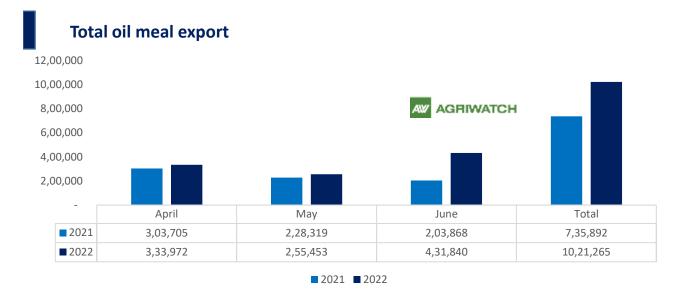

Soy meal export

■ 2021 ■ 2022

22 July, 2022

2021 2022

April-June 2022 April-June 2021

Total oil meal exports in April- June'22went up by 39% to 10.21 Lakh tonnes vs 7.35 Lakh tonnes previous year same period. However, Soymeal exports went down by 35% to 0.78 Lakh tonnes in April-June'22 Vs 1.20 Lakh tonnes previous year same period. Soymeal exports went down due to over-priced Indian soymeal in the global markets. And during the first three months of the current financial year, there is a significant jump in export of rapeseed meal and reported at 706,904 tons compared to 384,807tons i.e., up by 84%. And in June 22 exports recorded up by 180% to 3.08 Lakh tonnes vs 1.10 Lakh tonnes in the previous year same period. Upon record crop of rapeseed and crushing resulted in the highest processing, availability of rapeseed meal and export. Currently India is the most competitive supplier of rapeseed meal to South Korea,Vietnam, Thailand and other Far East Countries. In Upcoming months too, we expect good exports amid firm demand from South eastAsia.