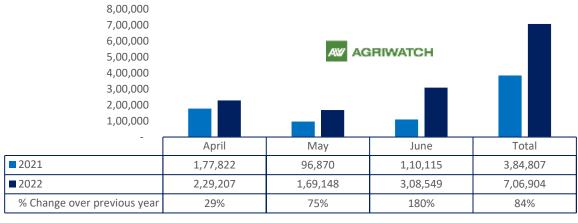

# Soy meal export

Total oil meal exports in April- June'22went up by 39% to 10.21 Lakh tonnes vs 7.35 Lakh tonnes previous year same period. However, Soymeal exports went down by 35% to 0.78 Lakh tonnes in April-June'22 Vs 1.20 Lakh tonnes previous year same period. Soymeal exports went down due to over-priced Indian soymeal in the global markets. And during the first three months of the current financial year, there is a significant jump in export of rapeseed meal and reported at 706,904 tons compared to 384,807tons i.e., up by 84%. And in June 22 exports recorded up by 180% to 3.08 Lakh tonnes vs 1.10 Lakh tonnes in the previous year same period. Upon record crop of rapeseed and crushing resulted in the highest processing, availability of rapeseed meal and export. Currently India is the most competitive supplier of rapeseed meal to South Korea, Vietnam, Thailand

### 25 July, 2022

and other Far East Countries. In Upcoming months too, we expect good exports amid firm demand from South eastAsia.

USDA has slashed India's 2022-23 soymeal production by 1.96% MoM. However, soymeal production estimate is up by 3% as compared to previous year. Low soybean production estimates has has lead to cut in soy meal production.