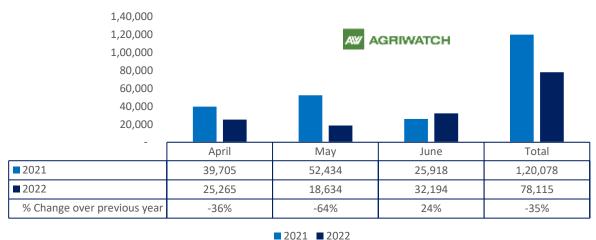

# Soy meal export

Total oil meal exports in April- June'22went up by 39% to 10.21 Lakh tonnes vs 7.35 Lakh tonnes previous year same period. However, Soymeal exports went down by 35% to 0.78 Lakh tonnes in April-June'22 Vs 1.20 Lakh tonnes previous year same period. Soymeal exports went down due to over-priced Indian soymeal in the global markets. And during the first three months of the current financial year, there is a significant jump in export of rapeseed meal and reported at 706,904 tons compared to 384,807tons i.e., up by 84%. And in June 22 exports recorded up by 180% to 3.08 Lakh tonnes vs 1.10 Lakh tonnes in the previous year same period. Upon record crop of rapeseed and crushing resulted in the highest processing, availability of rapeseed meal and export. Currently India is the most competitive supplier of rapeseed meal to South Korea, Vietnam, Thailand