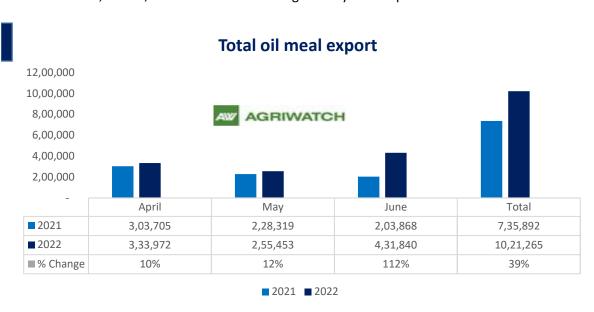

# Soy meal export

Total oil meal exports in April- June'22went up by 39% to 10.21 Lakh tonnes vs 7.35 Lakh tonnes previous year same period. However, Soymeal exports went down by 35% to 0.78 Lakh tonnes in April-June'22 Vs 1.20 Lakh tonnes previous year same period. Soymeal exports went down due to over-priced Indian soymeal in the global markets. And during the first three months of the current financial year, there is a significant jump in export of rapeseed meal and reported at 706,904 tons compared to 384,807tons i.e., up by 84%. And in June 22 exports recorded up by 180% to 3.08 Lakh tonnes vs 1.10 Lakh tonnes in the previous year same period. Upon record crop of rapeseed and crushing resulted in the highest processing, availability of rapeseed meal and export. Currently India is the most competitive supplier of rapeseed meal to South Korea, Vietnam, Thailand