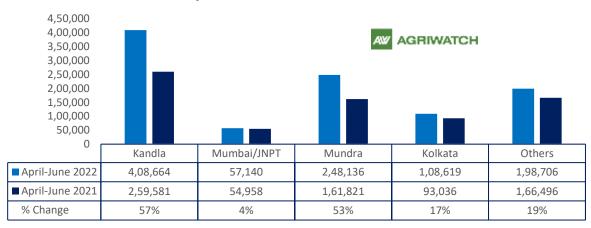

## Port wise Oil meal export

■ April-June 2022 ■ April-June 2021

| 0.004000                   | Ex-factory i | Ex-factory rates (Rs/ton) |        |                                                              |
|----------------------------|--------------|---------------------------|--------|--------------------------------------------------------------|
| Centres                    | 23-Jul-22    | 22-Jul-22                 | Change | Parity To                                                    |
| Indore - 45%, Jute Bag     | 49500        | 49000                     | 500    | Gujarat, MP                                                  |
| Kota - 45%, PP Bag         | 52000        | 51000                     | 1000   | Rajasthan, Del,<br>Punjab, Haryana                           |
| Dhulia/Jalna - 45%, PP Bag | 54500        | 54500                     | Unch   | Mumbai,<br>Maharashtra                                       |
| Nagpur - 45%, PP Bag       | 52500        | 52500                     | Unch   | Chattisgarh,<br>Orissa, Bihar,<br>Bangladesh, AP,<br>Kar, TN |
| Nanded                     | 54000        | 54500                     | -500   | Andhra, AP, Kar<br>,TN                                       |
| Latur                      | 55000        | 55500                     | -500   | -                                                            |
| Sangli                     | 51000        | 51000                     | Unch   | Local and South                                              |
| Solapur                    | 52500        | 52500                     | Unch   | Local and South                                              |
| Akola – 45%, PP Bag        | 50000        | 50000                     | Unch   | Andhra,<br>Chattisgarh,<br>Orrisa,Jharkhand,<br>WB           |
| Hingoli                    | 55500        | 55500                     | Unch   | Andhra,<br>Chattisgarh,<br>Orrisa,Jharkhand,<br>WB           |
| Bundi                      | 51800        | 50800                     | 1000   | -                                                            |