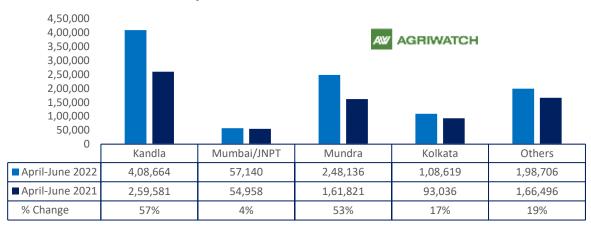

# Port wise Oil meal export

■ April-June 2022 ■ April-June 2021

| Centres                    | Ex-factory | Ex-factory rates (Rs/ton) |        |                                                              |
|----------------------------|------------|---------------------------|--------|--------------------------------------------------------------|
| Centres                    | 25-Jul-22  | 23-Jul-22                 | Change | Parity To                                                    |
| Indore - 45%, Jute Bag     | 49500      | 49500                     | Unch   | Gujarat, MP                                                  |
| Kota - 45%, PP Bag         | 52000      | 52000                     | Unch   | Rajasthan, Del,<br>Punjab, Haryana                           |
| Dhulia/Jalna - 45%, PP Bag | 54500      | 54500                     | Unch   | Mumbai,<br>Maharashtra                                       |
| Nagpur - 45%, PP Bag       | 52500      | 52500                     | Unch   | Chattisgarh,<br>Orissa, Bihar,<br>Bangladesh, AP,<br>Kar, TN |
| Nanded                     | 54500      | 54000                     | 500    | Andhra, AP, Kar<br>,TN                                       |
| Latur                      | 55000      | 55000                     | Unch   | -                                                            |
| Sangli                     | 51500      | 51000                     | 500    | Local and South                                              |
| Solapur                    | 51500      | 52500                     | -1000  | Local and South                                              |
| Akola – 45%, PP Bag        | 50000      | 50000                     | Unch   | Andhra,<br>Chattisgarh,<br>Orrisa,Jharkhand,<br>WB           |
| Hingoli                    | 55000      | 55500                     | -500   | Andhra,<br>Chattisgarh,<br>Orrisa,Jharkhand,<br>WB           |
| Bundi                      | 51800      | 51800                     | Unch   | -                                                            |