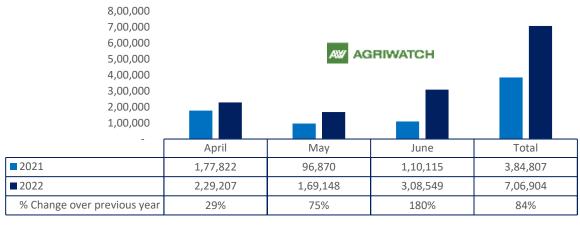

## Soy meal export

Total oil meal exports in April- June'22went up by 39% to 10.21 Lakh tonnes vs 7.35 Lakh tonnes previous year same period. However, Soymeal exports went down by 35% to 0.78 Lakh tonnes in April-June'22 Vs 1.20 Lakh tonnes previous year same period. Soymeal exports went down due to over-priced Indian soymeal in the global markets. And during the first three months of the current financial year, there is a significant jump in export of rapeseed meal and reported at 706,904 tons compared to 384,807tons i.e., up by 84%. And in June 22 exports recorded up by 180% to 3.08 Lakh tonnes vs 1.10 Lakh tonnes in the previous year same period. Upon record crop of rapeseed and crushing resulted in the highest processing, availability of rapeseed meal and export. Currently India is the most competitive supplier of rapeseed meal to South Korea, Vietnam, Thailand

## 26 July, 2022

and other Far East Countries. In Upcoming months too, we expect good exports amid firm demand from South eastAsia.

USDA has slashed India's 2022-23 soymeal production by 1.96% MoM. However, soymeal production estimate is up by 3% as compared to previous year. Low soybean production estimates has has lead to cut in soy meal production.

# Rapeseed meal export

■ 2021 ■ 2022