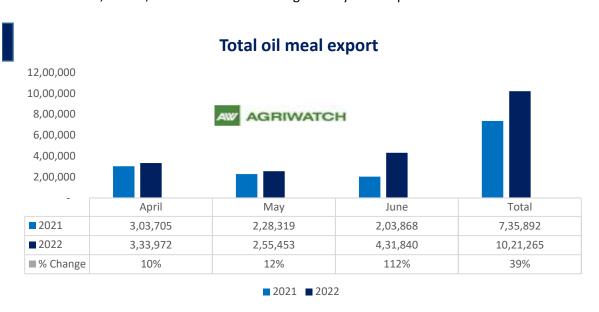

## Soy meal export

Total oil meal exports in April- June'22went up by 39% to 10.21 Lakh tonnes vs 7.35 Lakh tonnes previous year same period. However, Soymeal exports went down by 35% to 0.78 Lakh tonnes in April-June'22 Vs 1.20 Lakh tonnes previous year same period. Soymeal exports went down due to over-priced Indian soymeal in the global markets. And during the first three months of the current financial year, there is a significant jump in export of rapeseed meal and reported at 706,904 tons compared to 384,807tons i.e., up by 84%. And in June 22 exports recorded up by 180% to 3.08 Lakh tonnes vs 1.10 Lakh tonnes in the previous year same period. Upon record crop of rapeseed and crushing resulted in the highest processing, availability of rapeseed meal and export. Currently India is the most competitive supplier of rapeseed meal to South Korea, Vietnam, Thailand