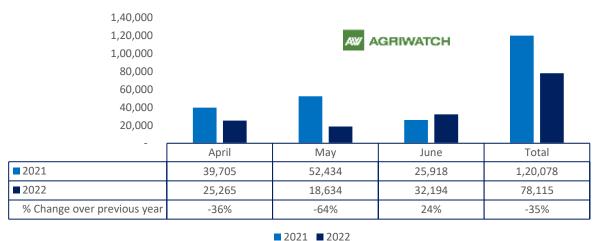

## Soy meal export

Total oil meal exports in April- June'22went up by 39% to 10.21 Lakh tonnes vs 7.35 Lakh tonnes previous year same period. However, Soymeal exports went down by 35% to 0.78 Lakh tonnes in April-June'22 Vs 1.20 Lakh tonnes previous year same period. Soymeal exports went down due to over-priced Indian soymeal in the global markets. And during the first three months of the current financial year, there is a significant jump in export of rapeseed meal and reported at 706,904 tons compared to 384,807tons i.e., up by 84%. And in June 22 exports recorded up by 180% to 3.08 Lakh tonnes vs 1.10 Lakh tonnes in the previous year same period. Upon record crop of rapeseed and crushing resulted in the highest processing, availability of rapeseed meal and export. Currently India is the most competitive supplier of rapeseed meal to South Korea, Vietnam, Thailand