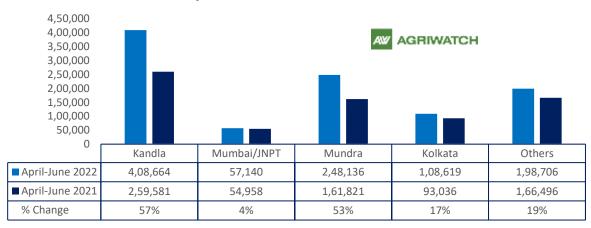

## Port wise Oil meal export

■ April-June 2022 ■ April-June 2021

|                            | Ex-factory i | Ex-factory rates (Rs/ton) |        |                                                              |
|----------------------------|--------------|---------------------------|--------|--------------------------------------------------------------|
| Centres                    | 26-Jul-22    | 25-Jul-22                 | Change | Parity To                                                    |
| Indore - 45%, Jute Bag     | 49500        | 49500                     | Unch   | Gujarat, MP                                                  |
| Kota - 45%, PP Bag         | 52000        | 52000                     | Unch   | Rajasthan, Del,<br>Punjab, Haryana                           |
| Dhulia/Jalna - 45%, PP Bag | 54500        | 54500                     | Unch   | Mumbai,<br>Maharashtra                                       |
| Nagpur - 45%, PP Bag       | 52500        | 52500                     | Unch   | Chattisgarh,<br>Orissa, Bihar,<br>Bangladesh, AP,<br>Kar, TN |
| Nanded                     | 55000        | 54500                     | 500    | Andhra, AP, Kar<br>,TN                                       |
| Latur                      | 55000        | 55000                     | Unch   | -                                                            |
| Sangli                     | 51000        | 51500                     | -500   | Local and South                                              |
| Solapur                    | 51500        | 51500                     | Unch   | Local and South                                              |
| Akola – 45%, PP Bag        | 50000        | 50000                     | Unch   | Andhra,<br>Chattisgarh,<br>Orrisa,Jharkhand,<br>WB           |
| Hingoli                    | 55000        | 55000                     | Unch   | Andhra,<br>Chattisgarh,<br>Orrisa,Jharkhand,<br>WB           |
| Bundi                      | 51800        | 51800                     | Unch   | -                                                            |