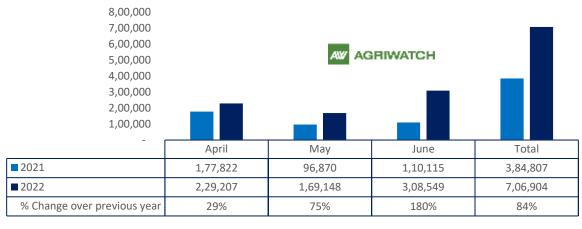

## Soy meal export

Total oil meal exports in April- June'22went up by 39% to 10.21 Lakh tonnes vs 7.35 Lakh tonnes previous year same period. However, Soymeal exports went down by 35% to 0.78 Lakh tonnes in April-June'22 Vs 1.20 Lakh tonnes previous year same period. Soymeal exports went down due to over-priced Indian soymeal in the global markets. And during the first three months of the current financial year, there is a significant jump in export of rapeseed meal and reported at 706,904 tons compared to 384,807tons i.e., up by 84%. And in June 22 exports recorded up by 180% to 3.08 Lakh tonnes vs 1.10 Lakh tonnes in the previous year same period. Upon record crop of rapeseed and crushing resulted in the highest processing, availability of rapeseed meal and export. Currently India is the most competitive supplier of rapeseed meal to South Korea, Vietnam, Thailand

# Rapeseed meal export

■ 2021 ■ 2022