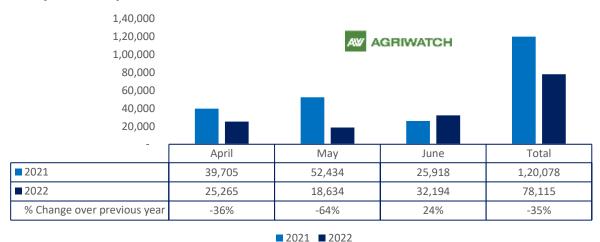

## Soy meal export

Total oil meal exports in April- June'22went up by 39% to 10.21 Lakh tonnes vs 7.35 Lakh tonnes previous year same period. However, Soymeal exports went down by 35% to 0.78 Lakh tonnes in April-June'22 Vs 1.20 Lakh tonnes previous year same period. Soymeal exports went down due to over-priced Indian soymeal in the global markets. And during the first three months of the current financial year, there is a significant jump in export of rapeseed meal and reported at 706,904 tons compared to 384,807tons i.e., up by 84%. And in June 22 exports recorded up by 180% to 3.08 Lakh tonnes vs 1.10 Lakh tonnes in the previous year same period. Upon record crop of rapeseed and crushing resulted in the highest processing, availability of rapeseed meal and export. Currently India is the most competitive supplier of rapeseed meal to South Korea, Vietnam, Thailand