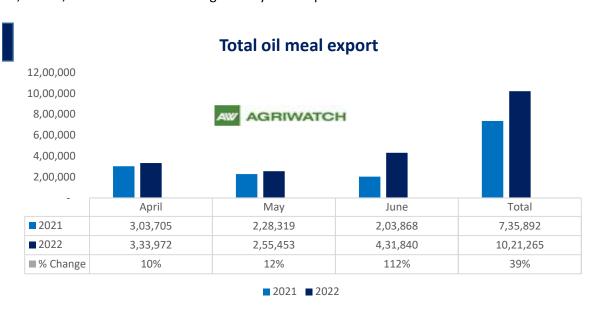

## Soy meal export

Total oil meal exports in April- June'22went up by 39% to 10.21 Lakh tonnes vs 7.35 Lakh tonnes previous year same period. However, Soymeal exports went down by 35% to 0.78 Lakh tonnes in April-June'22 Vs 1.20 Lakh tonnes previous year same period. Soymeal exports went down due to over-priced Indian soymeal in the global markets. And during the first three months of the current financial year, there is a significant jump in export of rapeseed meal and reported at 706,904 tons compared to 384,807tons i.e., up by 84%. And in June 22 exports recorded up by 180% to 3.08 Lakh tonnes vs 1.10 Lakh tonnes in the previous year same period. Upon record crop of rapeseed and crushing resulted in the highest processing, availability of rapeseed meal and export. Currently India is the most competitive supplier of rapeseed meal to South Korea, Vietnam, Thailand