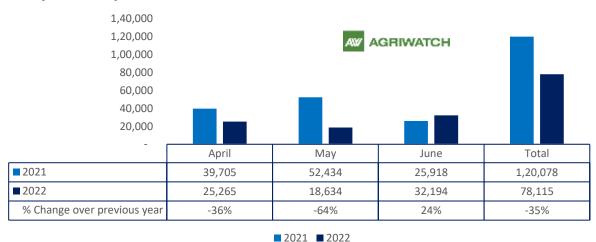

Total oil meal exports in April- June'22went up by 39% to 10.21 Lakh tonnes vs 7.35 Lakh tonnes previous year same period. However, Soymeal exports went down by 35% to 0.78 Lakh tonnes in April-June'22 Vs 1.20 Lakh tonnes previous year same period. Soymeal exports went down due to over-priced Indian soymeal in the global markets. And during the first three months of the current financial year, there is a significant jump in export of rapeseed meal and reported at 706,904 tons compared to 384,807tons i.e., up by 84%. And in June 22 exports recorded up by 180% to 3.08 Lakh tonnes vs 1.10 Lakh tonnes in the previous year same period. Upon record crop of rapeseed and crushing resulted in the highest processing, availability of rapeseed meal and export. Currently India is the most competitive supplier of rapeseed meal to South Korea, Vietnam, Thailand