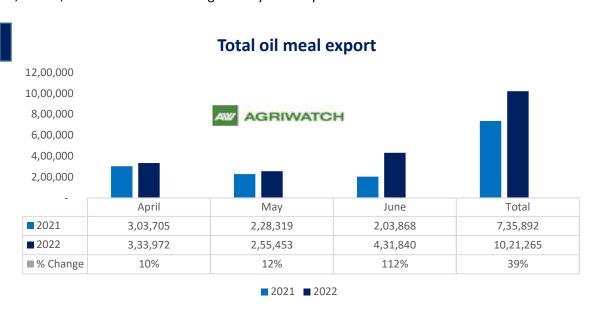

Total oil meal exports in April- June'22went up by 39% to 10.21 Lakh tonnes vs 7.35 Lakh tonnes previous year same period. However, Soymeal exports went down by 35% to 0.78 Lakh tonnes in April-June'22 Vs 1.20 Lakh tonnes previous year same period. Soymeal exports went down due to over-priced Indian soymeal in the global markets. And during the first three months of the current financial year, there is a significant jump in export of rapeseed meal and reported at 706,904 tons compared to 384,807tons i.e., up by 84%. And in June 22 exports recorded up by 180% to 3.08 Lakh tonnes vs 1.10 Lakh tonnes in the previous year same period. Upon record crop of rapeseed and crushing resulted in the highest processing, availability of rapeseed meal and export. Currently India is the most competitive supplier of rapeseed meal to South Korea, Vietnam, Thailand