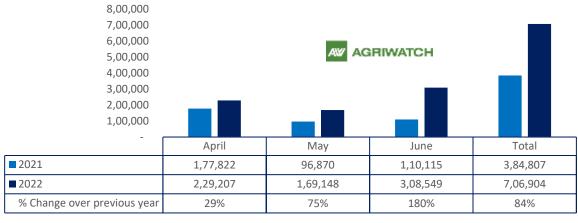

Total oil meal exports in April- June'22went up by 39% to 10.21 Lakh tonnes vs 7.35 Lakh tonnes previous year same period. However, Soymeal exports went down by 35% to 0.78 Lakh tonnes in April-June'22 Vs 1.20 Lakh tonnes previous year same period. Soymeal exports went down due to over-priced Indian soymeal in the global markets. And during the first three months of the current financial year, there is a significant jump in export of rapeseed meal and reported at 706,904 tons compared to 384,807tons i.e., up by 84%. And in June 22 exports recorded up by 180% to 3.08 Lakh tonnes vs 1.10 Lakh tonnes in the previous year same period. Upon record crop of rapeseed and crushing resulted in the highest processing, availability of rapeseed meal and export. Currently India is the most competitive supplier of rapeseed meal to South Korea, Vietnam, Thailand

# Rapeseed meal export

■ 2021 ■ 2022