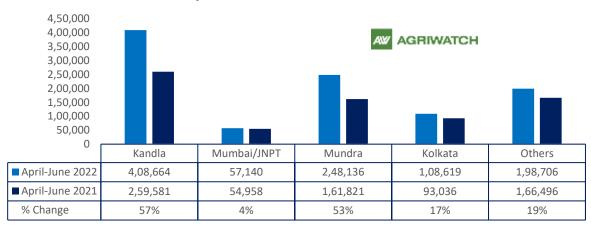

## Port wise Oil meal export

■ April-June 2022 ■ April-June 2021

| Contrac                    | Ex-factory i | Ex-factory rates (Rs/ton) |        |                                                              |
|----------------------------|--------------|---------------------------|--------|--------------------------------------------------------------|
| Centres                    | 27-Jul-22    | 26-Jul-22                 | Change | Parity To                                                    |
| Indore - 45%, Jute Bag     | 50500        | 49500                     | 1000   | Gujarat, MP                                                  |
| Kota - 45%, PP Bag         | 53000        | 52000                     | 1000   | Rajasthan, Del,<br>Punjab, Haryana                           |
| Dhulia/Jalna - 45%, PP Bag | 55000        | 54500                     | 500    | Mumbai,<br>Maharashtra                                       |
| Nagpur - 45%, PP Bag       | 53000        | 52500                     | 500    | Chattisgarh,<br>Orissa, Bihar,<br>Bangladesh, AP,<br>Kar, TN |
| Nanded                     | 55500        | 55000                     | 500    | Andhra, AP, Kar<br>,TN                                       |
| Latur                      | 55300        | 55000                     | 300    | -                                                            |
| Sangli                     | 51000        | 51000                     | Unch   | Local and South                                              |
| Solapur                    | 51500        | 51500                     | Unch   | Local and South                                              |
| Akola – 45%, PP Bag        | 50500        | 50000                     | 500    | Andhra,<br>Chattisgarh,<br>Orrisa,Jharkhand,<br>WB           |
| Hingoli                    | 55500        | 55000                     | 500    | Andhra,<br>Chattisgarh,<br>Orrisa,Jharkhand,<br>WB           |
| Bundi                      | 52800        | 51800                     | 1000   | -                                                            |