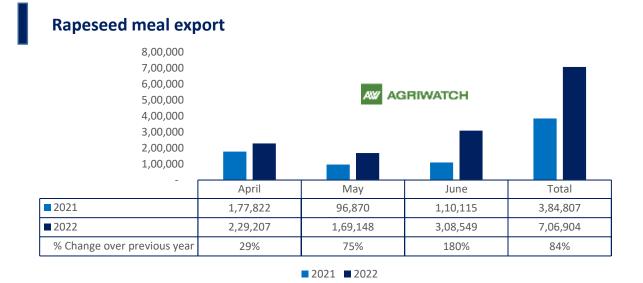

<sup>2021 2022</sup> 

Total oil meal exports in April- June'22went up by 39% to 10.21 Lakh tonnes vs 7.35 Lakh tonnes previous year same period. However, Soymeal exports went down by 35% to 0.78 Lakh tonnes in April-June'22 Vs 1.20 Lakh tonnes previous year same period. Soymeal exports went down due to over-priced Indian soymeal in the global markets. And during the first three months of the current financial year, there is a significant jump in export of rapeseed meal and reported at 706,904 tons compared to 384,807tons i.e., up by 84%. And in June 22 exports recorded up by 180% to 3.08 Lakh tonnes vs 1.10 Lakh tonnes in the previous year same period. Upon record crop of rapeseed and crushing resulted in the highest processing, availability of rapeseed meal and export. Currently India is the most competitive supplier of rapeseed meal to South Korea,Vietnam, Thailand