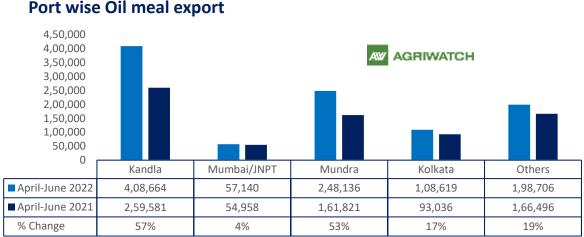

## Port wise Oil meal export

April-June 2022 April-June 2021

30 July, 2022

| Ex-factory rates (Rs/      |           |           | )      |                                                              |
|----------------------------|-----------|-----------|--------|--------------------------------------------------------------|
| Centres                    | 29-Jul-22 | 28-Jul-22 | Change | Parity To                                                    |
| Indore - 45%, Jute Bag     | 50500     | 51000     | -500   | Gujarat, MP                                                  |
| Kota - 45%, PP Bag         | 54200     | 53000     | 1200   | Rajasthan, Del,<br>Punjab, Haryana                           |
| Dhulia/Jalna - 45%, PP Bag | 56000     | 56000     | Unch   | Mumbai,<br>Maharashtra                                       |
| Nagpur - 45%, PP Bag       | 54000     | 53500     | 500    | Chattisgarh,<br>Orissa, Bihar,<br>Bangladesh, AP,<br>Kar, TN |
| Nanded                     | 55500     | 55500     | Unch   | Andhra, AP, Kar<br>,TN                                       |
| Latur                      | 56000     | 55500     | 500    | -                                                            |
| Sangli                     | 51800     | 52500     | -700   | Local and South                                              |
| Solapur                    | 51500     | 51500     | Unch   | Local and South                                              |
| Akola – 45%, PP Bag        | 50500     | 50500     | Unch   | Andhra,<br>Chattisgarh,<br>Orrisa,Jharkhand,<br>WB           |
| Hingoli                    | 55500     | 55500     | Unch   | Andhra,<br>Chattisgarh,<br>Orrisa,Jharkhand,<br>WB           |
| Bundi                      | 54000     | 52800     | 1200   | -                                                            |