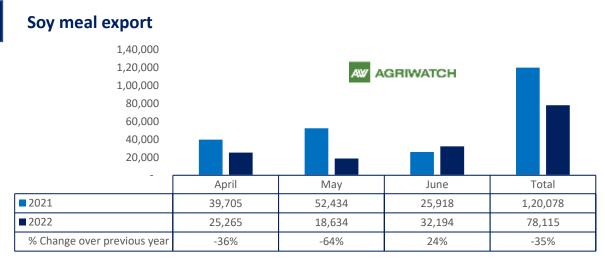

<sup>2021 2022</sup> 

Total oil meal exports in April- June'22went up by 39% to 10.21 Lakh tonnes vs 7.35 Lakh tonnes previous year same period. However, Soymeal exports went down by 35% to 0.78 Lakh tonnes in April-June'22 Vs 1.20 Lakh tonnes previous year same period. Soymeal exports went down due to over-priced Indian soymeal in the global markets. And during the first three months of the current financial year, there is a significant jump in export of rapeseed meal and reported at 706,904 tons compared to 384,807tons i.e., up by 84%. And in June 22 exports recorded up by 180% to 3.08 Lakh tonnes vs 1.10 Lakh tonnes in the previous year same period. Upon record crop of rapeseed and crushing resulted in the highest processing, availability of rapeseed meal and export. Currently India is the most competitive supplier of rapeseed meal to South Korea,Vietnam, Thailand