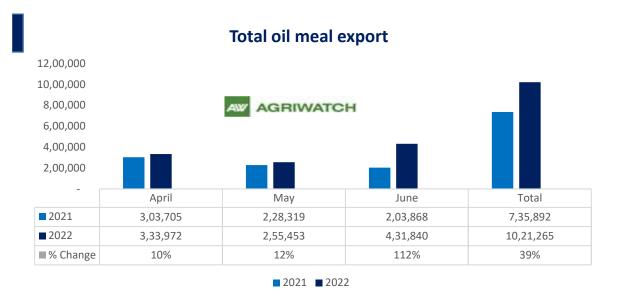

<sup>2021 2022</sup> 

Total oil meal exports in April- June'22went up by 39% to 10.21 Lakh tonnes vs 7.35 Lakh tonnes previous year same period. However, Soymeal exports went down by 35% to 0.78 Lakh tonnes in April-June'22 Vs 1.20 Lakh tonnes previous year same period. Soymeal exports went down due to over-priced Indian soymeal in the global markets. And during the first three months of the current financial year, there is a significant jump in export of rapeseed meal and reported at 706,904 tons compared to 384,807tons i.e., up by 84%. And in June 22 exports recorded up by 180% to 3.08 Lakh tonnes vs 1.10 Lakh tonnes in the previous year same period. Upon record crop of rapeseed and crushing resulted in the highest processing, availability of rapeseed meal and export. Currently India is the most competitive supplier of rapeseed meal to South Korea,Vietnam, Thailand