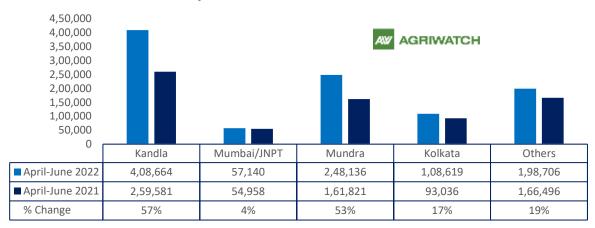

## Port wise Oil meal export

| Cantras                    | Ex-factory i | Ex-factory rates (Rs/ton) |        |                                                              |
|----------------------------|--------------|---------------------------|--------|--------------------------------------------------------------|
| Centres                    | 30-Jul-22    | 29-Jul-22                 | Change | Parity To                                                    |
| Indore - 45%, Jute Bag     | 51000        | 50500                     | 500    | Gujarat, MP                                                  |
| Kota - 45%, PP Bag         | 54800        | 54200                     | 600    | Rajasthan, Del,<br>Punjab, Haryana                           |
| Dhulia/Jalna - 45%, PP Bag | 56000        | 56000                     | Unch   | Mumbai,<br>Maharashtra                                       |
| Nagpur - 45%, PP Bag       | 54000        | 54000                     | Unch   | Chattisgarh,<br>Orissa, Bihar,<br>Bangladesh, AP,<br>Kar, TN |
| Nanded                     | 55500        | 55500                     | Unch   | Andhra, AP, Kar<br>,TN                                       |
| Latur                      | 56000        | 56000                     | Unch   | -                                                            |
| Sangli                     | 52500        | 51800                     | 700    | Local and South                                              |
| Solapur                    | 51500        | 51500                     | Unch   | Local and South                                              |
| Akola – 45%, PP Bag        | 50500        | 50500                     | Unch   | Andhra,<br>Chattisgarh,<br>Orrisa,Jharkhand,<br>WB           |
| Hingoli                    | 56000        | 55500                     | 500    | Andhra,<br>Chattisgarh,<br>Orrisa,Jharkhand,<br>WB           |
| Bundi                      | 54600        | 54000                     | 600    | -                                                            |