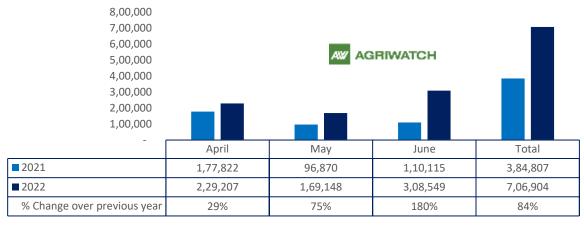

Total oil meal exports in April- June'22went up by 39% to 10.21 Lakh tonnes vs 7.35 Lakh tonnes previous year same period. However, Soymeal exports went down by 35% to 0.78 Lakh tonnes in April-June'22 Vs 1.20 Lakh tonnes previous year same period. Soymeal exports went down due to over-priced Indian soymeal in the global markets. And during the first three months of the current financial year, there is a significant jump in export of rapeseed meal and reported at 706,904 tons compared to 384,807tons i.e., up by 84%. And in June 22 exports recorded up by 180% to 3.08 Lakh tonnes vs 1.10 Lakh tonnes in the previous year same period. Upon record crop of rapeseed and crushing resulted in the highest processing, availability of rapeseed meal and export. Currently India is the most competitive supplier of rapeseed meal to South Korea, Vietnam, Thailand

# Rapeseed meal export

■ 2021 ■ 2022