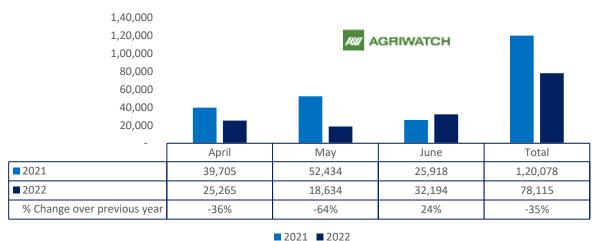

Total oil meal exports in April- June'22went up by 39% to 10.21 Lakh tonnes vs 7.35 Lakh tonnes previous year same period. However, Soymeal exports went down by 35% to 0.78 Lakh tonnes in April-June'22 Vs 1.20 Lakh tonnes previous year same period. Soymeal exports went down due to over-priced Indian soymeal in the global markets. And during the first three months of the current financial year, there is a significant jump in export of rapeseed meal and reported at 706,904 tons compared to 384,807tons i.e., up by 84%. And in June 22 exports recorded up by 180% to 3.08 Lakh tonnes vs 1.10 Lakh tonnes in the previous year same period. Upon record crop of rapeseed and crushing resulted in the highest processing, availability of rapeseed meal and export. Currently India is the most competitive supplier of rapeseed meal to South Korea, Vietnam, Thailand

# Rapeseed meal export

■ 2021 ■ 2022