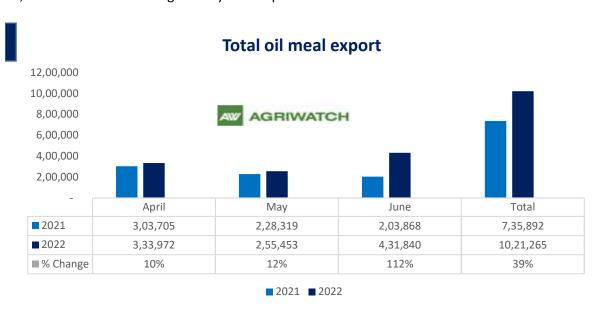

Total oil meal exports in April- June'22went up by 39% to 10.21 Lakh tonnes vs 7.35 Lakh tonnes previous year same period. However, Soymeal exports went down by 35% to 0.78 Lakh tonnes in April-June'22 Vs 1.20 Lakh tonnes previous year same period. Soymeal exports went down due to over-priced Indian soymeal in the global markets. And during the first three months of the current financial year, there is a significant jump in export of rapeseed meal and reported at 706,904 tons compared to 384,807tons i.e., up by 84%. And in June 22 exports recorded up by 180% to 3.08 Lakh tonnes vs 1.10 Lakh tonnes in the previous year same period. Upon record crop of rapeseed and crushing resulted in the highest processing, availability of rapeseed meal and export. Currently India is the most competitive supplier of rapeseed meal to South Korea, Vietnam, Thailand