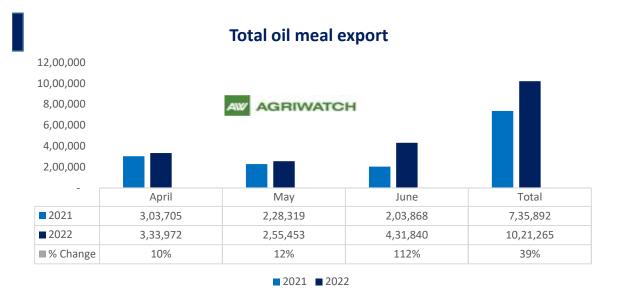

<sup>2021 2022</sup> 

Total oil meal exports in April- June'22went up by 39% to 10.21 Lakh tonnes vs 7.35 Lakh tonnes previous year same period. However, Soymeal exports went down by 35% to 0.78 Lakh tonnes in April-June'22 Vs 1.20 Lakh tonnes previous year same period. Soymeal exports went down due to over-priced Indian soymeal in the global markets. And during the first three months of the current financial year, there is a significant jump in export of rapeseed meal and reported at 706,904 tons compared to 384,807tons i.e., up by 84%. And in June 22 exports recorded up by 180% to 3.08 Lakh tonnes vs 1.10 Lakh tonnes in the previous year same period. Upon record crop of rapeseed and crushing resulted in the highest processing, availability of rapeseed meal and export. Currently India is the most competitive supplier of rapeseed meal to South Korea,Vietnam, Thailand