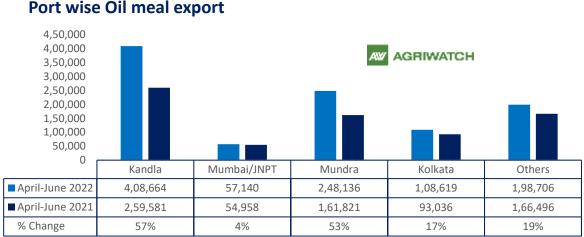

Port wise Oil meal export

April-June 2022 April-June 2021

2 Aug, 2022

|                            | En factoria and |                           |        |                                                           |
|----------------------------|-----------------|---------------------------|--------|-----------------------------------------------------------|
| Centres                    | Ex-factory rat  | Ex-factory rates (Rs/ton) |        |                                                           |
|                            | 01-Aug-22       | 30-Jul-22                 | Change | Parity To                                                 |
| Indore - 45%, Jute Bag     | 50300           | 51000                     | -700   | Gujarat, MP                                               |
| Kota - 45%, PP Bag         | 53500           | 54800                     | -1300  | Rajasthan, Del,<br>Punjab, Haryana                        |
| Dhulia/Jalna - 45%, PP Bag | 55500           | 56000                     | -500   | Mumbai,<br>Maharashtra                                    |
| Nagpur - 45%, PP Bag       | 54000           | 54000                     | Unch   | Chattisgarh, Orissa,<br>Bihar, Bangladesh,<br>AP, Kar, TN |
| Nanded                     | 55000           | 55500                     | -500   | Andhra, AP, Kar ,TN                                       |
| Latur                      | 55000           | 56000                     | -1000  | -                                                         |
| Sangli                     | 52500           | 52500                     | Unch   | Local and South                                           |
| Solapur                    | 53500           | 51500                     | 2000   | Local and South                                           |
| Akola – 45%, PP Bag        | 50500           | 50500                     | Unch   | Andhra,<br>Chattisgarh,<br>Orrisa,Jharkhand,<br>WB        |
| Hingoli                    | 56000           | 56000                     | Unch   | Andhra,<br>Chattisgarh,<br>Orrisa,Jharkhand,<br>WB        |
| Bundi                      | 53300           | 54600                     | -1300  | -                                                         |