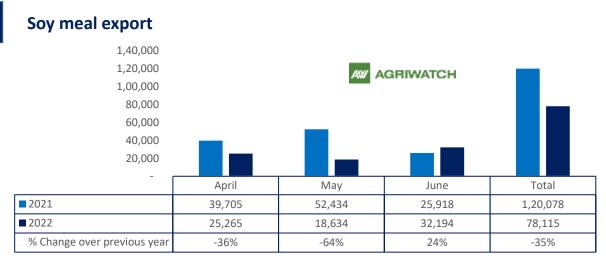

<sup>2021 2022</sup> 

Total oil meal exports in April- June'22went up by 39% to 10.21 Lakh tonnes vs 7.35 Lakh tonnes previous year same period. However, Soymeal exports went down by 35% to 0.78 Lakh tonnes in April-June'22 Vs 1.20 Lakh tonnes previous year same period. Soymeal exports went down due to over-priced Indian soymeal in the global markets. And during the first three months of the current financial year, there is a significant jump in export of rapeseed meal and reported at 706,904 tons compared to 384,807tons i.e., up by 84%. And in June 22 exports recorded up by 180% to 3.08 Lakh tonnes vs 1.10 Lakh tonnes in the previous year same period. Upon record crop of rapeseed and crushing resulted in the highest processing, availability of rapeseed meal and export. Currently India is the most competitive supplier of rapeseed meal to South Korea,Vietnam, Thailand