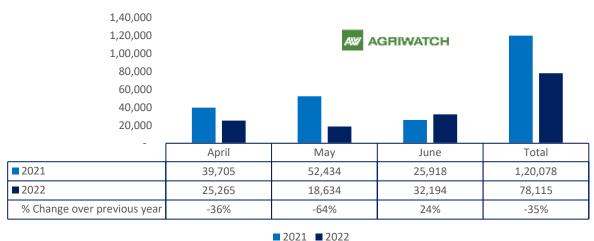

Total oil meal exports in April-June'22went up by 39% to 10.21 Lakh tonnes vs 7.35 Lakh tonnes previous year same period. However, Soymeal exports went down by 35% to 0.78 Lakh tonnes in April-June'22 Vs 1.20 Lakh tonnes previous year same period. Soymeal exports went down due to over-priced Indian soymeal in the global markets. And during the first three months of the current financial year, there is a significant jump in export of rapeseed meal and reported at 706,904 tons compared to 384,807tons i.e., up by 84%. And in June 22 exports recorded up by 180% to 3.08 Lakh tonnes vs 1.10 Lakh tonnes in the previous year same period. Upon record crop of rapeseed and crushing resulted in the highest processing, availability of rapeseed meal and export. Currently India is the most competitive supplier of rapeseed meal to South Korea, Vietnam, Thailand