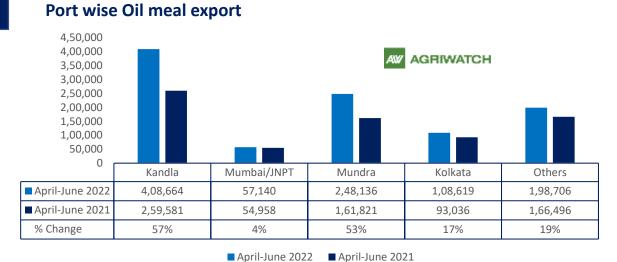

706,904 tons compared to 384,807tons i.e., up by 84%. And in June 22 exports recorded up by 180% to 3.08 Lakh tonnes vs 1.10 Lakh tonnes in the previous year same period. Upon record crop of rapeseed and crushing resulted in the highest processing, availability of rapeseed meal and export. Currently India is the most competitive supplier of rapeseed meal to South Korea, Vietnam, Thailand



### 3 Aug, 2022

and other Far East Countries. In Upcoming months too, we expect good exports amid firm demand from South eastAsia.

USDA has slashed India's 2022-23 soymeal production by 1.96% MoM. However, soymeal production estimate is up by 3% as compared to previous year. Low soybean production estimates has has lead to cut in soy meal production.

# Rapeseed meal export



## \_ . . . . . . . .





| Centres                    | Ex-factory r | Ex-factory rates (Rs/ton) |        |                                                              |
|----------------------------|--------------|---------------------------|--------|--------------------------------------------------------------|
| Centres                    | 02-Aug-22    | 01-Aug-22                 | Change | Parity To                                                    |
| Indore - 45%, Jute Bag     | 50000        | 50300                     | -300   | Gujarat, MP                                                  |
| Kota - 45%, PP Bag         | 53000        | 53500                     | -500   | Rajasthan, Del,<br>Punjab, Haryana                           |
| Dhulia/Jalna - 45%, PP Bag | 55000        | 55500