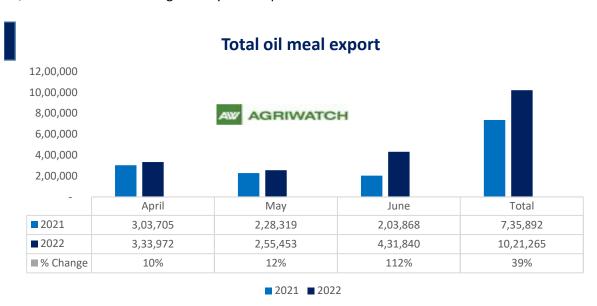

Total oil meal exports in April-June'22went up by 39% to 10.21 Lakh tonnes vs 7.35 Lakh tonnes previous year same period. However, Soymeal exports went down by 35% to 0.78 Lakh tonnes in April-June'22 Vs 1.20 Lakh tonnes previous year same period. Soymeal exports went down due to over-priced Indian soymeal in the global markets. And during the first three months of the current financial year, there is a significant jump in export of rapeseed meal and reported at 706,904 tons compared to 384,807tons i.e., up by 84%. And in June 22 exports recorded up by 180% to 3.08 Lakh tonnes vs 1.10 Lakh tonnes in the previous year same period. Upon record crop of rapeseed and crushing resulted in the highest processing, availability of rapeseed meal and export. Currently India is the most competitive supplier of rapeseed meal to South Korea, Vietnam, Thailand