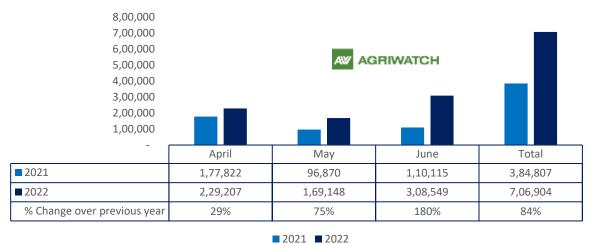

Total oil meal exports in April-June'22went up by 39% to 10.21 Lakh tonnes vs 7.35 Lakh tonnes previous year same period. However, Soymeal exports went down by 35% to 0.78 Lakh tonnes in April-June'22 Vs 1.20 Lakh tonnes previous year same period. Soymeal exports went down due to over-priced Indian soymeal in the global markets. And during the first three months of the current financial year, there is a significant jump in export of rapeseed meal and reported at 706,904 tons compared to 384,807tons i.e., up by 84%. And in June 22 exports recorded up by 180% to 3.08 Lakh tonnes vs 1.10 Lakh tonnes in the previous year same period. Upon record crop of rapeseed and crushing resulted in the highest processing, availability of rapeseed meal and export. Currently India is the most competitive supplier of rapeseed meal to South Korea, Vietnam, Thailand

# Rapeseed meal export