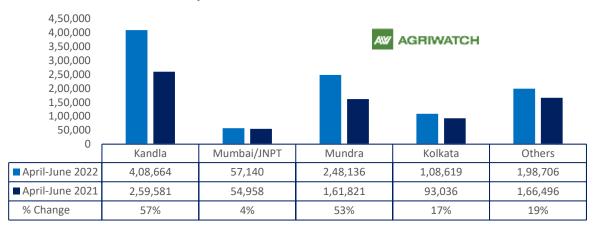

## Port wise Oil meal export

■ April-June 2021

April-June 2022

| _                          | Ex-factory r | Ex-factory rates (Rs/ton) |        |                                                              |
|----------------------------|--------------|---------------------------|--------|--------------------------------------------------------------|
| Centres                    | 03-Aug-22    | 02-Aug-22                 | Change | Parity To                                                    |
| Indore - 45%, Jute Bag     | 50500        | 50000                     | 500    | Gujarat, MP                                                  |
| Kota - 45%, PP Bag         | 53500        | 53000                     | 500    | Rajasthan, Del,<br>Punjab, Haryana                           |
| Dhulia/Jalna - 45%, PP Bag | 54500        | 55000                     | -500   | Mumbai,<br>Maharashtra                                       |
| Nagpur - 45%, PP Bag       | 53000        | 54000                     | -1000  | Chattisgarh,<br>Orissa, Bihar,<br>Bangladesh, AP,<br>Kar, TN |
| Nanded                     | 54000        | 55000                     | -1000  | Andhra, AP, Kar<br>,TN                                       |
| Latur                      | 55200        | 55000                     | 200    | -                                                            |
| Sangli                     | 51500        | 52500                     | -1000  | Local and South                                              |
| Solapur                    | 53000        | 53500                     | -500   | Local and South                                              |
| Akola – 45%, PP Bag        | 50000        | 50500                     | -500   | Andhra,<br>Chattisgarh,<br>Orrisa,Jharkhand,<br>WB           |
| Hingoli                    | 56000        | 56000                     | Unch   | Andhra,<br>Chattisgarh,<br>Orrisa,Jharkhand,<br>WB           |
| Bundi                      | 53300        | 52800                     | 500    | -                                                            |