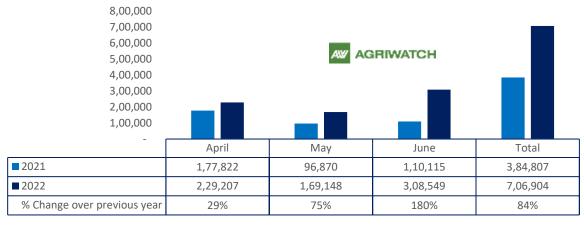

## Soy meal export

Total oil meal exports in April- June'22went up by 39% to 10.21 Lakh tonnes vs 7.35 Lakh tonnes previous year same period. However, Soymeal exports went down by 35% to 0.78 Lakh tonnes in April-June'22 Vs 1.20 Lakh tonnes previous year same period. Soymeal exports went down due to over-priced Indian soymeal in the global markets. And during the first three months of the current financial year, there is a significant jump in export of rapeseed meal and reported at 706,904 tons compared to 384,807tons i.e., up by 84%. And in June 22 exports recorded up by 180% to 3.08 Lakh tonnes vs 1.10 Lakh tonnes in the previous year same period. Upon record crop of rapeseed and crushing resulted in the highest processing, availability of rapeseed meal and export. Currently India is the most competitive supplier of rapeseed meal to South Korea, Vietnam, Thailand