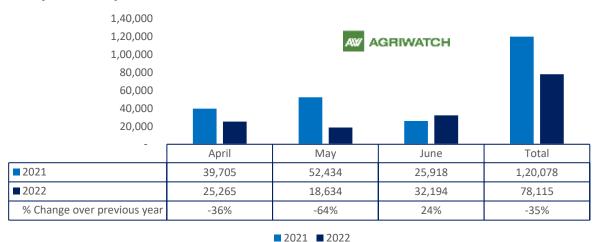

## Soy meal export

Total oil meal exports in April- June'22went up by 39% to 10.21 Lakh tonnes vs 7.35 Lakh tonnes previous year same period. However, Soymeal exports went down by 35% to 0.78 Lakh tonnes in April-June'22 Vs 1.20 Lakh tonnes previous year same period. Soymeal exports went down due to over-priced Indian soymeal in the global markets. And during the first three months of the current financial year, there is a significant jump in export of rapeseed meal and reported at 706,904 tons compared to 384,807tons i.e., up by 84%. And in June 22 exports recorded up by 180% to 3.08 Lakh tonnes vs 1.10 Lakh tonnes in the previous year same period. Upon record crop of rapeseed and crushing resulted in the highest processing, availability of rapeseed meal and export. Currently India is the most competitive supplier of rapeseed meal to South Korea, Vietnam, Thailand