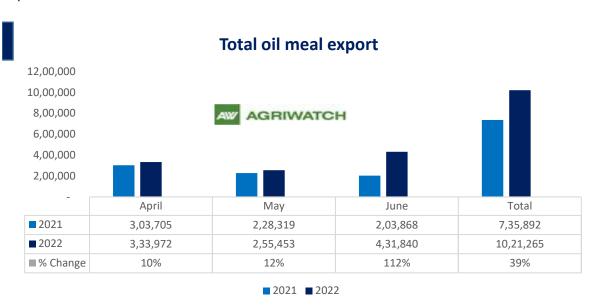

## Soy meal export

Total oil meal exports in April- June'22went up by 39% to 10.21 Lakh tonnes vs 7.35 Lakh tonnes previous year same period. However, Soymeal exports went down by 35% to 0.78 Lakh tonnes in April-June'22 Vs 1.20 Lakh tonnes previous year same period. Soymeal exports went down due to over-priced Indian soymeal in the global markets. And during the first three months of the current financial year, there is a significant jump in export of rapeseed meal and reported at 706,904 tons compared to 384,807tons i.e., up by 84%. And in June 22 exports recorded up by 180% to 3.08 Lakh tonnes vs 1.10 Lakh tonnes in the previous year same period. Upon record crop of rapeseed and crushing resulted in the highest processing, availability of rapeseed meal and export. Currently India is the most competitive supplier of rapeseed meal to South Korea, Vietnam, Thailand