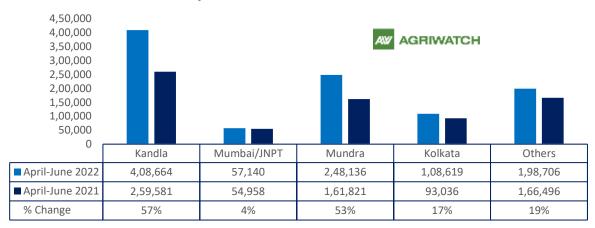

## Port wise Oil meal export

■ April-June 2021

April-June 2022

| Ex-factory rates (Rs/ton)  |           |           |        |                                                              |
|----------------------------|-----------|-----------|--------|--------------------------------------------------------------|
| Centres                    | 04-Aug-22 | 03-Aug-22 | Change | Parity To                                                    |
| Indore - 45%, Jute Bag     | 50500     | 50500     | Unch   | Gujarat, MP                                                  |
| Kota - 45%, PP Bag         | 53500     | 53500     | Unch   | Rajasthan, Del,<br>Punjab, Haryana                           |
| Dhulia/Jalna - 45%, PP Bag | 55000     | 54500     | 500    | Mumbai,<br>Maharashtra                                       |
| Nagpur - 45%, PP Bag       | 53000     | 53000     | Unch   | Chattisgarh,<br>Orissa, Bihar,<br>Bangladesh, AP,<br>Kar, TN |
| Nanded                     | 54500     | 54000     | 500    | Andhra, AP, Kar<br>,TN                                       |
| Latur                      | 55000     | 55200     | -200   | -                                                            |
| Sangli                     | 51800     | 51500     | 300    | Local and South                                              |
| Solapur                    | 53000     | 53000     | Unch   | Local and South                                              |
| Akola – 45%, PP Bag        | 50000     | 50000     | Unch   | Andhra,<br>Chattisgarh,<br>Orrisa,Jharkhand,<br>WB           |
| Hingoli                    | 55000     | 56000     | -1000  | Andhra,<br>Chattisgarh,<br>Orrisa,Jharkhand,<br>WB           |
| Bundi                      | 53300     | 53300     | Unch   | -                                                            |