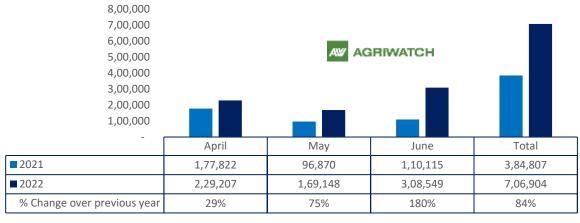

## Soy meal export

Total oil meal exports in April- June'22went up by 39% to 10.21 Lakh tonnes vs 7.35 Lakh tonnes previous year same period. However, Soymeal exports went down by 35% to 0.78 Lakh tonnes in April-June'22 Vs 1.20 Lakh tonnes previous year same period. Soymeal exports went down due to over-priced Indian soymeal in the global markets. And during the first three months of the current financial year, there is a significant jump in export of rapeseed meal and reported at 706,904 tons compared to 384,807tons i.e., up by 84%. And in June 22 exports recorded up by 180% to 3.08 Lakh tonnes vs 1.10 Lakh tonnes in the previous year same period. Upon record crop of rapeseed and crushing resulted in the highest processing, availability of rapeseed meal and export. Currently India is the most competitive supplier of rapeseed meal to South Korea, Vietnam, Thailand

# Rapeseed meal export

■ 2021 ■ 2022