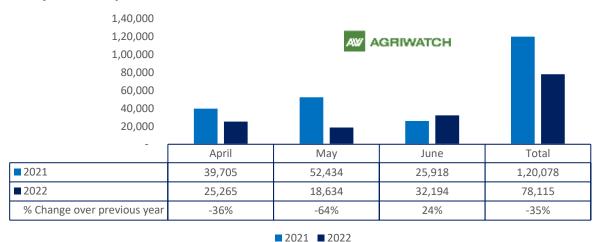

## Soy meal export

Total oil meal exports in April- June'22went up by 39% to 10.21 Lakh tonnes vs 7.35 Lakh tonnes previous year same period. However, Soymeal exports went down by 35% to 0.78 Lakh tonnes in April-June'22 Vs 1.20 Lakh tonnes previous year same period. Soymeal exports went down due to over-priced Indian soymeal in the global markets. And during the first three months of the current financial year, there is a significant jump in export of rapeseed meal and reported at 706,904 tons compared to 384,807tons i.e., up by 84%. And in June 22 exports recorded up by 180% to 3.08 Lakh tonnes vs 1.10 Lakh tonnes in the previous year same period. Upon record crop of rapeseed and crushing resulted in the highest processing, availability of rapeseed meal and export. Currently India is the most competitive supplier of rapeseed meal to South Korea, Vietnam, Thailand