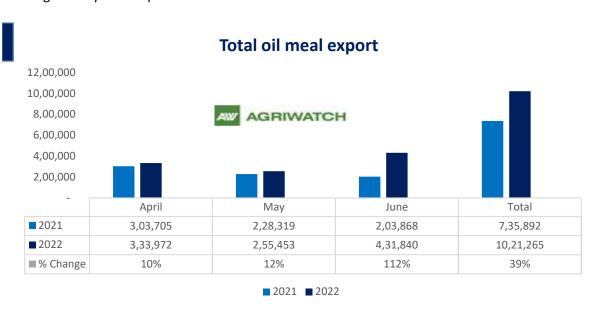

## Soy meal export

Total oil meal exports in April- June'22went up by 39% to 10.21 Lakh tonnes vs 7.35 Lakh tonnes previous year same period. However, Soymeal exports went down by 35% to 0.78 Lakh tonnes in April-June'22 Vs 1.20 Lakh tonnes previous year same period. Soymeal exports went down due to over-priced Indian soymeal in the global markets. And during the first three months of the current financial year, there is a significant jump in export of rapeseed meal and reported at 706,904 tons compared to 384,807tons i.e., up by 84%. And in June 22 exports recorded up by 180% to 3.08 Lakh tonnes vs 1.10 Lakh tonnes in the previous year same period. Upon record crop of rapeseed and crushing resulted in the highest processing, availability of rapeseed meal and export. Currently India is the most competitive supplier of rapeseed meal to South Korea, Vietnam, Thailand