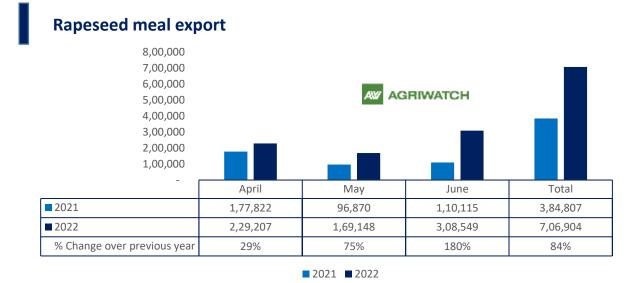

<sup>2021 2022</sup> 

Total oil meal exports in April- June'22went up by 39% to 10.21 Lakh tonnes vs 7.35 Lakh tonnes previous year same period. However, Soymeal exports went down by 35% to 0.78 Lakh tonnes in April-June'22 Vs 1.20 Lakh tonnes previous year same period. Soymeal exports went down due to over-priced Indian soymeal in the global markets. And during the first three months of the current financial year, there is a significant jump in export of rapeseed meal and reported at 706,904 tons compared to 384,807tons i.e., up by 84%. And in June 22 exports recorded up by 180% to 3.08 Lakh tonnes vs 1.10 Lakh tonnes in the previous year same period. Upon record crop of rapeseed and crushing resulted in the highest processing, availability of rapeseed meal and export. Currently India is the most competitive supplier of rapeseed meal to South Korea,Vietnam, Thailand