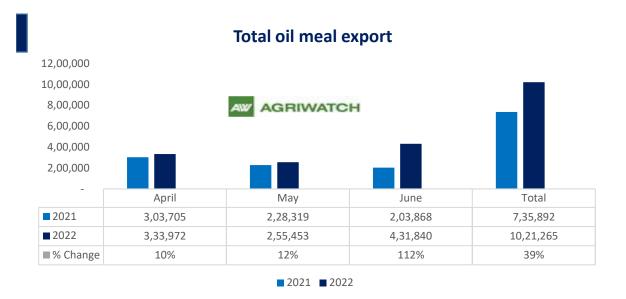

<sup>2021 2022</sup> 

Total oil meal exports in April- June'22went up by 39% to 10.21 Lakh tonnes vs 7.35 Lakh tonnes previous year same period. However, Soymeal exports went down by 35% to 0.78 Lakh tonnes in April-June'22 Vs 1.20 Lakh tonnes previous year same period. Soymeal exports went down due to over-priced Indian soymeal in the global markets. And during the first three months of the current financial year, there is a significant jump in export of rapeseed meal and reported at 706,904 tons compared to 384,807tons i.e., up by 84%. And in June 22 exports recorded up by 180% to 3.08 Lakh tonnes vs 1.10 Lakh tonnes in the previous year same period. Upon record crop of rapeseed and crushing resulted in the highest processing, availability of rapeseed meal and export. Currently India is the most competitive supplier of rapeseed meal to South Korea,Vietnam, Thailand