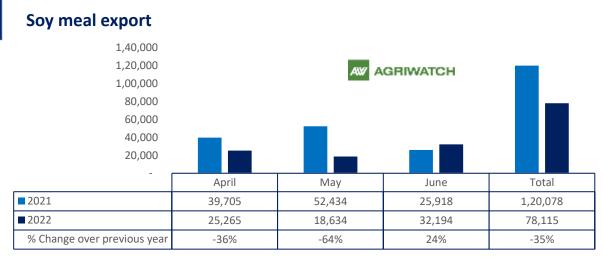

<sup>2021 2022</sup> 

Total oil meal exports in April- June'22went up by 39% to 10.21 Lakh tonnes vs 7.35 Lakh tonnes previous year same period. However, Soymeal exports went down by 35% to 0.78 Lakh tonnes in April-June'22 Vs 1.20 Lakh tonnes previous year same period. Soymeal exports went down due to over-priced Indian soymeal in the global markets. And during the first three months of the current financial year, there is a significant jump in export of rapeseed meal and reported at 706,904 tons compared to 384,807tons i.e., up by 84%. And in June 22 exports recorded up by 180% to 3.08 Lakh tonnes vs 1.10 Lakh tonnes in the previous year same period. Upon record crop of rapeseed and crushing resulted in the highest processing, availability of rapeseed meal and export. Currently India is the most competitive supplier of rapeseed meal to South Korea,Vietnam, Thailand