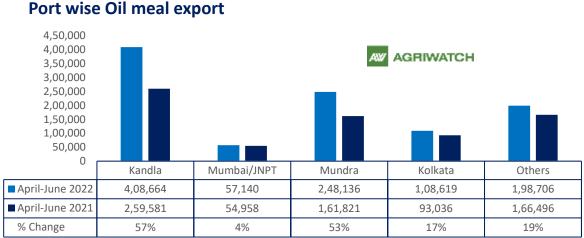

Port wise Oil meal export

April-June 2022 April-June 2021

6 Aug, 2022

| Contros Ex-factory rates (Rs/ton) |           |           |        |                                                              |
|-----------------------------------|-----------|-----------|--------|--------------------------------------------------------------|
| Centres                           | 05-Aug-22 | 04-Aug-22 | Change | Parity To                                                    |
| Indore - 45%, Jute Bag            | 51000     | 50500     | 500    | Gujarat, MP                                                  |
| Kota - 45%, PP Bag                | 53500     | 53500     | Unch   | Rajasthan, Del,<br>Punjab, Haryana                           |
| Dhulia/Jalna - 45%, PP Bag        | 54500     | 55000     | -500   | Mumbai,<br>Maharashtra                                       |
| Nagpur - 45%, PP Bag              | 52000     | 53000     | -1000  | Chattisgarh,<br>Orissa, Bihar,<br>Bangladesh, AP,<br>Kar, TN |
| Nanded                            | 54500     | 54500     | Unch   | Andhra, AP, Kar<br>,TN                                       |
| Latur                             | 55000     | 55000     | Unch   | -                                                            |
| Sangli                            | 51800     | 51800     | Unch   | Local and South                                              |
| Solapur                           | 53500     | 53000     | 500    | Local and South                                              |
| Akola – 45%, PP Bag               | 50000     | 50000     | Unch   | Andhra,<br>Chattisgarh,<br>Orrisa,Jharkhand,<br>WB           |
| Hingoli                           | 55000     | 55000     | Unch   | Andhra,<br>Chattisgarh,<br>Orrisa,Jharkhand,<br>WB           |
| Bundi                             | 53300     | 53300     | Unch   | -                                                            |