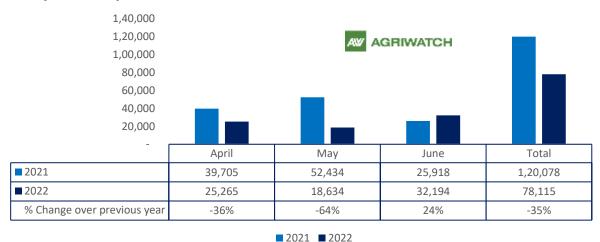

# Soy meal export

Total oil meal exports in April- June'22went up by 39% to 10.21 Lakh tonnes vs 7.35 Lakh tonnes previous year same period. However, Soymeal exports went down by 35% to 0.78 Lakh tonnes in April-June'22 Vs 1.20 Lakh tonnes previous year same period. Soymeal exports went down due to over-priced Indian soymeal in the global markets. And during the first three months of the current financial year, there is a significant jump in export of rapeseed meal and reported at 706,904 tons compared to 384,807tons i.e., up by 84%. And in June 22 exports recorded up by 180% to 3.08 Lakh tonnes vs 1.10 Lakh tonnes in the previous year same period. Upon record crop of rapeseed and crushing resulted in the highest processing, availability of rapeseed meal and export. Currently India is the most competitive supplier of rapeseed meal to South Korea, Vietnam, Thailand