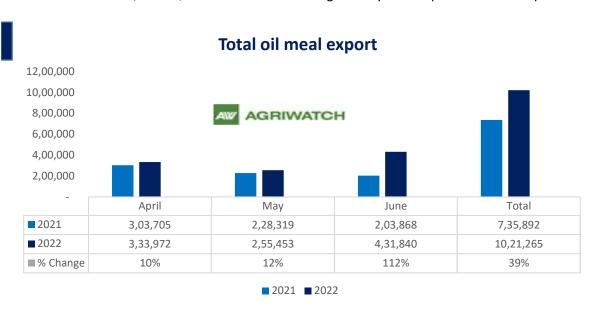

# Soy meal export

Total oil meal exports in April- June'22went up by 39% to 10.21 Lakh tonnes vs 7.35 Lakh tonnes previous year same period. However, Soymeal exports went down by 35% to 0.78 Lakh tonnes in April-June'22 Vs 1.20 Lakh tonnes previous year same period. Soymeal exports went down due to over-priced Indian soymeal in the global markets. And during the first three months of the current financial year, there is a significant jump in export of rapeseed meal and reported at 706,904 tons compared to 384,807tons i.e., up by 84%. And in June 22 exports recorded up by 180% to 3.08 Lakh tonnes vs 1.10 Lakh tonnes in the previous year same period. Upon record crop of rapeseed and crushing resulted in the highest processing, availability of rapeseed meal and export. Currently India is the most competitive supplier of rapeseed meal to South Korea, Vietnam, Thailand