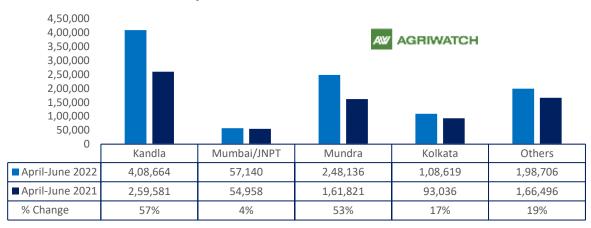

## Port wise Oil meal export

■ April-June 2022 ■ April-June 2021

9 Aug, 2022

| Contrac                    | Ex-factory r | Ex-factory rates (Rs/ton) |        |                                                              |
|----------------------------|--------------|---------------------------|--------|--------------------------------------------------------------|
| Centres                    | 08-Aug-22    | 06-Aug-22                 | Change | Parity To                                                    |
| Indore - 45%, Jute Bag     | 50500        | 50500                     | Unch   | Gujarat, MP                                                  |
| Kota - 45%, PP Bag         | 54500        | 53500                     | 1000   | Rajasthan, Del,<br>Punjab, Haryana                           |
| Dhulia/Jalna - 45%, PP Bag | 55000        | 55000                     | Unch   | Mumbai,<br>Maharashtra                                       |
| Nagpur - 45%, PP Bag       | 53000        | 52500                     | 500    | Chattisgarh,<br>Orissa, Bihar,<br>Bangladesh, AP,<br>Kar, TN |
| Nanded                     | 54500        | 54500                     | Unch   | Andhra, AP, Kar<br>,TN                                       |
| Latur                      | 55000        | 55000                     | Unch   | -                                                            |
| Sangli                     | 52000        | 51800                     | 200    | Local and South                                              |
| Solapur                    | 53000        | 53000                     | Unch   | Local and South                                              |
| Akola – 45%, PP Bag        | 50500        | 50000                     | 500    | Andhra,<br>Chattisgarh,<br>Orrisa,Jharkhand,<br>WB           |
| Hingoli                    | 55000        | 55000                     | Unch   | Andhra,<br>Chattisgarh,<br>Orrisa,Jharkhand,<br>WB           |
| Bundi                      | 53300        | 53300                     | Unch   | -                                                            |