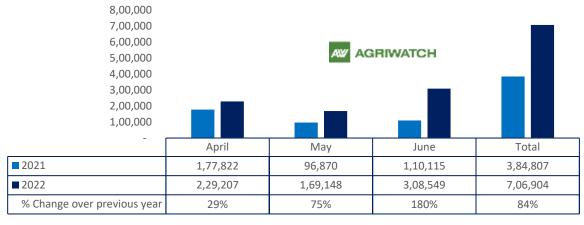

# Soy meal export

Total oil meal exports in April- June'22went up by 39% to 10.21 Lakh tonnes vs 7.35 Lakh tonnes previous year same period. However, Soymeal exports went down by 35% to 0.78 Lakh tonnes in April-June'22 Vs 1.20 Lakh tonnes previous year same period. Soymeal exports went down due to over-priced Indian soymeal in the global markets. And during the first three months of the current financial year, there is a significant jump in export of rapeseed meal and reported at 706,904 tons compared to 384,807tons i.e., up by 84%. And in June 22 exports recorded up by 180% to 3.08 Lakh tonnes vs 1.10 Lakh tonnes in the previous year same period. Upon record crop of rapeseed and crushing resulted in the highest processing, availability of rapeseed meal and export. Currently India is the most competitive supplier of rapeseed meal to South Korea, Vietnam, Thailand

# Rapeseed meal export

■ 2021 ■ 2022