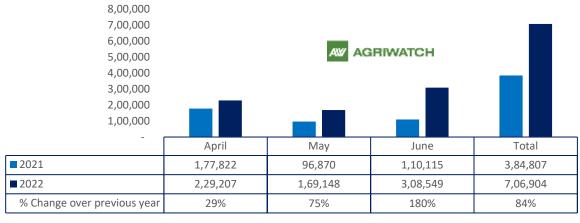

# Soy meal export

Total oil meal exports in April- June'22went up by 39% to 10.21 Lakh tonnes vs 7.35 Lakh tonnes previous year same period. However, Soymeal exports went down by 35% to 0.78 Lakh tonnes in April-June'22 Vs 1.20 Lakh tonnes previous year same period. Soymeal exports went down due to over-priced Indian soymeal in the global markets. And during the first three months of the current financial year, there is a significant jump in export of rapeseed meal and reported at 706,904 tons compared to 384,807tons i.e., up by 84%. And in June 22 exports recorded up by 180% to 3.08 Lakh tonnes vs 1.10 Lakh tonnes in the previous year same period. Upon record crop of rapeseed and crushing resulted in the highest processing, availability of rapeseed meal and export. Currently India is the most competitive supplier of rapeseed meal to South Korea, Vietnam, Thailand