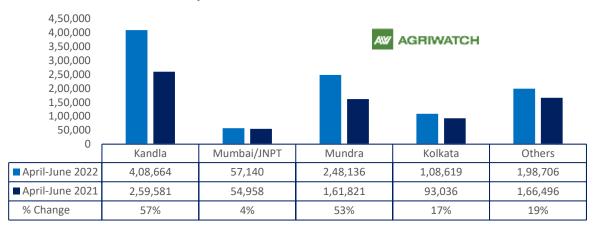

## Port wise Oil meal export

■ April-June 2021

April-June 2022

| Cantras                    | Ex-factory r | Ex-factory rates (Rs/ton) |        |                                                              |
|----------------------------|--------------|---------------------------|--------|--------------------------------------------------------------|
| Centres                    | 09-Aug-22    | 08-Aug-22                 | Change | Parity To                                                    |
| Indore - 45%, Jute Bag     | 50500        | 50500                     | Unch   | Gujarat, MP                                                  |
| Kota - 45%, PP Bag         | 53500        | 53500                     | Unch   | Rajasthan, Del,<br>Punjab, Haryana                           |
| Dhulia/Jalna - 45%, PP Bag | 55000        | 55000                     | Unch   | Mumbai,<br>Maharashtra                                       |
| Nagpur - 45%, PP Bag       | 53500        | 53000                     | 500    | Chattisgarh,<br>Orissa, Bihar,<br>Bangladesh, AP,<br>Kar, TN |
| Nanded                     | 55000        | 54500                     | 500    | Andhra, AP, Kar<br>,TN                                       |
| Latur                      | 55000        | 55000                     | Unch   | -                                                            |
| Sangli                     | 52000        | 52000                     | Unch   | Local and South                                              |
| Solapur                    | 53000        | 53000                     | Unch   | Local and South                                              |
| Akola – 45%, PP Bag        | 50500        | 50500                     | Unch   | Andhra,<br>Chattisgarh,<br>Orrisa,Jharkhand,<br>WB           |
| Hingoli                    | 55000        | 55000                     | Unch   | Andhra,<br>Chattisgarh,<br>Orrisa,Jharkhand,<br>WB           |
| Bundi                      | 53300        | 53300                     | Unch   | -                                                            |