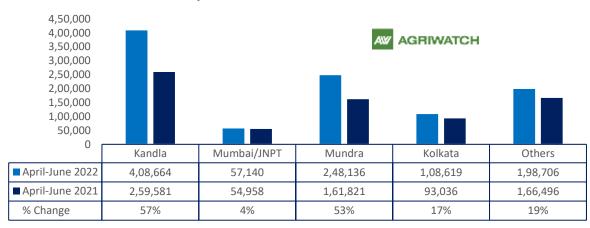

## Port wise Oil meal export

13 Aug, 2022

| Centres                    | Ex-factory rat | Ex-factory rates (Rs/ton) |        |                                                           |
|----------------------------|----------------|---------------------------|--------|-----------------------------------------------------------|
| Centres                    | 12-Aug-22      | 10-Aug-22                 | Change | Parity To                                                 |
| Indore - 45%, Jute Bag     | 50500          | 51000                     | -500   | Gujarat, MP                                               |
| Kota - 45%, PP Bag         | 52700          | 53500                     | -800   | Rajasthan, Del,<br>Punjab, Haryana                        |
| Dhulia/Jalna - 45%, PP Bag | 55500          | 54500                     | 1000   | Mumbai,<br>Maharashtra                                    |
| Nagpur - 45%, PP Bag       | 53500          | 53500                     | Unch   | Chattisgarh, Orissa,<br>Bihar, Bangladesh,<br>AP, Kar, TN |
| Nanded                     | 54500          | 55000                     | -500   | Andhra, AP, Kar ,TN                                       |
| Latur                      | 55000          | 55000                     | Unch   | -                                                         |
| Sangli                     | 52000          | 52000                     | Unch   | Local and South                                           |
| Solapur                    | 53500          | 53000                     | 500    | Local and South                                           |
| Akola – 45%, PP Bag        | 51000          | 50500                     | 500    | Andhra,<br>Chattisgarh,<br>Orrisa,Jharkhand,<br>WB        |
| Hingoli                    | 54500          | 54500                     | Unch   | Andhra,<br>Chattisgarh,<br>Orrisa,Jharkhand,<br>WB        |
| Bundi                      | 52500          | 53300                     | -800   | -                                                         |