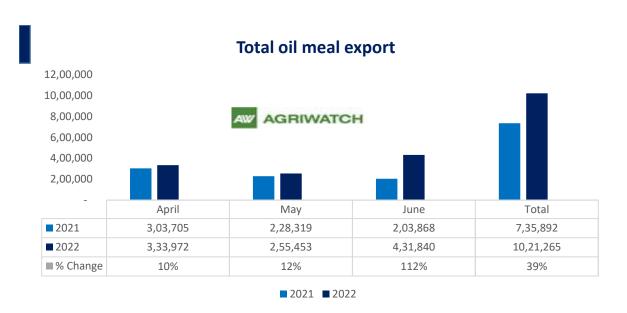

## Soy meal export

Total oil meal exports in April- June'22went up by 39% to 10.21 Lakh tonnes vs 7.35 Lakh tonnes previous year same period. However, Soymeal exports went down by 35% to 0.78 Lakh tonnes in April-June'22 Vs 1.20 Lakh tonnes previous year same period. Soymeal exports went down due to over-priced Indian soymeal in the global markets. And during the first three months of the current financial year, there is a significant jump in export of rapeseed meal and reported at 706,904 tons compared to 384,807tons i.e., up by 84%. And in June 22 exports recorded up by 180% to 3.08 Lakh tonnes vs 1.10 Lakh tonnes in the previous year same period. Upon