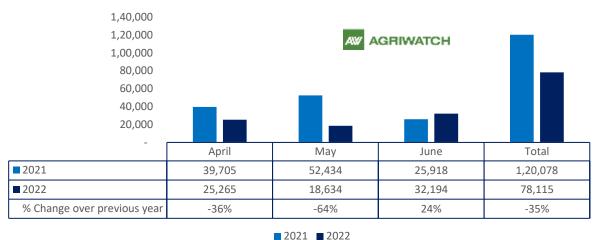

## Soy meal export

Total oil meal exports in April- June'22went up by 39% to 10.21 Lakh tonnes vs 7.35 Lakh tonnes previous year same period. However, Soymeal exports went down by 35% to 0.78 Lakh tonnes in April-June'22 Vs 1.20 Lakh tonnes previous year same period. Soymeal exports went down due to over-priced Indian soymeal in the global markets. And during the first three months of the current financial year, there is a significant jump in export of rapeseed meal and reported at 706,904 tons compared to 384,807tons i.e., up by 84%. And in June 22 exports recorded up by 180% to 3.08 Lakh tonnes vs 1.10 Lakh tonnes in the previous year same period. Upon