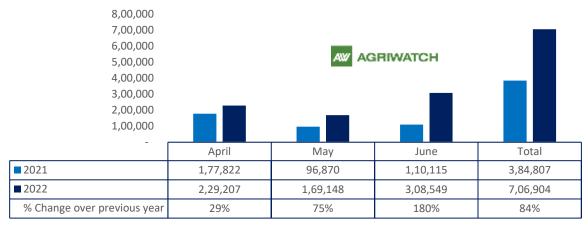

## Soy meal export

Total oil meal exports in April- June'22went up by 39% to 10.21 Lakh tonnes vs 7.35 Lakh tonnes previous year same period. However, Soymeal exports went down by 35% to 0.78 Lakh tonnes in April-June'22 Vs 1.20 Lakh tonnes previous year same period. Soymeal exports went down due to over-priced Indian soymeal in the global markets. And during the first three months of the current financial year, there is a significant jump in export of rapeseed meal and reported at 706,904 tons compared to 384,807tons i.e., up by 84%. And in June 22 exports recorded up by 180% to 3.08 Lakh tonnes vs 1.10 Lakh tonnes in the previous year same period. Upon

### 13 Aug, 2022

record crop of rapeseed and crushing resulted in the highest processing, availability of rapeseed meal and export. Currently India is the most competitive supplier of rapeseed meal to South Korea, Vietnam, Thailand and other Far East Countries. In Upcoming months too, we expect good exports amid firm demand from South eastAsia.

# Rapeseed meal export

■ 2021 ■ 2022